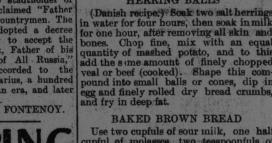

And all this applies to

you-Mr. or Mrs. or Miss!

Daily Hints

BAKED BROWN BREAD Use two cupfuls of sour milk, one half cupful of molasses, two teaspoonfuls of soda, one teaspoonful salt, two cupfuls of graham or rye flour, one half cupful of commeal and one half cupful of flour. Stir the milk and molasses together, add the soda, dissolved in a little hot water, then the different kinds of meal and stir until the mixture is free from lumps. Bake in a moderate oven one hour. HAM PIE

IA

For the Cook

HERRING BALLS

HAM PIE A southern recipe, for this economical delicious dish has been handed down in one family for several generations. To one quart ef boiled water add about one half pound of boiled ham—or the meat from a ham bone—cut into small pieces. Let this boil while preparing biscuit dough. Roll out thin a piece of dough about the size of a pie crust, cut it into small pieces and drop them into the boil-ing broth—one at a time, so that they will not stick together. Line a well greas-ed two-quart saucepan with strips of dough, put in a layer of ham, a seasoning of butter, pepper and salt, add dumplings, more seasoning and then another layer of ham. Over this break one egg for each person in the family; cover loosely with a top crust having an opening in the centre to allow the steam to escape. Bake in a moderate oven until a light brown and dredge with butter.