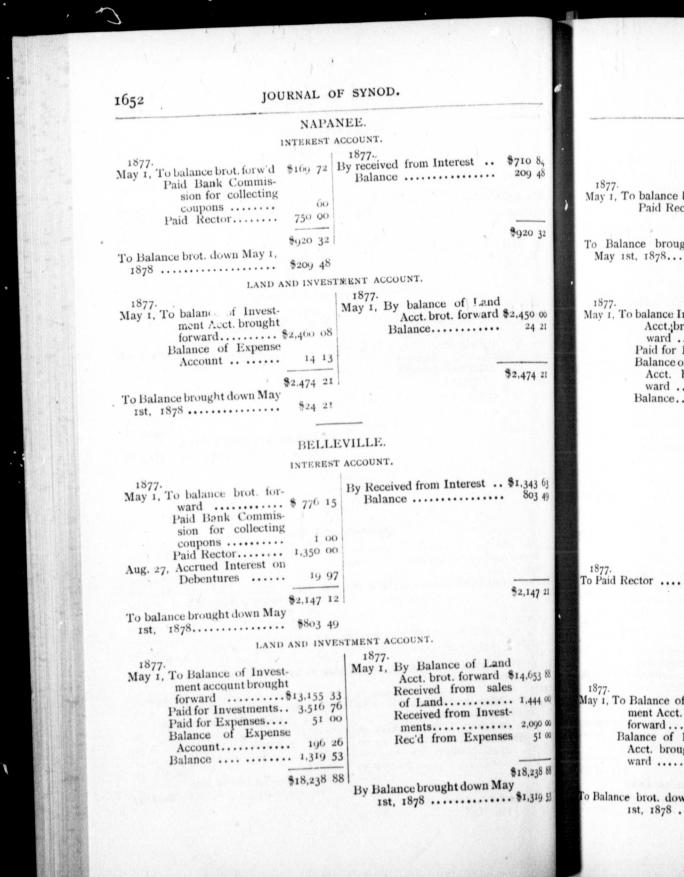

| ment Acct. b                                                                                                                                                           |
| 1877.<br>May I, To Balance of Invest-<br>ment Acct. brot. for-<br>ward | 1877.<br>May I, By Balance of Land<br>Acct. brot. down \$8,600 00<br>By Balance 213 64                                                                                                                | ward<br>Paid for Inve<br>Balance of 1<br>acct. brot. c<br>Balance                                                                                                      |

To Balance of Expense

Account .....

To Balance brot. down May 1,

1878 .....

38 37

\$8,813 64

\$213 64

\$8,813 64

13

1650



.





# FRANKFORD ENDOWMENT.

#### INTEREST ACCOUNT.

1877. To Balance .....

1877. \$60 00 By Received from Interest .. \$60 00 By balance brought down May \$60 00 1st, 1878 .....

LAND AND INVESTMENT ACCOUNT.

LYN ENDOWMENT.

INTEREST ACCOUNT.

\$212 37

\$86 24

\$10 00

\$2,013 75

\$13 75

LAND AND INVESTMENT ACCOUNT.

Paid Accrued Interest.. 4 99

To Balance brot. down May

1877. May I, To Balance of Expense

To Balance brot. forward May

1st, 1878 .....

Acct. brought for-

ward .....

Paid for Investment 2,003 75

1st, 1878 .....

1877.

1877.

1877. May 1, By Balance of Investment Acct. brought forward..... \$10 00

ward .....

est .....

Acct. brought for-

Balance .. .....

ward ..... \$2,000 00

Received from Inter-

Balance.....

May 1, By Balance of Land

\$107 38

18 75

86 24