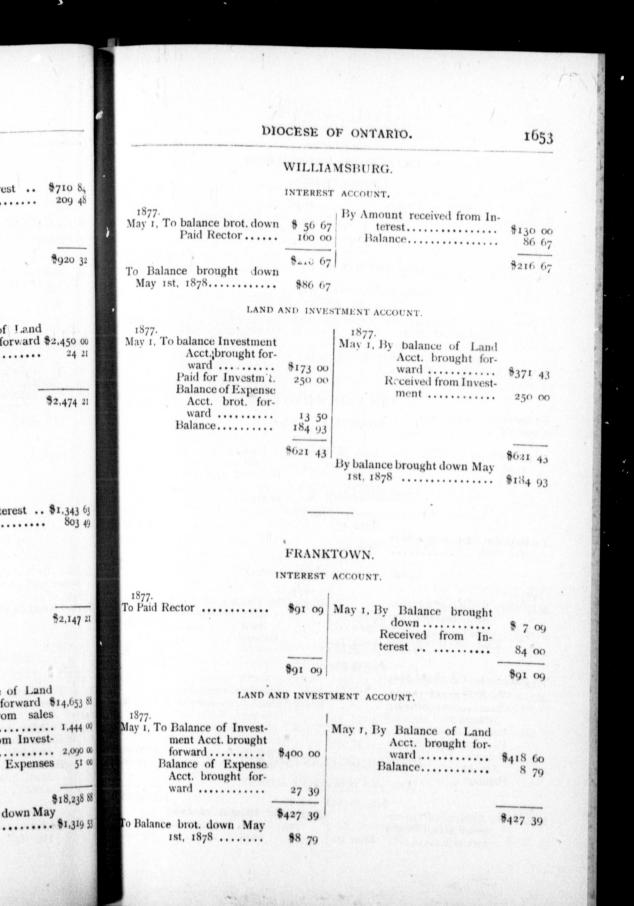

| ment Acct. b                                                                                                                                                           |
| 1877.<br>May I, To Balance of Invest-<br>ment Acct. brot. for-<br>ward | 1877.<br>May I, By Balance of Land<br>Acct. brot. down \$8,600 00<br>By Balance 213 64                                                                                                                | ward<br>Paid for Inve<br>Balance of 1<br>acct. brot. c<br>Balance                                                                                                      |

To Balance of Expense

Account .....

To Balance brot. down May 1,

1878 .....

38 37

\$8,813 64

\$213 64

\$8,813 64

13

1650



.





# FRANKFORD ENDOWMENT.

#### INTEREST ACCOUNT.

1877. To Balance .....

1877. \$60 00 By Received from Interest .. \$60 00 By balance brought down May \$60 00 1st, 1878 .....

LAND AND INVESTMENT ACCOUNT.

LYN ENDOWMENT.

INTEREST ACCOUNT.

\$212 37

\$86 24

\$10 00

\$2,013 75

\$13 75

LAND AND INVESTMENT ACCOUNT.

Paid Accrued Interest.. 4 99

To Balance brot. down May

1877. May I, To Balance of Expense

To Balance brot. forward May

1st, 1878 .....

Acct. brought for-

ward .....

Paid for Investment 2,003 75

1st, 1878 .....

1877.

1877.

1877. May 1, By Balance of Investment Acct. brought forward..... \$10 00

ward .....

est .....

Acct. brought for-

Balance .. .....

ward ..... \$2,000 00

Received from Inter-

Balance.....

May 1, By Balance of Land

\$107 38

18 75

86 24