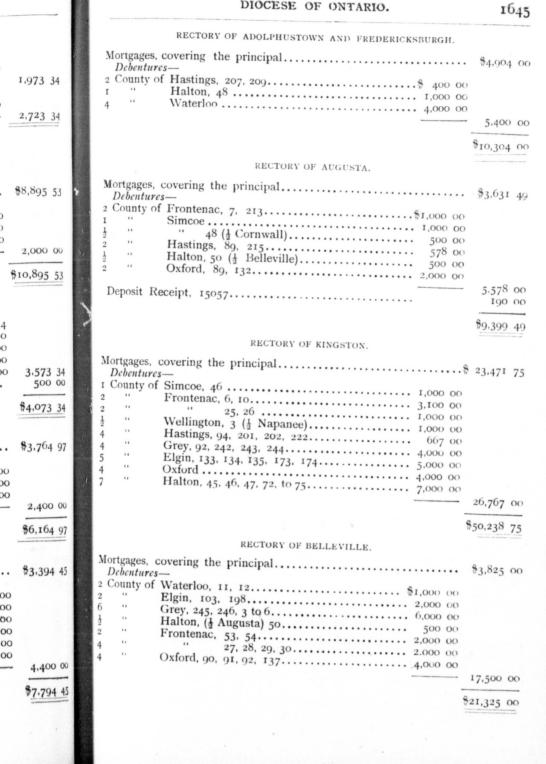

|       |
| 1             | **         | Wel   |
| 4             | **         | Has   |
| 4             | **         | Gre   |
| 5             |            | Elgi  |
| 4             |            | Oxfe  |
| 7             | **         | Hal   |
|               |            |       |
|               |            |       |
|               |            |       |
|               |            |       |
|               |            |       |
| ١.,           |            |       |
| M             | lortgages, | cover |
|               | Debentures |       |
| 2             | County of  |       |
| 2             |            | Elgi  |
| 6             |            | Grey  |
| $\frac{1}{2}$ |            | Halt  |
| 0             | 4.4        | 12    |

From

•• 2

4.4

6.1

4

4

\$7.794 45

Oxfe



| 1040                                                                                                                 | JOORNAL OF STREET                          |             |
|----------------------------------------------------------------------------------------------------------------------|--------------------------------------------|-------------|
|                                                                                                                      | RECTORY OF PERTH.                          |             |
| Mortgages, covering the pr                                                                                           | rincipal                                   | \$1,380 00  |
| 2 "Hastings, 187,<br>1 "Oxford, 87 (1)