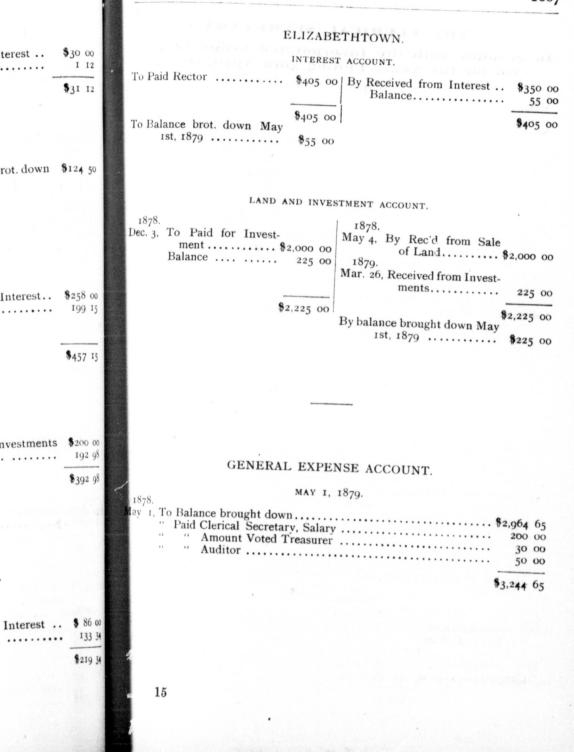

| 15                                 |
|                                                                                                                                                                                                                                                                                                                                                                                                                                                                                                                                                                                                                                                                                                     | 10                                 |



### THE CLERICAL SECRETARY In account with the Incorporated Synod of Ontario for the Years Ending 30th April, 1878-9.

### MISSION FUND.

### 1877 3.

| Da                                     | 1877    | , a.                                    |
|----------------------------------------|---------|-----------------------------------------|
| DR.                                    | 1       | Missionary                              |
| 1877                                   |         | By Received from Missionary             |
| June 30, To P'd Gr'nts                 |         | Meetings                                |
| to Miss ns $p_{2,325}$ 00              |         | Do. Advent Collections 745 3            |
| Sept. 29, do. do. 2,400 00             | 4       | Do. Parochial 4,832 63