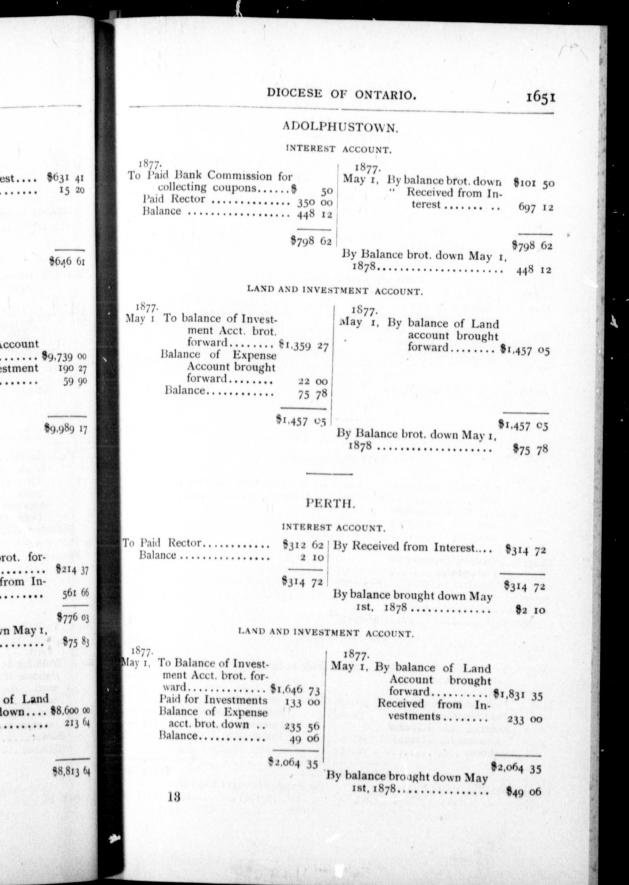

| ment Acct. b                                                                                                                                                           |
| 1877.<br>May I, To Balance of Invest-<br>ment Acct. brot. for-<br>ward | 1877.<br>May I, By Balance of Land<br>Acct. brot. down \$8,600 00<br>By Balance 213 64                                                                                                                | ward<br>Paid for Inve<br>Balance of 1<br>acct. brot. c<br>Balance                                                                                                      |

To Balance of Expense

Account .....

To Balance brot. down May 1,

1878 .....

38 37

\$8,813 64

\$213 64

\$8,813 64

13

1650



.





# FRANKFORD ENDOWMENT.

#### INTEREST ACCOUNT.

1877. To Balance .....

1877. \$60 00 By Received from Interest .. \$60 00 By balance brought down May \$60 00 1st, 1878 .....

LAND AND INVESTMENT ACCOUNT.

LYN ENDOWMENT.

INTEREST ACCOUNT.

\$212 37

\$86 24

\$10 00

\$2,013 75

\$13 75

LAND AND INVESTMENT ACCOUNT.

Paid Accrued Interest.. 4 99

To Balance brot. down May

1877. May I, To Balance of Expense

To Balance brot. forward May

1st, 1878 .....

Acct. brought for-

ward .....

Paid for Investment 2,003 75

1st, 1878 .....

1877.

1877.

1877. May 1, By Balance of Investment Acct. brought forward..... \$10 00

ward .....

est .....

Acct. brought for-

Balance .. .....

ward ..... \$2,000 00

Received from Inter-

Balance.....

May 1, By Balance of Land

\$107 38

18 75