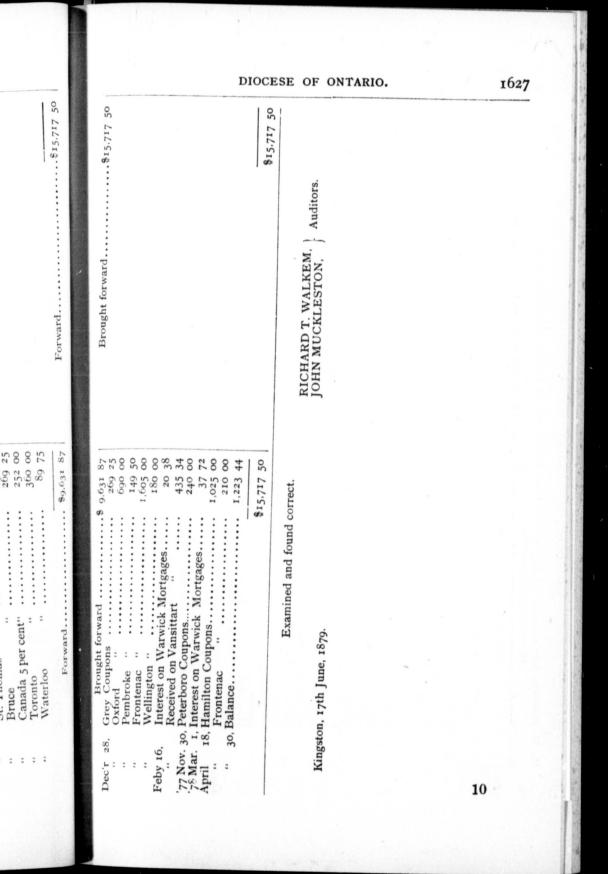

|



| <ul> <li>240 00 May 1, B</li> <li>259 75 June 27, 259 25 June 27, 269 25 June 27, 269 25 Sept. 30, 29, 269 25</li> <li>269 25 Nov. 13, 250 00 1879.</li> <li>360 00 221, 31.</li> <li>360 00 20 21.</li> </ul>                                                                                                                                                                                                                                                                                                                                                                                                                                                                                                                          | m<br>m<br>H H K S S S S S S H H H H