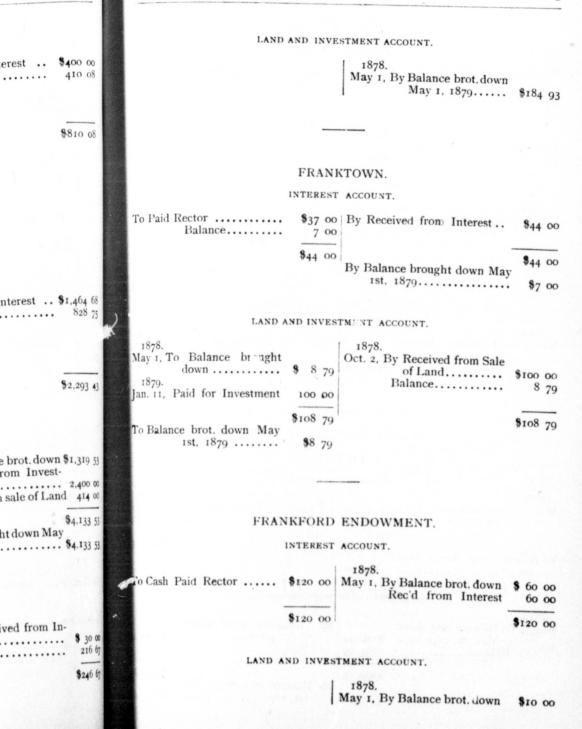

ND INVESTMENT ACCOUNT. Ist, 187                                                 |
| To Balance                                                                            |
| \$4,133 53<br>By Balance brought down May<br>1st, 1879 \$4,133 53                     |
| o Cash Paid Rec                                                                       |
| WILLIAMSBURG.                                                                         |
| 1878.<br>To balance brot. down \$ 86 67<br>Henry To balance brot. down \$ 86 67       |
| \$246 67 \$246 07                                                                     |
| To Balance brought down                                                               |

To Balance brought down May 1st, 1879..... \$216 67

1662

To Paid Rector ... Balance



### JOURNAL OF SYNOD. 1664 LYN ENDOWMENT. To Paid Rector .. INTEREST ACCOUNT. Amount transfe By Received from Interest .. \$ 75 00 vestment Ac To Balance brot. down May 1, Balance.... 145 86 \$ 86 24 1878 ..... 100 00 Paid Rector ..... 34 62 Accrued Interest.... \$220 86 To Balance brot. o \$220 86 1st, 1879 ..... To Balance brot. down May \$145 86 1st, 1879 ..... LAND AND INVESTMENT ACCOUNT. To Paid for Investn Balance ... 1878. May I, To Balance brot. down \$ 13 75 MISSION OF PLANTAGENET. May I, By Balance of Land 1877. 1877. May I, To Balance of Invest-Acct. brought forment Acct. brought \$100 00 ward ..... \$100 00 down ..... To Paid Accrued Int Paid Rector PICTON. INTEREST ACCOUNT. May 1, To Balance brot. down \$ 18 85 By Received from Interest .. \$312 27 o Balance brought d 1st, 1