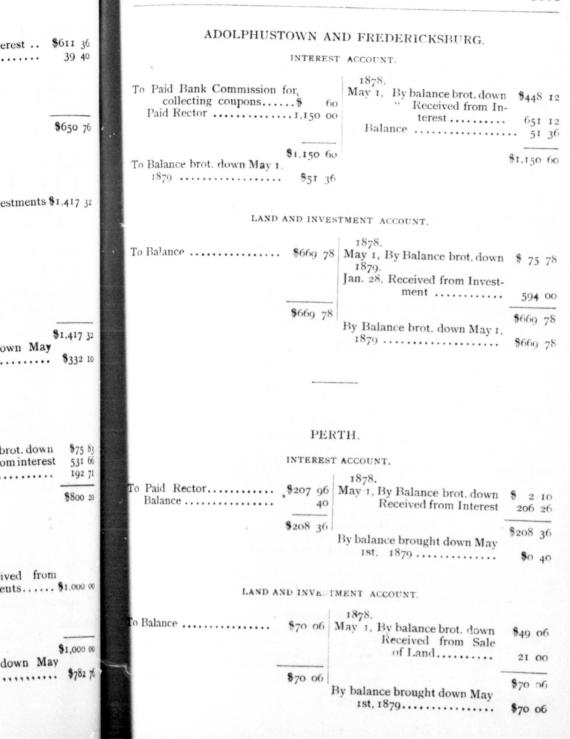

|
|                                                                                                                                                                                                               |                                                 |
|                                                                                                                                                                                                               |                                                 |
|                                                                                                                                                                                                               |                                                 |



### NAPANEE.

## INTEREST ACCOUNT.

| 1878.<br>May I, To Balance brot. down<br>Paid Bank Commis-<br>sion for collecting<br>coupons<br>Paid Rector |          | By received from Interest<br>Balance | \$400 00<br>410 08 |
|-------------------------------------------------------------------------------------------------------------|----------|--------------------------------------|--------------------|
|                                                                                                             | \$810 08 |                                      | \$810 08           |
| To Balance brot. down May 1,<br>1879                                                                        | \$410 c8 |                                      |                    |

LAND AND INVESTMENT ACCOUNT.