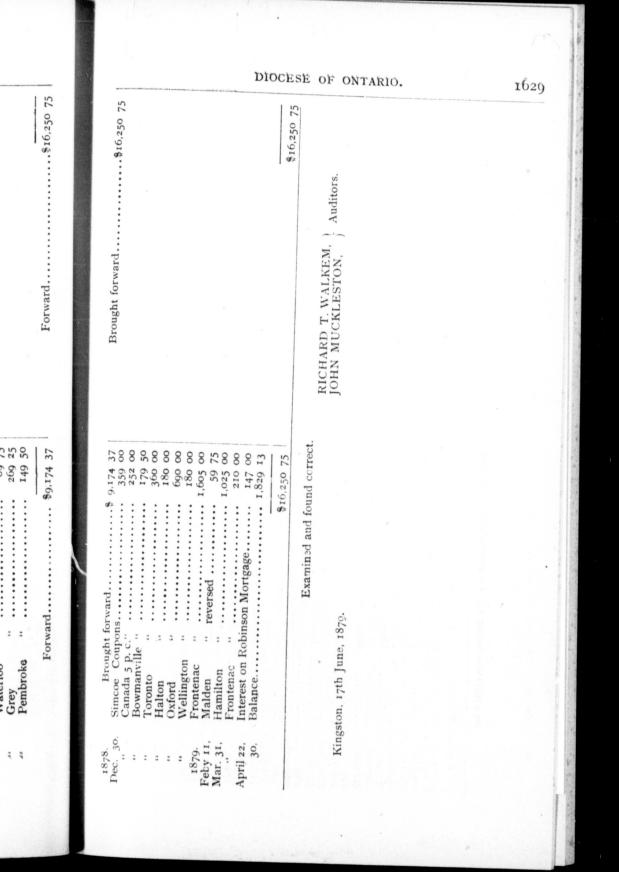

|

Brought forward.....\$16,250 75

 Brought forward
 \$ 9.174
 37

 Simcoe Coupons.
 359
 00

 Canada 5 p. c."
 252
 00

 Bowmanville
 179
 50

 Toronto
 360
 00

 Halton
 178
 00

 Oxford
 0
 960
 00

1878. Dec. 30.

3 : ; :



| Reprister         Docurrity.         Amount.         Interest.         Interest.         Reprister         Remarks.           Reprister         Number.         Description of Security.         \$ 2000 00         6 10         5 100 00         5 100 00         5 100 00         5 100 00         5 100 00         5 100 00         5 100 00         5 100 00         5 100 00         5 100 00         5 100 00         5 100 00         5 100 00         5 100 00         5 100 00         5 100 00         5 100 00         5 100 00         5 100 00         5 100 00         5 100 00         5 100 00         5 100 00         5 100 00         5 100 00         5 100 00         5 100 00         5 100 00         5 100 00         5 100 00         5 100 00         5 100 00         5 100 00         5 100 00