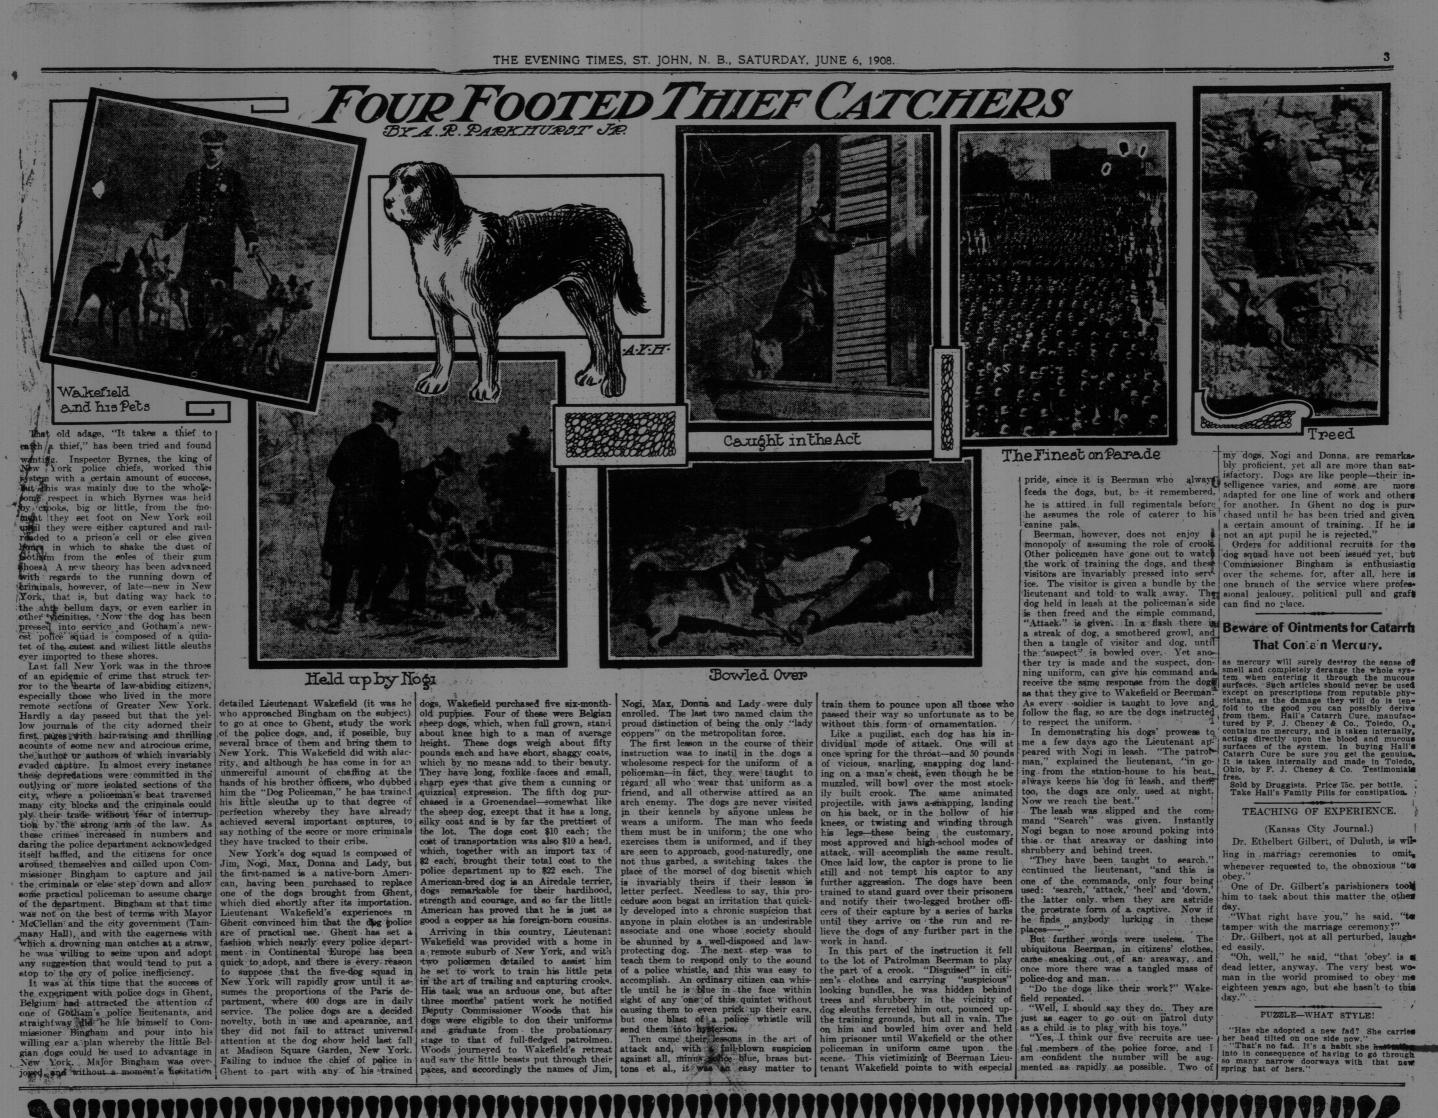

neither is it definitely known who succeed him in the management of S. A. institutions here. Ity. Adjutant Bowering is a native of New-foundland, and has, as already stated, had twenty years experience in the Salvation a term in jail has been taken in and given a new start in life. gers, who have fallen into the hands e police have been forwarded to their s or to other places, taking with letters of introduction to army offi-at their various destinations. a Times reporter, Adjutant Bow-said that both he and Mrs. Bower-egretted their approaching departure this city, where they had made many s. In all his experience he had

<section-header><section-header><section-header><text><text><text><text><text><text><text><text><text><text><text><text><text><text><text><text><text><text>