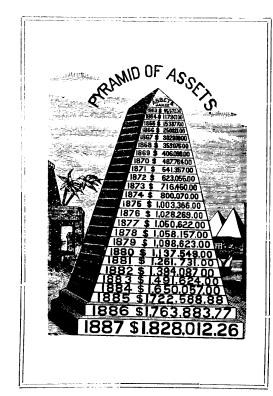

ONDS" SAWS

AT CREATLY REDUCED PRICES.

All our Goods are manufactured by the "Simonds process.

Our CIRCULAR SAWS are unequalled. We manufacture the
Genuine HANLAN, LANCE TOOTH, DIAMOND, NEW IMPROVED
CHAMPION, and all other kinds of CROSS-CUT SAWS. Our Hand
Saws are the best in the market, and as cheap as the cheapest. Ask
your Hardware Dealer for the St. Catharines make of Saws.

The Largest Saw Works in the Dominion.

## The Progress of a Successful Company.

(The Agricultural, of Watertown, N.Y.)

GAPITAL.

\$500,000

The attention of owners of Private Residences is invited to this PYRAMID. which shows the uniform & sure growth of this Company during 23 of its 33 years existence. The figures represent the amounts set apart at the dates given for the PROTECTION OF ITS POLICY

HOLDERS.



Deposit at Ottawa,

\$160,000

It is the strongest and largest Company doing an exclusive dwelling business in the United States if not in the world. It now issues over 70, 000 policies a year. No other like Company can show such growth and increase.

From year to year it spreads the base of its Pyramid and gains strength

## **EQUITABLE**

Life Assurance Society.

In Surplus, (namely the excess of accumulated funds over liabilities); in Premium Income, in the amount of Assurance in Force, in annual New Business, the Society exceeds every other life assurance company, and may be justly regarded as the largest and strongest organization of its kind in the world.

ASSETS, Jan. 1st, 1887..\$75,510,472.76 LIABILÍTIES, (4 per cent.

basis) ...... 59,154,597.00

SURPLUS, (4 per ct. basis)\$16,