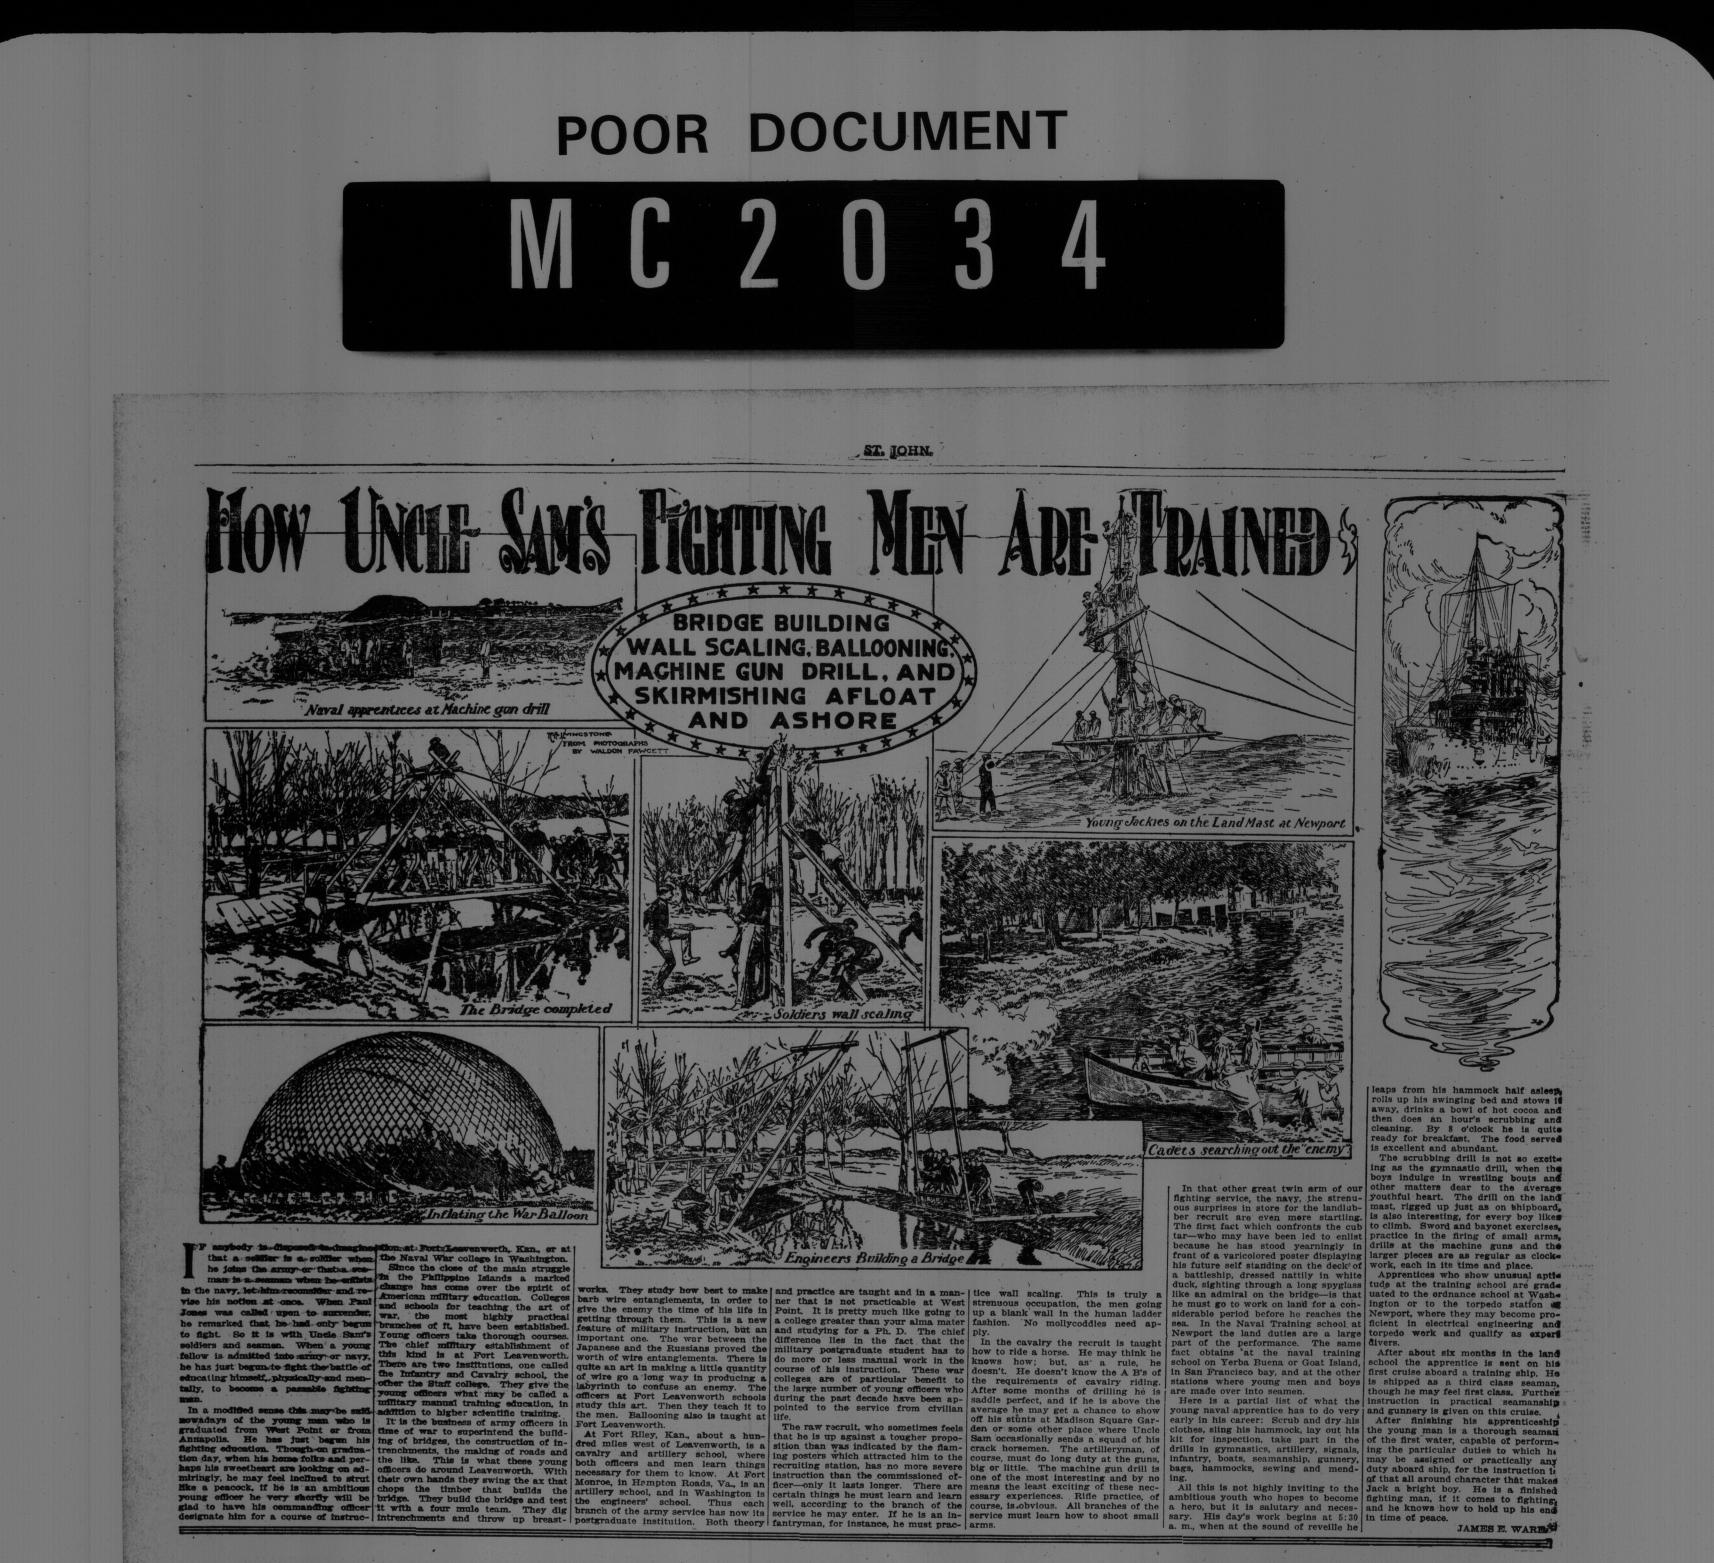

RS** Dr. Chase's Oint and guaranteed cureforeath and Builock in excellent style. There was a large number of members present, and the atternoon was spent in a most enjoyable manner. The next paper will be read on the 21st inst. by Mrs. Fisk on "Home and House, the Light of the World." There were about twenty people on board, six ladies in the number. Among the passengers were Alex. Holly and Miss Holly, William Rivers, and Mrs. Rivers, F. P. Starr, Mrs. Linton, and D. Sinching all of St. Linton, tured only by The T. Milburn Co., Also: Halifax, Sydney, New Glasgow. and R. A. Sinclair, all of St. John. | Limited, Toronto, Ont. Read The Star's Classified Ads. DR. CHASE'S OINTMENT, · ARBORT BLAR AND STR 2 nearly and all and the set and and the set of 1 and the second the Aller and the second



GYROSCOPE FOR SHIPS.



# THE PICK OF THE UP TO DATE NOVELTY MARKET

AN INTELLIGENT POLAR BEAR.



The white bear shown in the picture has manifested an unusual degree

-



The cut shows the prison in which Socrates is reputed to have committed suicide by drinking a cup of hemiock tea. This occurred in 399 B. C., and now a Chicago millionaire has made an offer for the relic and expects to remove it to America.

A BABY PRINCESS. RAILWAY, CANAL AND MAIN ROAD AT ONE POINT. Baby princesses are not at all rare in England, but her royal highness 



Consul Schlick, a German doctor of engineering, has applied the principle of the gyroscope to ships. The value of the application lies in lessening the rolling motion of vessels at sea. To many persons the seasickness result-

4

.



5

GENERAL B