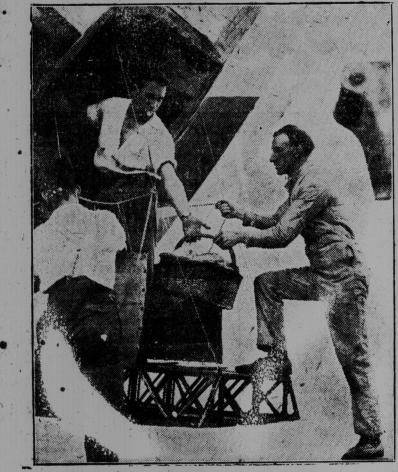

LOADING AN AERIAL LINER.

AS OLD AS EGYPT; FOUNDED BY MOSES New System Dyers. Tel. M. 4700.

Club That They Revived This Wholesome Force in Main The The Service of the Servic It is to Credit of Kiwanis Club