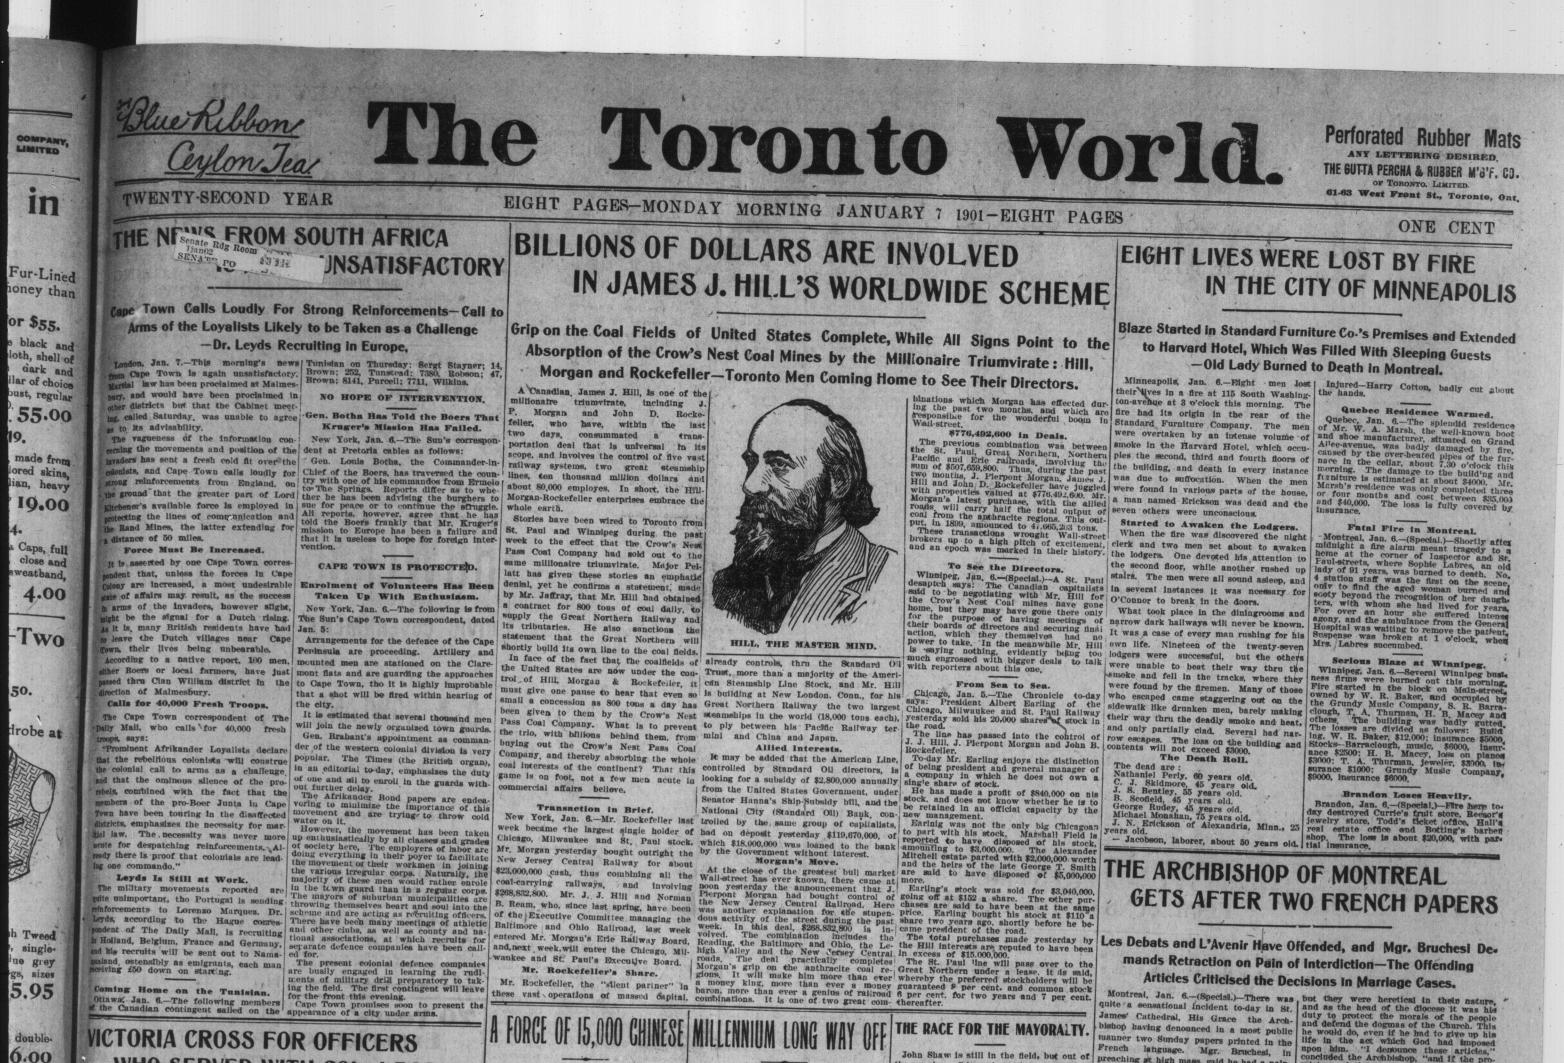

sh Tweed singleue grey gs, sizes 5.95

19.

Montreal, Jan. 6.-(Special.)-There was quite a sensational incident to-day in St. James' Cathedral, His Grace the Arch-bishop having denounced in a most public











ran. Dird race, 3. furlongs, 2-year-old 105 (O'Connor), even, 1: Yankee

1, 1; Strangest, 11 1 to 2, 2; Albert Vi 1 to 5, 3 Time 13 to 5, 3. Time 2.0 Ida Ledford and Ear

fth race, 616 furle

Third race, 3 sturiongs, 2-year-olds-the, 105 (O'Comnor), eyea, 1: Yankee, 1 105 (Buchanan), 4/4 to 1, 2: J. W. H 100 (J. Woods), 15 ts 1. 3. Time Lichtenstein, Earl W., Dan Collins, T Victoria and Water Scratch also ran. Fourth race, 7 furiongs the Nagles an Stakes-The Pride, 103 (O'Connor). 1: Mechanus, 108 (Mounce), 24 to Grand Sachem, 97 (Stuart), 30 to 1, 3. 2424. Ordnung, Syrabls, L