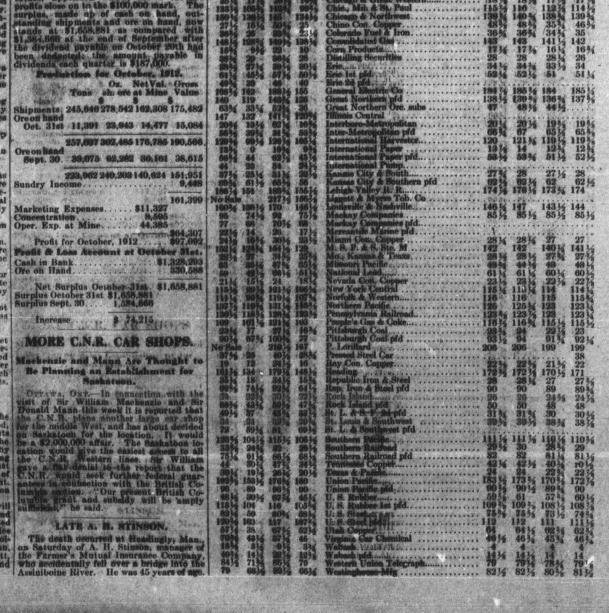

# FRIDAY'S MARKET.

There was entire absence of business on the Montreal Stock Exchange Friday morn-ing. Quotations showed the same relative firmness however, and Canadian Pacific was stronger, being a quarter point higher at