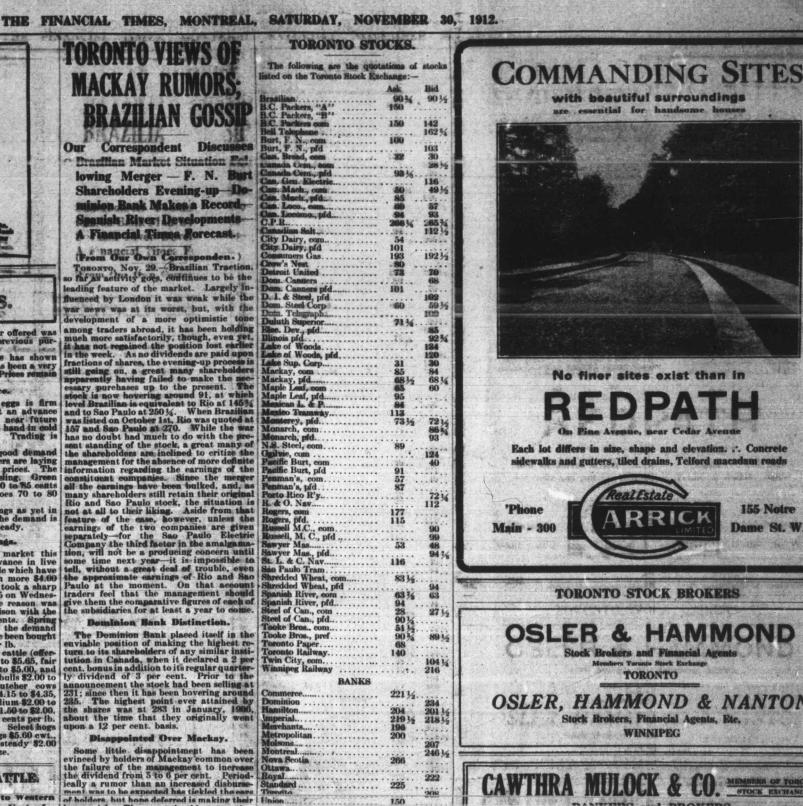

Canadian bank clearings for the week are still affected in the big Eastern centres by the total disappearance of speculative money. In the West there is great activity, and the large figures of this period last year are being exceeded by a margin ranging from 30 to 75 per cent. Ottawa and Halifax are the only decreases.
 Figures for the week ending November 30, 1912, and the week ending November 30, 1912, and the week ending November 30, 1911, are as follows: 1
 Montreal. \$51,121,071 \$41,811,654 22, 27
 Toronto. 40,884,081 37,852,218 8,01
 Montreal. \$51,121,071 \$47,69,787 21.07
 Winnipeg. 42,096,170 34,769,787 21.07
 Vancouver. 14,022,672 12,059,164 16.28
 Calgary. 5,594,050 5,062,544 10.40
 Quebec. 3,509,373 2,769,066 26 40