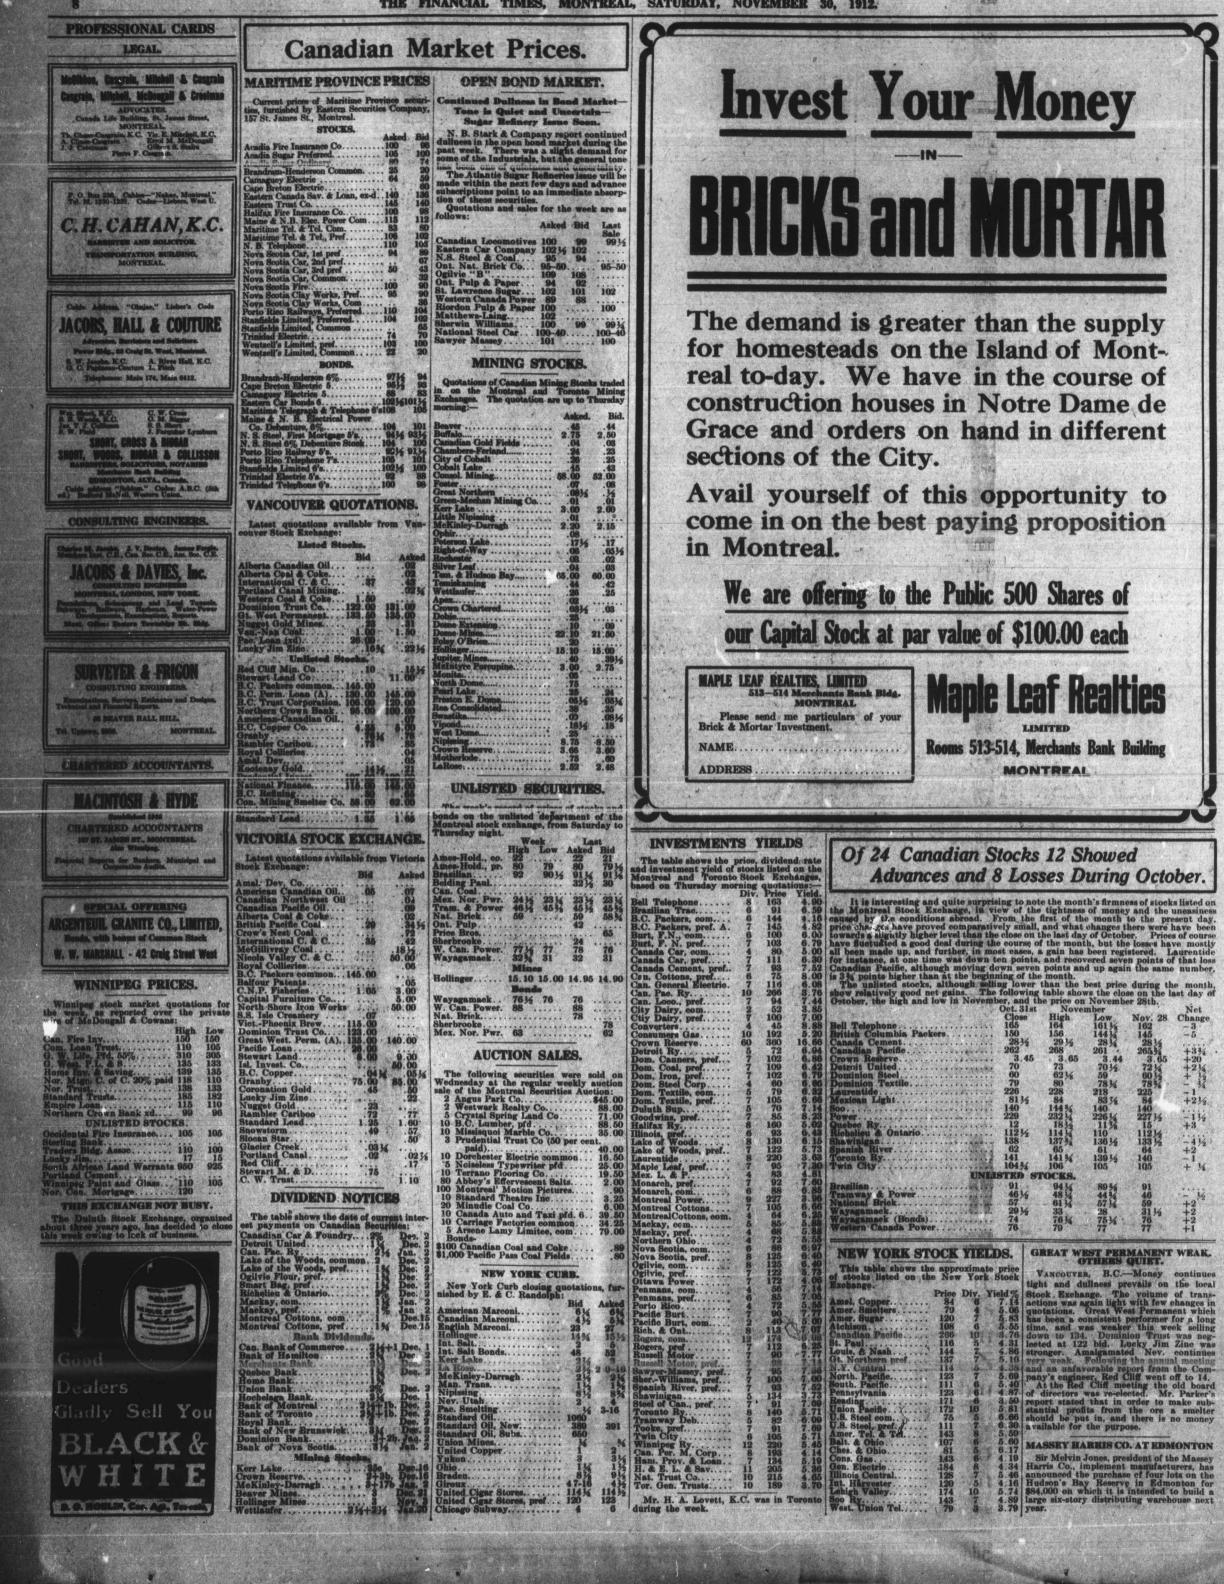

Canadian bank clearings for the week are still affected in the big Eastern centres by the total disappearance of speculative money. In the West there is great activity, and the large figures of this period last year are being exceeded by a margin ranging from 30 to 75 per cent. Ottawa and Halifax are the only decreases.
 Figures for the week ending November 30, 1912, and the week ending November 30, 1912, and the week ending November 30, 1911, are as follows: 1
 Montreal. \$51,121,071 \$41,811,654 22, 27
 Toronto. 40,884,081 37,852,218 8,01
 Montreal. \$51,121,071 \$47,69,787 21.07
 Winnipeg. 42,096,170 34,769,787 21.07
 Vancouver. 14,022,672 12,059,164 16.28
 Calgary. 5,594,050 5,062,544 10.40
 Quebec. 3,509,373 2,769,066 26 40