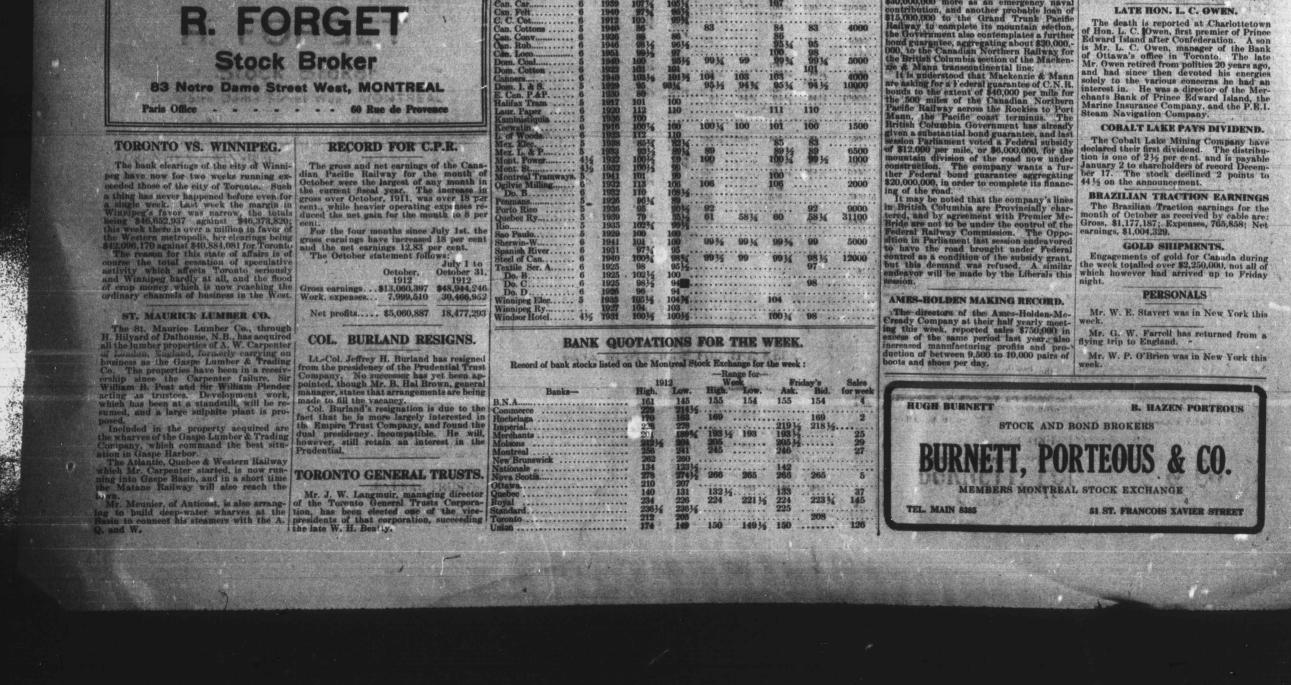

Canadian bank clearings for the week are still affected in the big Eastern centres by the total disappearance of speculative money. In the West there is great activity, and the large figures of this period last year are being exceeded by a margin ranging from 30 to 75 per cent. Ottawa and Halifax are the only decreases.
 Figures for the week ending November 30, 1912, and the week ending November 30, 1912, and the week ending November 30, 1911, are as follows: 1
 Montreal. \$51,121,071 \$41,811,654 22, 27
 Toronto. 40,884,081 37,852,218 8,01
 Montreal. \$51,121,071 \$47,69,787 21.07
 Winnipeg. 42,096,170 34,769,787 21.07
 Vancouver. 14,022,672 12,059,164 16.28
 Calgary. 5,594,050 5,062,544 10.40
 Quebec. 3,509,373 2,769,066 26 40