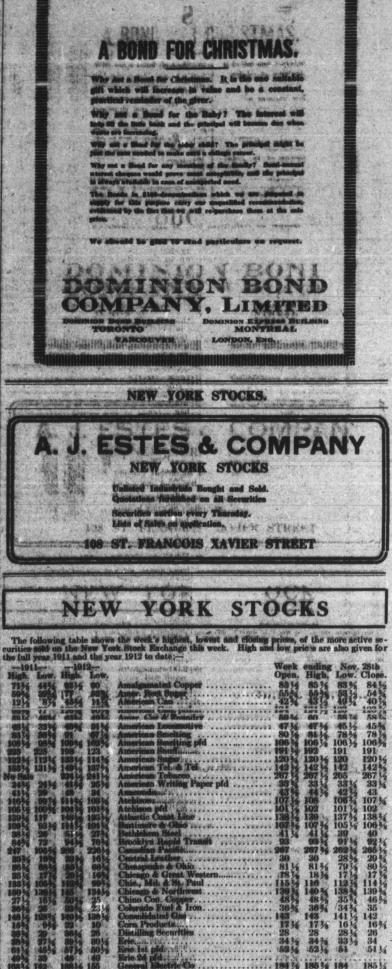

# FRIDAY'S MARKET.

There was entire absence of business on the Montreal Stock Exchange Friday morn-ing. Quotations showed the same relative firmness however, and Canadian Pacific was stronger, being a quarter point higher at