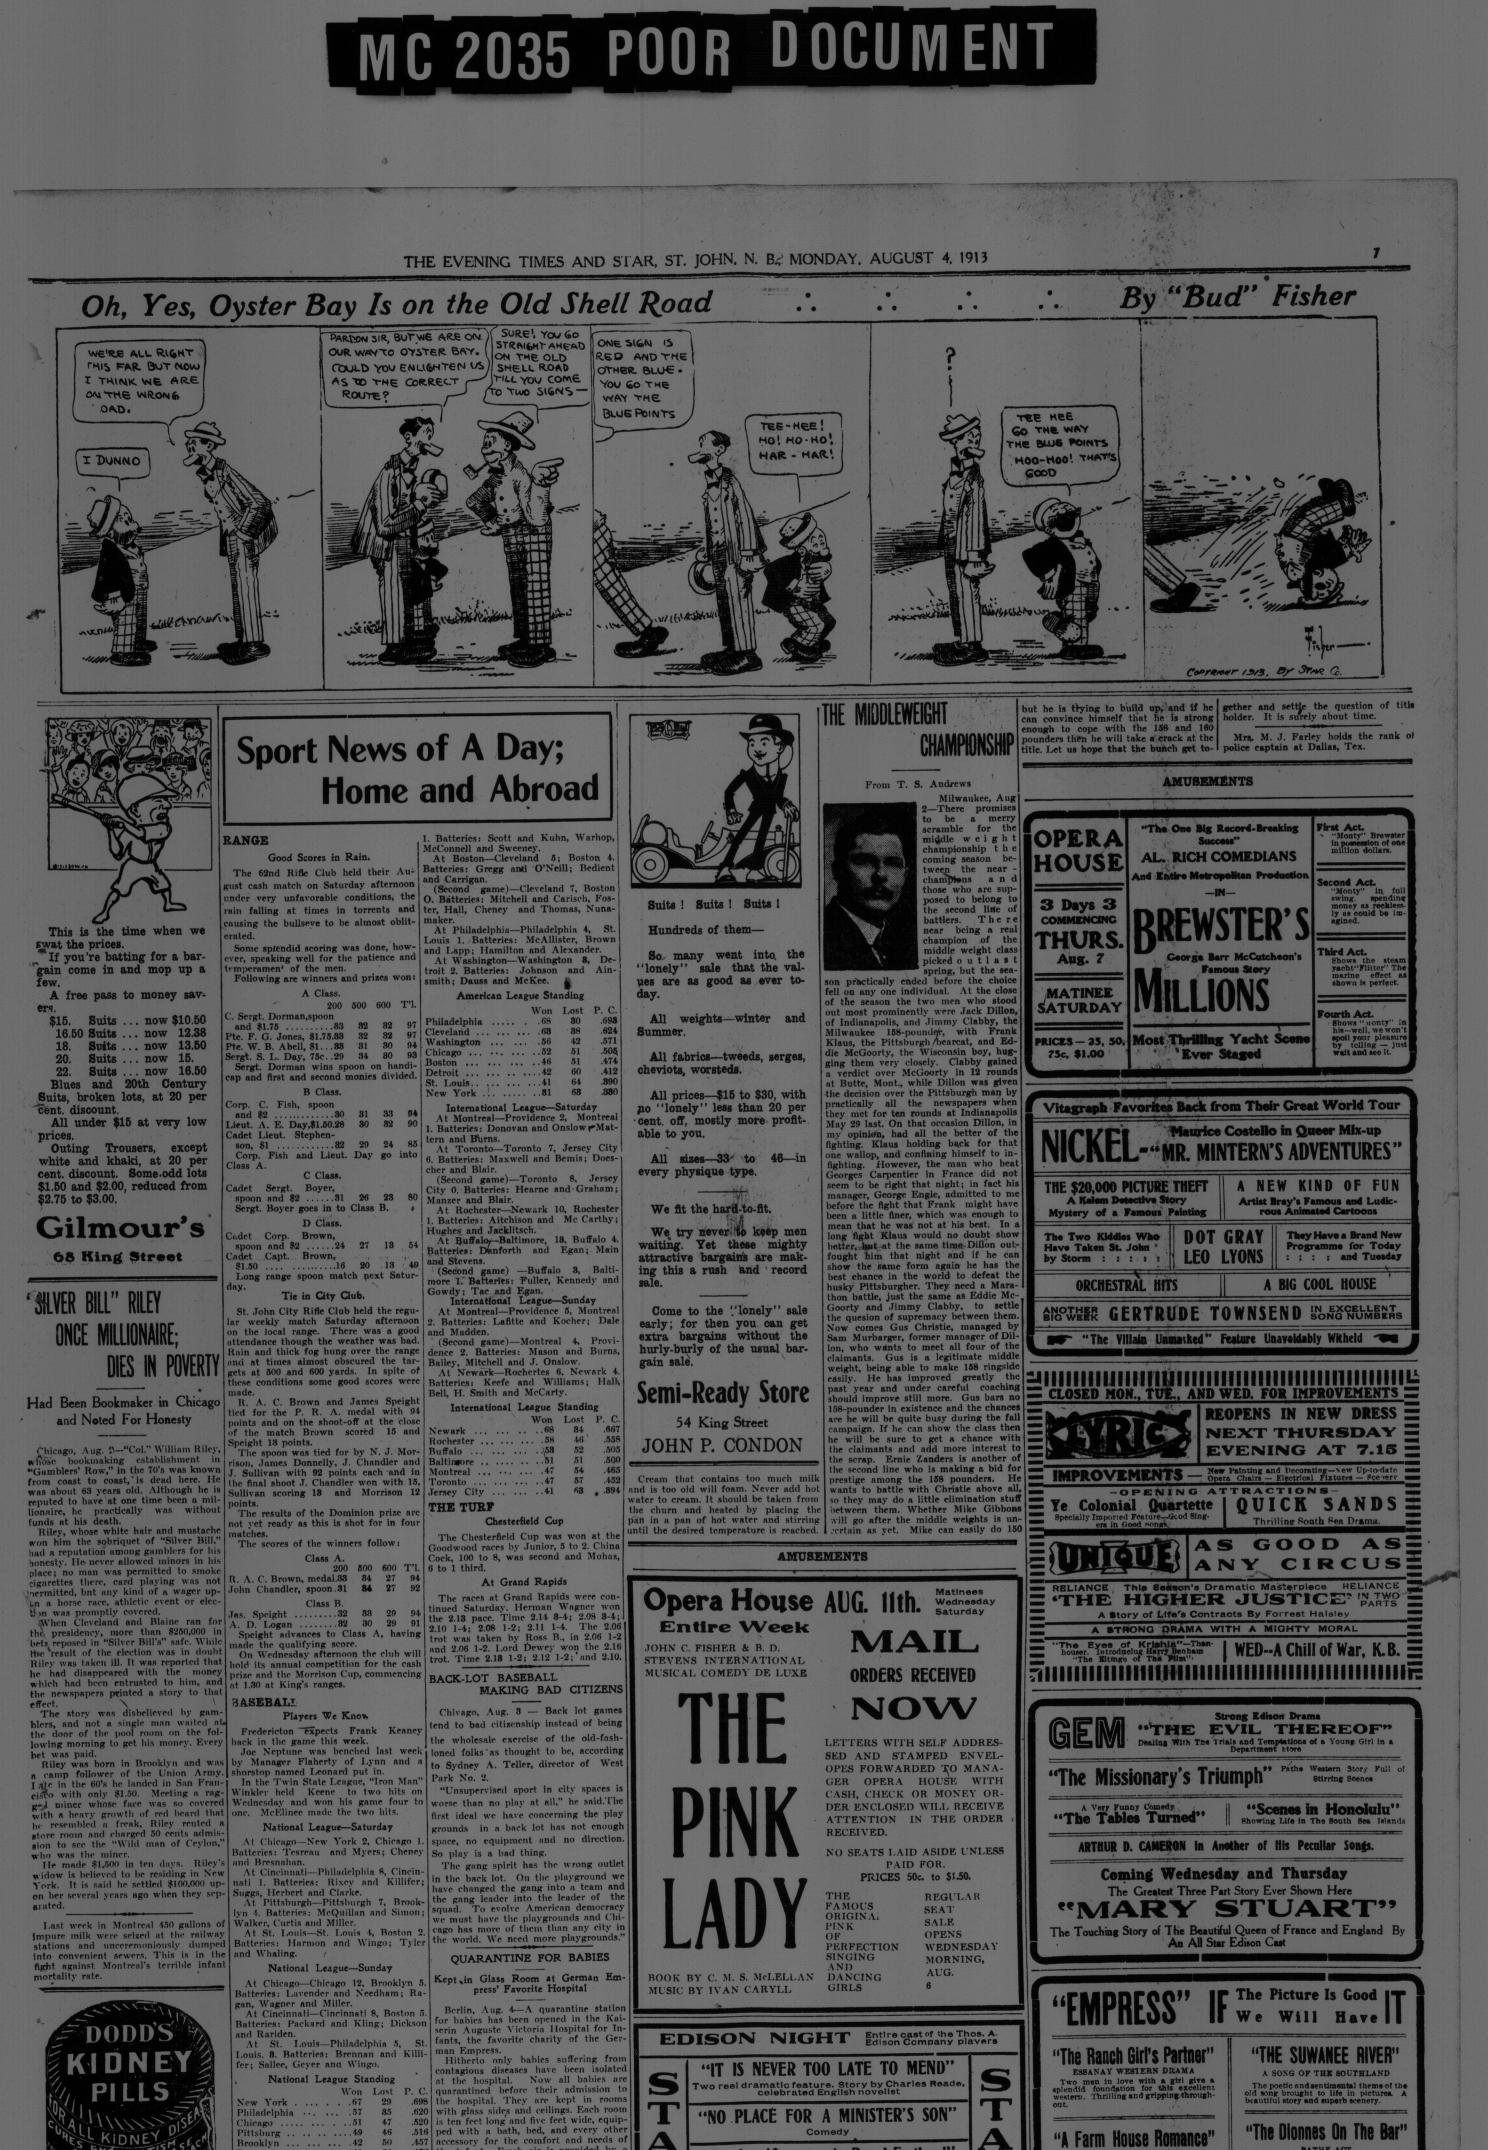

fruit jars, pints, 49c. dozen; Mason fruit jars, |

NEW POTATOES 23c PECK GOODS DELIVERED TO WEST END, MONDAY, WEDNESDAY AND FRIDAY. Chariot Best Manitoba Flour \$6.20 bbl; Strathcona Best Ontario Flour \$5.75 bbl.; 5 packages assorted jelly in box for 23c.; one pound tin English ng powder, only 17c.; 5 pound hand picked pea-beans for 25c.; 7 bars borax soap for 25c.; scouring powder 7c. tin, regular 10c.; friut syrups, all rs, 19c. bottle; lime juice and lime juice cordial for 23c. bottle; Old Homestead tomatoes 2 tins for 25c.; best sugar corn 9c. tin; best red salmon 17c. best Canadian cheese, 17c pound; best grade Scotch granulated sugar \$4.40 per hundred; second grade Scotch granulated sugar \$4.20 per hundred; on fruit jars, pints, 49c. dozen; Mason fruit jars, quarts, 59c. dozen.







S. W. McMACKIN 335 Main Street 14