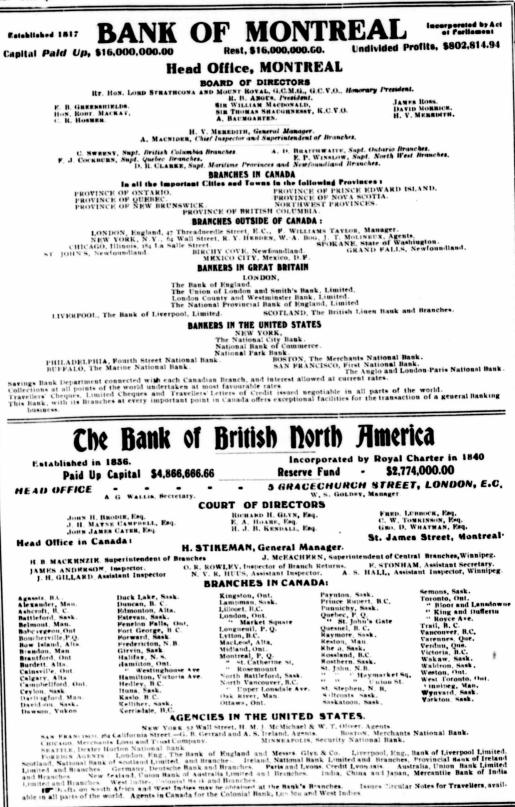

in election to the highest office in the state.

It has always been a mystery why no method has been found of utilising the services of ex-presidents of the United States. One of the advantages enjoyed in the "effete monarchies" is that age and experience and service are not regarded as barriers to public usefulness. Under the American system nearly all the greatest statesmen of Europe and Canada would have been squeezed out of public life long ago. Germany would have had to "drop the pilot" Bismarck and Great Britain would have had to shelve Disraeli, Gladstone and Salisbury at the zenith of their powers. An ex-president of the United States may shoot big game in Africa, practise law before the judges he has created-or run for a third term. So far none of them have gone into vandeville.



-

# The Chronicle Banking, Insurance and Finance

ESTABLISHED 1881. PUBLISHED EVERY FRIDAY. R. WILSON-SMITH. ARTHUR H. ROWLAND. Proprietor. Editor Chief Office:

GUARDIAN BUILDING, 160 ST. JAMES STREET, MONTREAL.

Annual Subscription, \$3.00. Single Copy, 10 cents

#### MONTREAL, FRIDAY, NOVEMBER 29, 1912.

| INDEX TO PRINCIPAL CONTENTS                    |      |
|------------------------------------------------|------|
|                                                | PAGE |
| Notes of the Week                              | 1721 |
| General Financial Situation                    | 1723 |
| Banks' Loans to Farmers                        | 1725 |
| The Late Sir Edward Clouston                   | 1725 |
| October Bank Statement                         | 1727 |
| The Word " Bank "