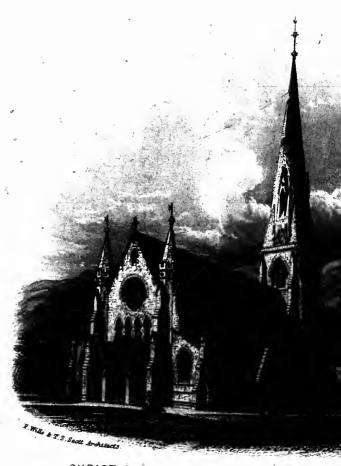

L'exemplaire filmé fut reproduit grâce à la

générosité de:

raduced thanks

DIOCESE OF MONTREAL.

283.714

-CHRIST CHÜRCH CATHEDRAL, MONTREAL A lithograph, size 18 x 25 may be had Price Single tinted

5 may be had Price Single tinted of Double tineal 1/6