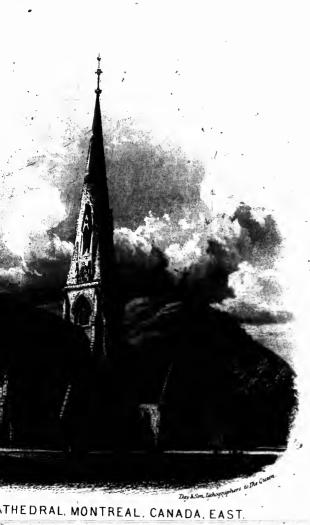

L'exemplaire filmé fut reproduit grâce à la

générosité de:

raduced thanks

DIOCESE OF MONTREAL.

283.714

-CHRIST CHÜRCH CATHEDRAL, MONTREAL A lithograph, size 18 x 25 may be had Price Single tinted

5 may be had Price Single tinted of Double tineal 1/6

## DIOCESE OF MONTREAL,

CANADA EAST.

Any profits arising from the Sale of this Statement, will be applied towards the Funds for rebuilding the Cathedral in the City of Montreal.

RIVINGTONS-LONDON.

Price 3d.

## DIOCESE OF MONTREAL,

CANADA EAST.

THE Diocese of Montreal was established in the year 1850, by the division of the old Diocese of Quebec: and contains an extent of country just about the size of England and Wales. By far the greater portion of Canada East, or Lower Canada, was settled by French Roman Catholics, before the province was ceded to the crown of England, in 1763: and an immense majority of the present population are members of the Roman Catholic Church. According to the census of 1852, out of 890,261 there were 746,866 Roman Catholics, and 669,528 of French origin: and out of 57,715 in the city of Montreal, 41,414 were of that communion. In consequence of this, the progress of the Church of England has been comparatively much slower than in Upper Canada, and it continues to be attended with much greater difficulties; the Roman Catholics being very nearly in the proportion of 7 to 1 of the whole population. Nor has the Church in Lower