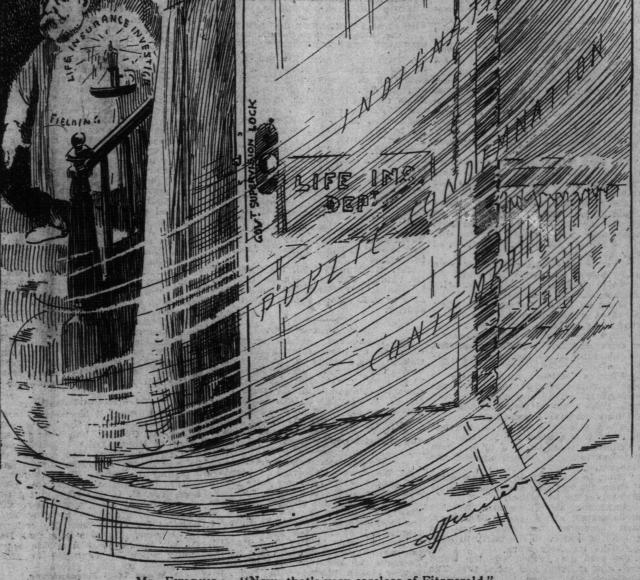

ENOUGH TO GIVE HIM HIS DEATH OF COLD.

MR. FIELDING: "Now, that's very careless of Fitzgerald."

BAVARIAN FLOATED.

Quebec, Nov. 18 .- A despatch

from Grosse Isle this evening

reports that the Allan steamer

Bavarian, which has been on