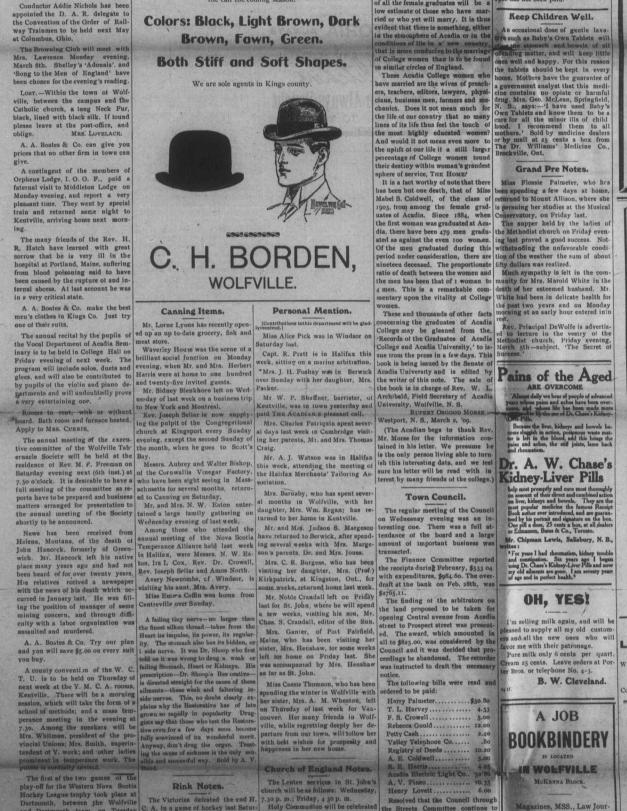

## HAWES VON GAL HATS

Set the Pace in Quality and Style

The new Styles here shown are the Hats that will have the call the coming season

Colors: Black, Light Brown, Dark Brown, Fawn, Green.

The first of the two games of the lay-off for the Western Nova Scotia lockey League trophy took place at lartmouth, between the Wolfville C. A. In a game of hockey last Satur-Holy Communition will be each of the last Satur-Holy Communition will be celebrated.