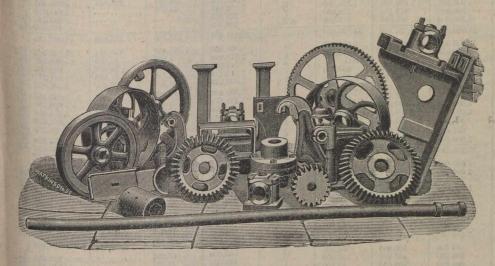

# Hollinwood, Nr. Manchester, T.&R.LEES.

\* ENGINE

Improved Horizontal Steam Engines (Class J.)

Constructed to work at a Steam Pressure up to 100 lbs. Fitted with Patent Automatic Piston Valve Expansion Gear; the Cut-off being automatically adjusted by Governor.

These Engines are all fitted with our patent automatic Cut-off unde control of our patent high-speed Governor, giving a clear and positive cut-off. It regulates the Valve with great precision, and supplies the steam according to the varying load, effecting the greatest economy in steam, and great uniformity of speed. The working parts are easy of access throughout. This Apparatus is strongly recommended for driving Electrical Installations, Saw Mills, Corn Mills, Weaving Mills, Brickworks, and other trades where varying loads have to be contended with