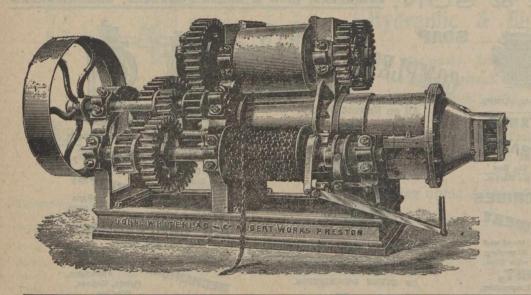

# Mulholland, Maugham & Co. Ltd.,

West Cornforth, Co. Durham, England.

MANUFACTURERS OF

Coal and Coke Handling Plant of all Descriptions,
Colliery Heapsteads and Mining Machinery - - -

The 'Blackett'
Coal Washer

Capacity of each Machine per Day 150 to 200 tons.

## ADVANTAGES\_

Cheap. Efficient. Perfectly Automatic. Few Working Parts. Angle for Washing Easily Adjusted. No Leakage. Requires Small Room. Requires no Attention.

Large Capacity. Simple

Adopted by the Carlton Iron Co., Ltd., the Thrislington Coal Co., Ltd., Sir Bernhard Samuelson & Co., Ltd., and others.