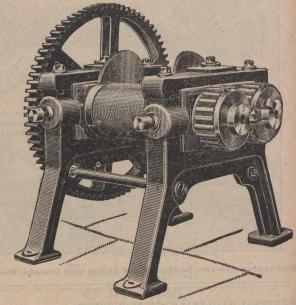

# Mulholland, Maugham & Co. Ltd.,

West Cornforth, Co. Durham, England.

MANUFACTURERS OF

Coal and Coke Handling Plant of all Descriptions,
Colliery Heapsteads and Mining Machinery - - -

The 'Blackett'
Coal Washer

Capacity of each Machine per Day 150 to 200 tons.

## ADVANTAGES\_

Cheap. Efficient. Perfectly Automatic. Few Working Parts. Angle for Washing Easily Adjusted. No Leakage. Requires Small Room. Requires no Attention.

Large Capacity. Simple

Adopted by the Carlton Iron Co., Ltd., the Thrislington Coal Co., Ltd., Sir Bernhard Samuelson & Co., Ltd., and others.