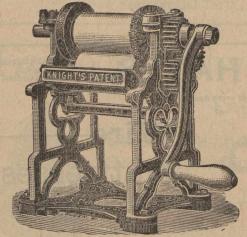

# Mulholland, Maugham & Co. Ltd.,

West Cornforth, Co. Durham, England.

MANUFACTURERS OF

Coal and Coke Handling Plant of all Descriptions,
Colliery Heapsteads and Mining Machinery - - -

The 'Blackett'
Coal Washer

Capacity of each Machine per Day 150 to 200 tons.

## ADVANTAGES\_

Cheap. Efficient. Perfectly Automatic. Few Working Parts. Angle for Washing Easily Adjusted. No Leakage. Requires Small Room. Requires no Attention.

Large Capacity. Simple

Adopted by the Carlton Iron Co., Ltd., the Thrislington Coal Co., Ltd., Sir Bernhard Samuelson & Co., Ltd., and others.