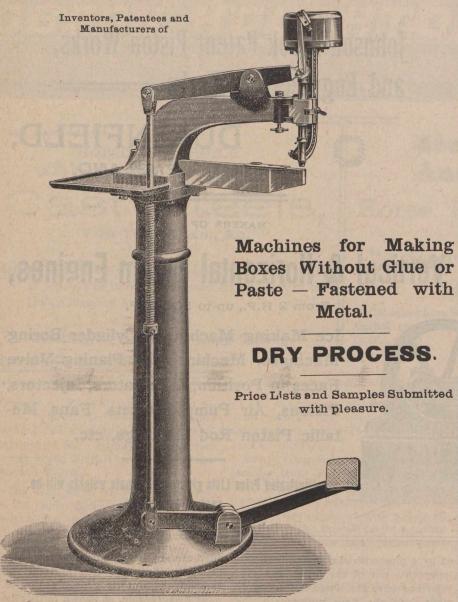

LEVANT, GRAIN, AND ALL INES FOR LEATHER. LIQUID GUM AND OFFICE PASTE.

Manufactured by T. WEBSTER & CO., 9 & 11 HENRY ST., LIVERPOOL, ENG.

JAS. HAWLEY, Ltd.,

Derby Works, LIVERPOOL. Eng.

Makers of

HAWLEY'S Box Nailing, Box Printing and Wood Wool Machines, Hawley's Box Printer, will 3000 Box Boards 24 x 14 x 1/8 to 3/4 thick, per hour.

Prices will defy all competition. Strong and well finished Machine used by the Largest Manufacturers in England.

Nailing Machine