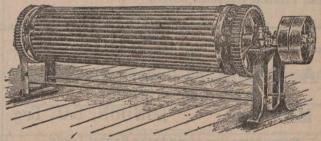

#### THE TONI PNEUMATIC TYRE.

(Patent No. 26,555, 1898.)

THE LIABILITY to PUNCTURE is thus reduced to the LOW-EST POSSIBLE MINIMUM.

IT HAS been AP-PLIED with PER-FECT SUCCESS to Motor Cycles and Cars, HANSOMS and PRIVATE CAR-RIAGES of every description, for which special covers are made, and it lightens the labour of horses and adds materially to the comfort of passengers.

The Toni Tyres are Guaranteed for Eighteen Months. and can be F.O.B. London,

All communications to be addressed to

F. TONI & CO., Tyre Manufacturers, 20 HANWAY STREET WORKS, OXFORD ST., LUNDON, W.C., ENG.