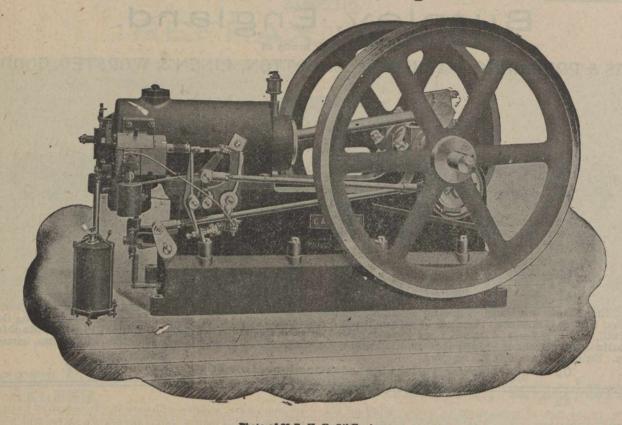

# Hollinwood, Nr. Manchester, T.&R.LEES.

\* ENGINE

Improved Horizontal Steam Engines (Class J.)

Constructed to work at a Steam Pressure up to 100 lbs. Fitted with Patent Automatic Piston Valve Expansion Gear; the Cut-off being automatically adjusted by Governor.

These Engines are all fitted with our patent automatic Cut-off unde control of our patent high-speed Governor, giving a clear and positive cut-off. It regulates the Valve with great precision, and supplies the steam according to the varying load, effecting the greatest economy in steam, and great uniformity of speed. The working parts are easy of access throughout. This Apparatus is strongly recommended for driving Electrical Installations, Saw Mills, Corn Mills, Weaving Mills, Brickworks, and other trades where varying loads have to be contended with