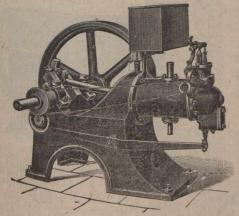

# Hollinwood, Nr. Manchester, T.&R.LEES.

\* ENGINE

Improved Horizontal Steam Engines (Class J.)

Constructed to work at a Steam Pressure up to 100 lbs. Fitted with Patent Automatic Piston Valve Expansion Gear; the Cut-off being automatically adjusted by Governor.

These Engines are all fitted with our patent automatic Cut-off unde control of our patent high-speed Governor, giving a clear and positive cut-off. It regulates the Valve with great precision, and supplies the steam according to the varying load, effecting the greatest economy in steam, and great uniformity of speed. The working parts are easy of access throughout. This Apparatus is strongly recommended for driving Electrical Installations, Saw Mills, Corn Mills, Weaving Mills, Brickworks, and other trades where varying loads have to be contended with