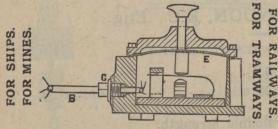

# Mulholland, Maugham & Co. Ltd.,

West Cornforth, Co. Durham, England.

MANUFACTURERS OF

Coal and Coke Handling Plant of all Descriptions,
Colliery Heapsteads and Mining Machinery - - -

The 'Blackett'
Coal Washer

Capacity of each Machine per Day 150 to 200 tons.

## ADVANTAGES\_

Cheap. Efficient. Perfectly Automatic. Few Working Parts. Angle for Washing Easily Adjusted. No Leakage. Requires Small Room. Requires no Attention.

Large Capacity. Simple

Adopted by the Carlton Iron Co., Ltd., the Thrislington Coal Co., Ltd., Sir Bernhard Samuelson & Co., Ltd., and others.