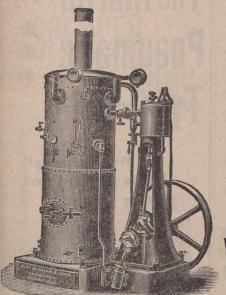

# Hollinwood, Nr. Manchester, T.&R.LEES.

\* ENGINE

Improved Horizontal Steam Engines (Class J.)

Constructed to work at a Steam Pressure up to 100 lbs. Fitted with Patent Automatic Piston Valve Expansion Gear; the Cut-off being automatically adjusted by Governor.

These Engines are all fitted with our patent automatic Cut-off unde control of our patent high-speed Governor, giving a clear and positive cut-off. It regulates the Valve with great precision, and supplies the steam according to the varying load, effecting the greatest economy in steam, and great uniformity of speed. The working parts are easy of access throughout. This Apparatus is strongly recommended for driving Electrical Installations, Saw Mills, Corn Mills, Weaving Mills, Brickworks, and other trades where varying loads have to be contended with

#### PLEASE INDENT THROUGH MERCHANTS

" LEES, HOLLINWOOD." Velegrams:

Special estimates to Canadians under the new Preferential Tariff

No. 1—3 ft. 6 in. Slate Bed. Real Ivory Balls, and Full Accessories. Price £2.15,0. No. 2—4 ft. 6 in. Slate Bed. Real Ivory Balls. Full Accessories. Price £5.5.0.