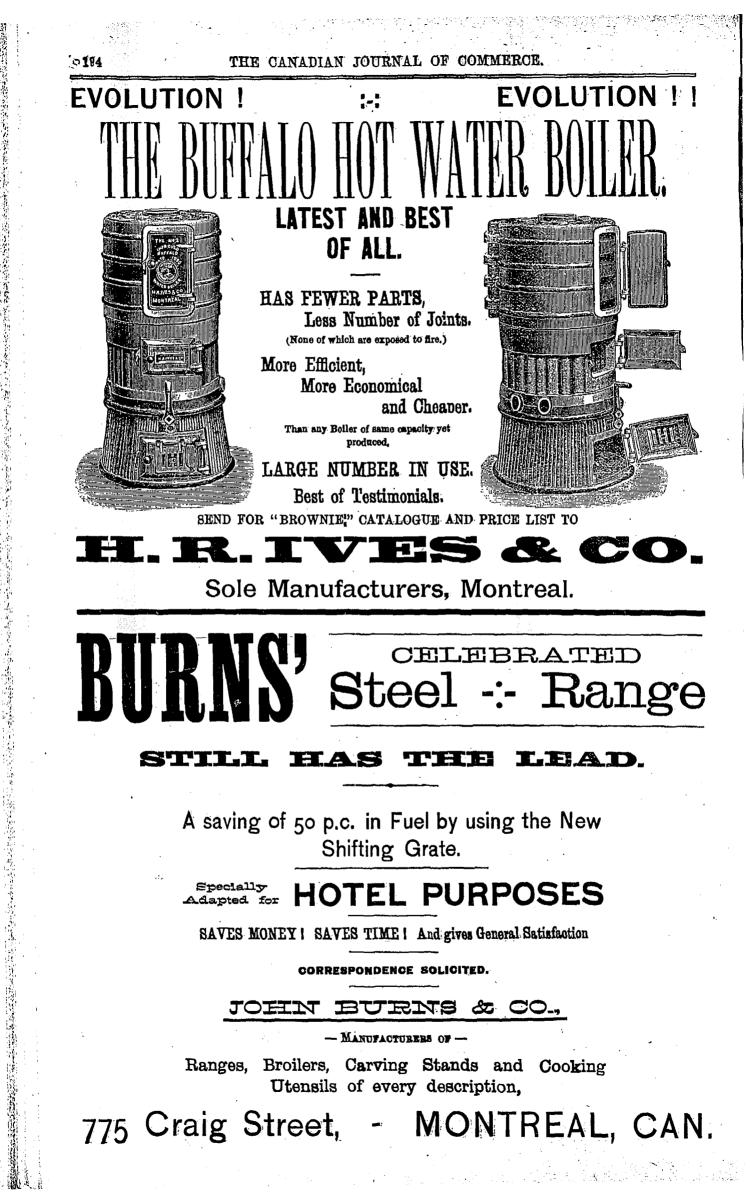

KNOWLEDGED TO-DAY TO BE SUPERIOR TO ALL OTHERS.

The "Star" Boiler is fitted with a Syphon Injector, by means of which the circulation in the heating pipes of the lower storeys is accelerated by the circulation of those in the upper storeys. This important invention, which we have patented, works admirably and gives great satisfaction.

The "Star" Boiler is the only one which can be always relied upon, and which affords the greatest satisfaction, when all others [have failed; it is unequalled in finish, in heating power, and in economy of fuel. The largest and finest buildings on the continent are heated by the "Star" Boiler.

Patented in Canada and the United States.

Ask for Catalogues, Certificates, Circulars and Price Lists.

## MANUFACTURED BY E. A MANNY & CO. 590 CRAIG ST. MONTREAL





٥ť

The proprietor has found it necessary owing to the increased patronage of this popular Hotel, to increase its capacity by an addition of 75 rooms elegantly furnished en suite with baths, now ready for occupation. The latest exposed sani-tary plumbing has been adopted throughout. THE ROSSIN is admittedly the largest, best appointed and most liberally managed hotel in the Province. having accommodation for 500 guests.

A. NELSON, Proprietor.

#### **ST. LAWRENCE HALL.**

THIS HOTEL was opened on the First of May, 1879, by the former Proprietor, so long and favorably known throughout Canada, the United States and British Empire, who has spared no expense in entirely re-furnishing the whole house; also adding all modern improvements, which will considerably enhance the already enviable