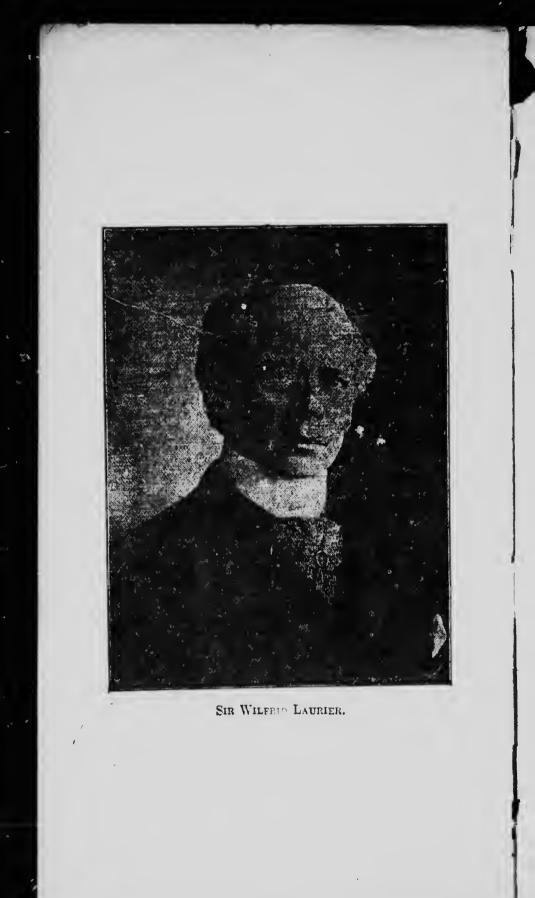

to cause action to be instituted against Mr. Nixon, but no person in Macleod or the surrounding country felt warranted in doing so, and it was not done.

When the season of immigration was over. Mr. Nixon's services were of course dispensed with as checker, and he afterwards, having lost his business as shoemaker and having lost his employment in the Lands Department, removed altogether from the West.

The Government did not consider that the circumstances warranted taking action against Nixon beyond what was taken. He was given employment in one capacity after having been dispensed with in another, the belief being that he was not directly in fault; but when it was shown that, whether intentionally or not, he was personally in fault, his connection with the Government absolutely ceased.