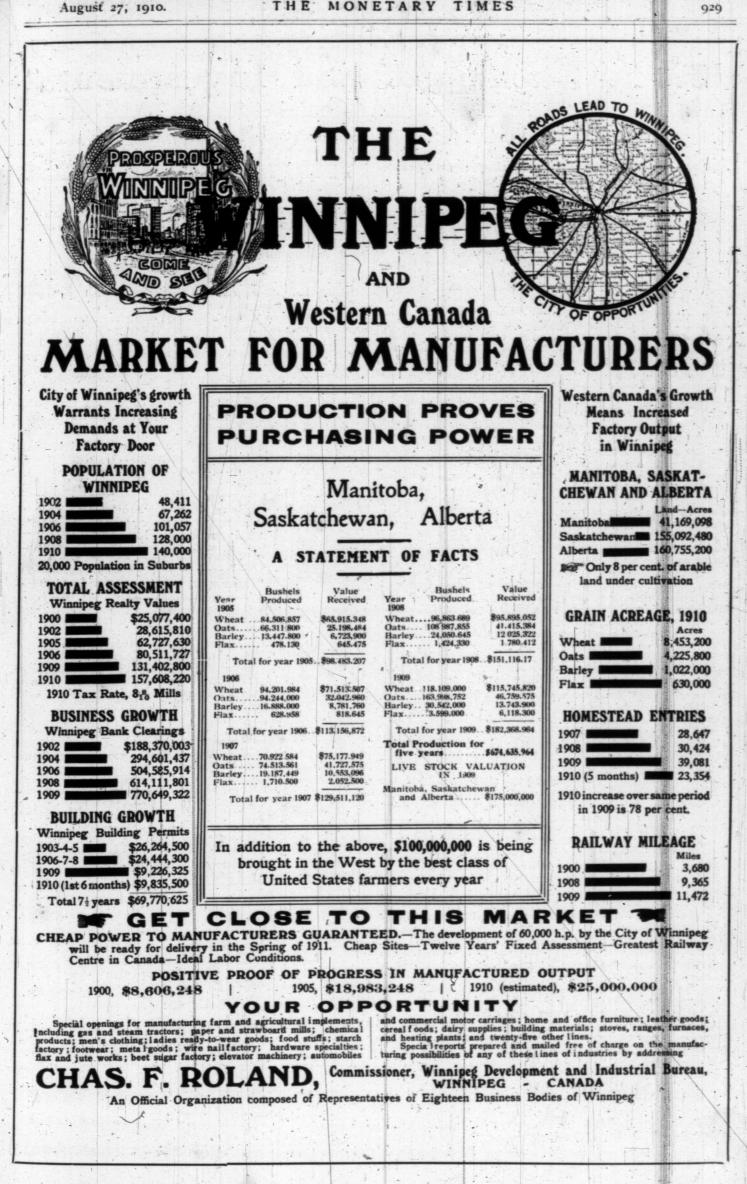

estern provinces, it is thought that a wheat crop of ninety million bushels whom will be a good one, in view of the drouth in Manitoba and the poor results in certain parts of Alberta.

The first carload of 1910 wheat to arrive at the head of the Canadian lake navigation was inspected at Fort William last Saturday by the Dominion grain inspectors. Canadian Pacific officials say that the big grain rush will not com-mence until early next month, and that, although it will be heavy while it lasts, its duration will be shorter than in some former years.

The gross earnings of the Ontario Power Company at Niagara Falls, for year ended June 30th, was \$719.898, from which was deducted \$181,217 for operating expenses, leaving the net earnings at \$538,580.

August 27; 1910.

THE MONETARY TIMES



#### THE MONETARY TIMES

Volume 45

# Stock Exchanges and Investments

#### STOCK MARKETS REMAIN DULL.

Montreal Street Railway Excites Interest-New York Market-South African Script.

Toronto, August 25th.

Toronto, August 25th. It is difficult to make any deductions from the trading on the Toronto Stock Exchange this week. The volume of transactions has been so small that the only inference to be drawn is that the investor is not turning his attention to stocks during the hot weather. On weanesday afternoon, only one hundred and eight shares were sold on the local board, these representing sales of Kogers, Kio, Black Lake, Duluth, Superior, Twin City, and Maple Leaf. In a dull Market, Twin City has perhaps been most prominent, on one occasion this week contributing one-third of the tota