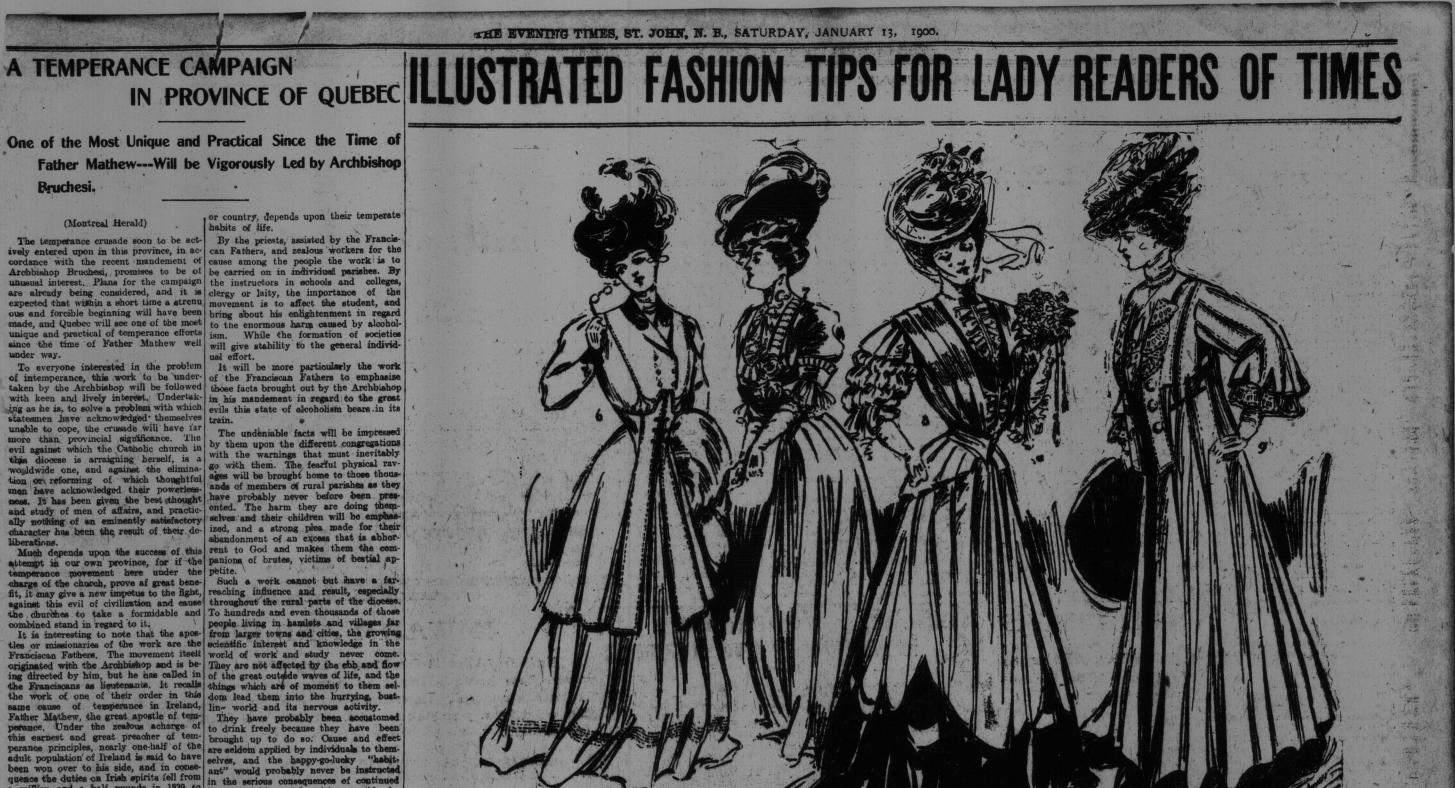

><text><text><text><text><text><text>

them were Louis Beaudoin, Montreal; Suzor Cote, of Arthabaska; Captain Mor-gan, naval attache of the British embassy; Garcel Guiard, representing the minister of foreign affairs, and Albert Vignal, re-presenting the minister of commerce. Others present were: Major DeQueilke; Duff-Miller, agent general of New Bruns-wick; Pierrie Forsine, representing Hon. Hector Fabre; Paul Wiellard, represent-ing the minister of the interior; Anatole in your own home. Stott & Jury, Bow



**GRANBY RUBBERS** WEAR LIKE IRON



"A magnum of Double Diamond, DAVID, to drink the health of Mr. Linkinwater."--Charles Dickens' "Nicholas Nickleby," Chapter xxxvii.



GEORGE PERCIVAL @ CO., Montreal,

Sole Canadian Agents.



Bruchesi.

(Montreal Herald)

### **POOR DOCUMENT**







#### You Get Extract of Beef, Not Water

when you buy Armour's Extract of Beef. Armour's Extract of Beef is highly concentrated. Its strength, is its economy, Use only ½ the quantity of Armour's that you do of ordinary Beef Extracts and Fluid Beef.

A two ounce jar of Armour'a goes as far as an eight ounce bottle of Fluid Beef. You add the water yourself. Armour's Extract of Beef will

restore the rich juices to yesterday's roast. It will give that rich beety flavor and color so much to be

and all made over dishes. Sold by all druggists and grocers. ARMOUR LIMITED, - - TORONTO.

Armour's Tomato and Beef Catsup is the best. Sold by all Grocers.

IT'S GOOD BEEF TEA !





### **POOR DOCUMENT**



<text><text><text><text><text><text><text>



C. WINTER PORT NOTES N. Y. C. P. R. steamsh