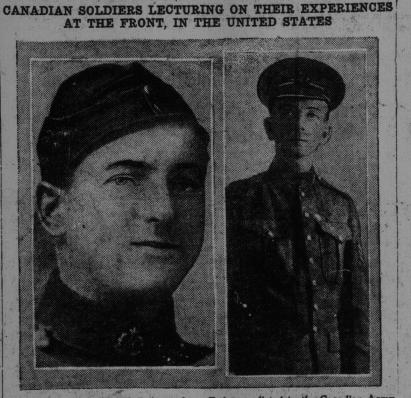

At left, Lieut. N. M. Roberts, from Duluty, enlisted in the Canadian Army in 1914, and has been in the transport service, a despatch fider and an aviator. He was wounded while flying at the Somme, and after recovering in a British hospital returned to France as pilot of an aerial squadron of the British Royal Flying Corps. He had brought down more than a dozen enemy planes before he was finally invalided home. At right, Sergt. L. Shannon Cormack, is Australian-born, but when the war started was a reporter on a Brooklyn paper. He hiked at once to Canada and went over with the Fifth Canadian Field Artillery. He got on Gen. Byng's staff and saw service on the Ypres, Somme and Arras fronts. Twice wounded, he was invalided home, and is at present on leave from a Canadian hospital.