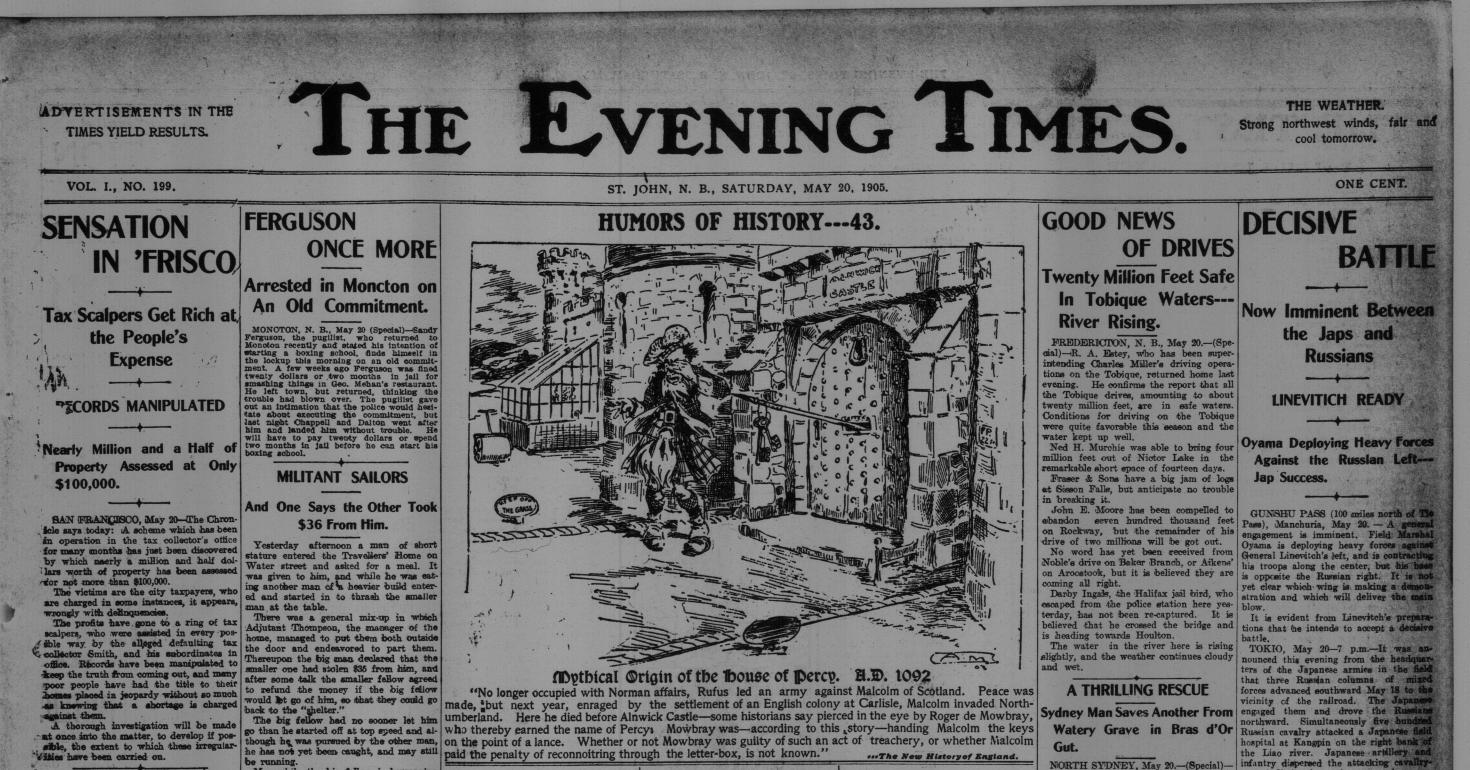

# **POOR DOCUMENT**



NEW YORK STOCK QUOTATIONS.

CHICAGO

NORTH SYDNEY, May 20.-(Special)-Infantry dispersed the men, inflicing heavy l StICON Corbin (May

|       | C. S. Hyman returned to the rity this<br>C. S. Hyman returned to the rity this                                                                                                                                                           | PORT OF BOSTON