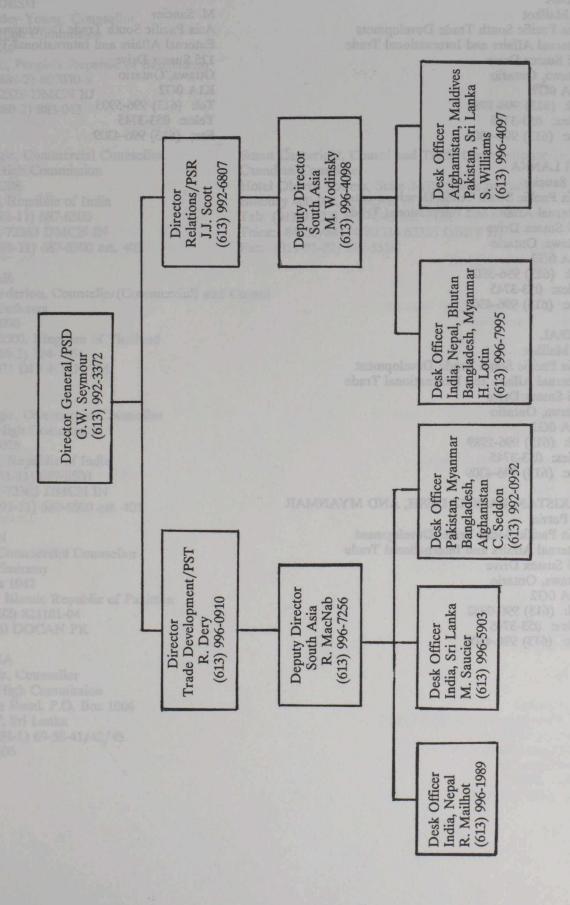

#### **CONTACTS**

Patricia Oxley-Young Counsellor Canadian High Commission P. O. Box 569 Dhaka 1000 People's Republic of Bangladesh Tel: (011-880-2) 883-639 Telex: 64-2328 DMCN BJ Fax: (011-880-2) 883-043 Gilles Potvin
Asia Pacific South Trade Development
External Affairs and International Trade
125 Sussex Drive
Ottawa, Ontario K1A 0G2
Tel: (613) 992-0952
Telex: 053-3745
Fax: (613) 996-4309

EXTERNAL AFFAIRS AND INTERNATIONAL TRADE CANADA/ASIA PACIFIC SOUTH TRADE **DEVELOPMENT CONTACT:** 

Gilles Potvin (PST), External Affairs and International Trade Canada, 125 Sussex Drive, Ottawa, Ontario K1A 0G2; Tel: (613) 992-0952; Telex: 053-3745; Fax: (613) 996-4309