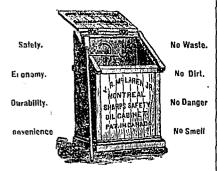

### J. R. McLAREN, Jr.

MANUFACTURER OF

SHARP'S PATENT SAFETY

### Automatic Oil Cabinet.

63 College St., MONTREAL.

IMPROVING AND REMODELING