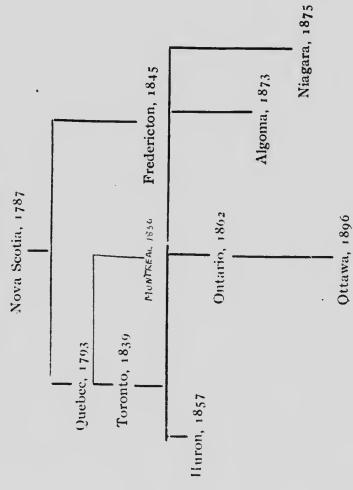

sing, all our human power, organization and preparation stand confessedly unable to accomplish anything.

How can the work be done? How was it done in the first century? The same Spirit is ready to work now, but the problem before us is to persuade Christian people to come into touch with Him so that He may work through them as living agents. Prayer, continuous, earnest, believing prayer is the one secret of success.

That leader will best succeed in bringing his class to this conviction who has already given himself to intercession for the class, for the Canadian Church, and for the whole world.

Read St. John 15: 1 to 16, and close with a period of devotion during which the members may be asked to yield themselves afresh to God for His service.



COMPARATIVE AREAS FUROPE AND CANADA.





## PROVINCE OF RUPERT'S LAND



# PROVINCE OF BRITISH COLUMBIA