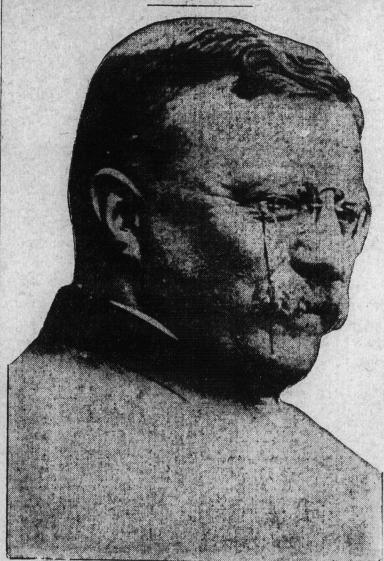

# HIS OLD PARTY

Will Start on Its Own Merits

SAYS PLUM WAS HIS

Colonel Tells a Story of Offer Made to Him by Southern Delegates to Desert Taft and Nominate Hlm,

then composed, and not insist upon the removal of the seventy-eight delegates whom he contended were fraudulent before he would recognize any act of the convention. This, on principle, he refused

# CHICAGO IN A SANGUINE MOOD

Colonel Addressed Cheering Crowd from Rear of Trains Telling Them He Was Going to Win.

Chicago, June 24-Col. Roosevelt left for Washington, D. C., June 24—Today, Samuel Gompers, Frank Morrison and Revell and several leaders of the Roosevelt