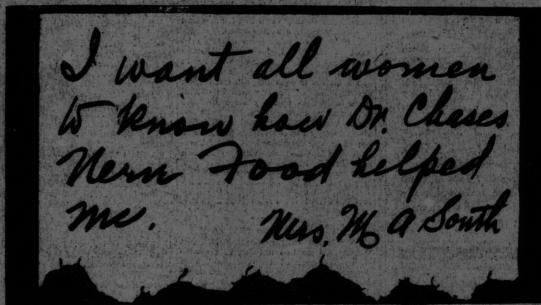

### A Message to Women From one who has learned to appreciate Dr. Chase's Nerve Food.

Modern life whether in the office, factory or home ous strain on the more delicate nervous system of Whether it is the girl behind the counter or the lady going the round of society functions, the nerves are at high tension and require an abundance of rich, red blood if health is to be maintained.

Because Dr. Chase's Nerve Food forms new, rich blood,

t is eminently successful in curing the ailments which cause the greater part of woman's suffering and has become duly popular among those who have learned of its merits.

publish this letter as I want all women to know how Dr. Chase's Nerve Food has helped me, and I feel sure it will do as much for any woman."

cativos, 50c. a box, 6 for \$2.50, all dealers or Edmanson, Bates & Co., Ltd., Toron