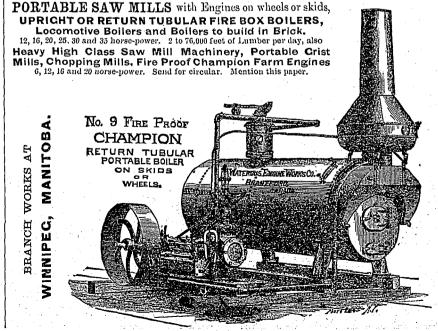

brated Boiler Purger.

17 St. Peter Street. Montreal.

Commission Merchants in Grain and Provisions.

Office : -54 ST. FRANCOIS XAVIER STREET.

Grain and Provisions Bought and Sold in Chicago and New York, for future delivery or for prompt

Agents in Chicago—
Messrs DAVID DOWS & CO.

Agents in New York— Messrs, FRANKLIN EDSON & CO. Montreal, May 1st, 1884.

Successors to CHAS. MARTIN & CO.,

Manufacturers of

Laundry Blues and Stove Polishes, Importers of

Colours, Bronze-Powders, Gold, Silver and Metal Leafs, Glues, Gelatines, Aniline dyes, Tinfoil, Metallic Capsules, Belgium Sulphur, Essen-tial Olis, &c. Sole Proprietors for the Celebrated

CARDINAL FOOD, 25 ST. PETER STREET, MONTREAL.

PACE'S Pure, Unadulterated CUT

PLUG. \$1.00 per pound in Tins, NSELL'S,

1341 ST, CATHERINE STREET.



WATEROUS ENGINE WORKS CO., BRANTFORD, CANADA

Whiskey. Victoria Mineral Water, Rotterdam, Sparkling

Mineral Water, Rotterdam, Sparking Mineral Water. Hathorn Spring, Saratoga, Natural Mineral Water. Feyret & Pinsan, Bordeaux, Table Olive Oil (flagons and canisters.)

Jos. Moura, Switzerland, Gruyere Cheese.
P. Firot & Co., Nantes, Fr. Canned Vegetables and Sardines

P. Firot & Co., Names, Fr. Cannot regularios and Sardines.
H. Delaunay, Lisieux, Rennet for Cheese Factories J. Hirner, Paris, Colorings for Cheese and Butter.
L. Legrand, Paris, Perfumery,
Maison Geoffroy, Lyon, Macaroni and Vermicelli,

## Hurd & Roberts,

COR YORK AND BAY STS.. HAMILTON.



### SLATE MANTEL

All kinds of MARBLE & GRANITE WORK. INSPECTION INVITED

Legal.

Montreal.

W. ATWATER, · ADVOCATE, BARRISTER, COMMI