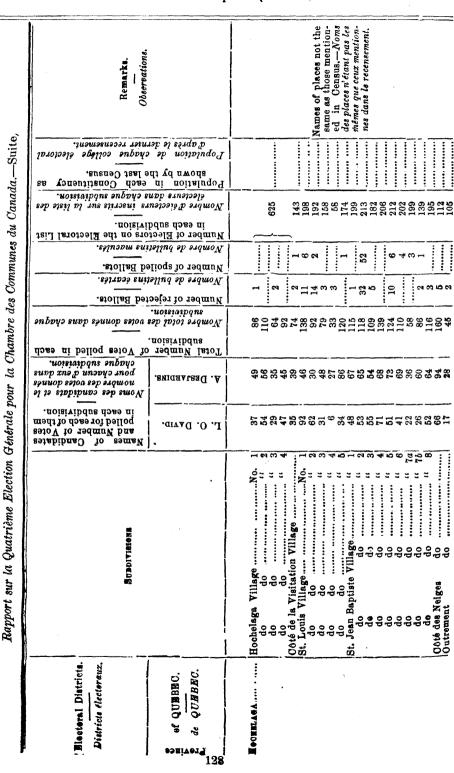

|

А. 1879



| . 16,304 |       |      |              |             |                           |                                 | JULIUS SCRIVER, A oclamation  |
|----------|-------|------|--------------|-------------|---------------------------|---------------------------------|-------------------------------|
|          |       |      | 397.         | SJARDINS, ( | ALPHONES DESJARDINS, 697. |                                 | Majority for<br>Agiorite pour |
|          | 8,600 | 116  | 182          | 5,381       | 3,039                     | 2,343                           | Totals-Totaux                 |
|          |       |      | •            |             | 5                         | 8                               |                               |
|          | 447   | n    | N 1-         |