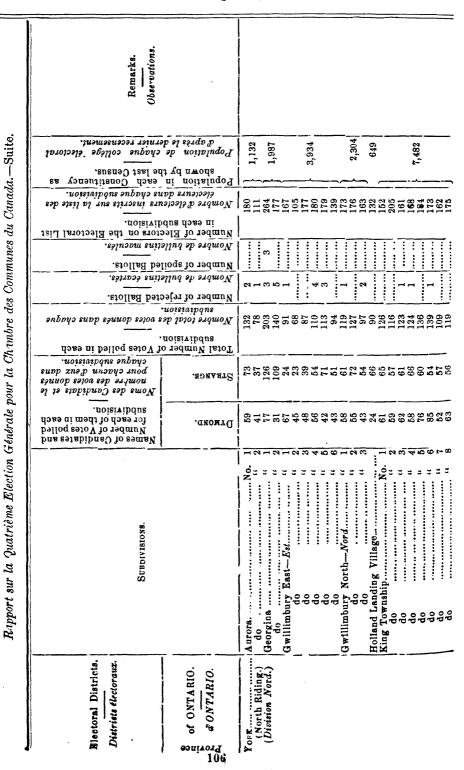

| 1                             |

-

## Sessional Papers (No. 88.)

.

RETURN of the Fourth General Election for the House of Commons of Canada.-Continued.



| Stouffville not mention-<br>tioned in Connus-<br>Non mentionné dans le<br>recensement.