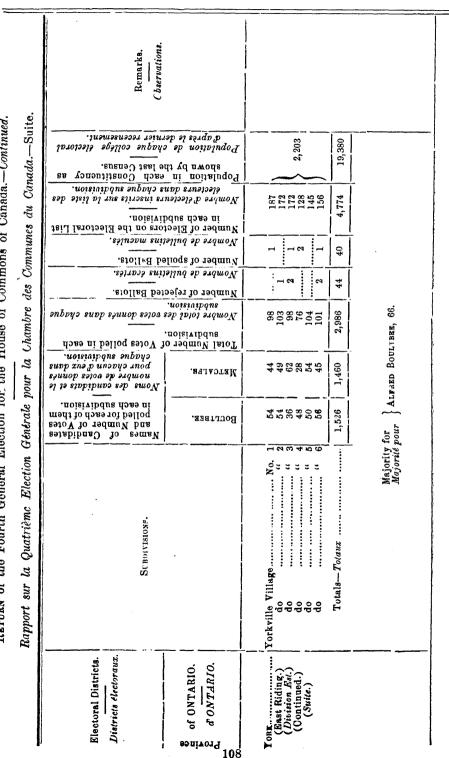

| 1,778         | As establî<br>le depoi                                                                                              | Волгтаяя. | 846554848485555555458644288888444                                                                     |
| Newmarket Village         1           Stoutfvild         2           Whitchurch         1           Mo         1           Mo | Totals-Totaux | Majority for } F. W. STRANGE, 10.                                                                                   |           | Lol York Tarkham Township                                                                             |



RETURN of the Fourth General Election for the House of Commons of Canada.-Continued.

42 Victoria.

|              | 2,985