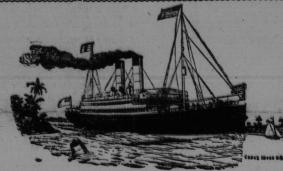

#### S. S. BERMUDIAN IN PORT WITH PASSENGERS

Through Maine Without Interesting Account of Arrival of S. S. Bermudiar With Cargo of Live Fish from Isle of Perpetual Delight, Which Should Interest Many.

arrival.

"At the aquarium, the reception of the fish was like that of a corps of doctors and nurses welcoming a fever stricken army. All the consideration and acts of kindness that science and skill could suggest were shown the newcomers. They were rushed into the hospital pools in the rear of the show cases and out of sight of the mubile.

"When they started there were more non 300 specimens, including 10 of the octopus tribe. Only two octopic ere left when the Bermudian reached ere, and one of them died soon after trival.
"At the aquarium, the reception of which is the start of the star