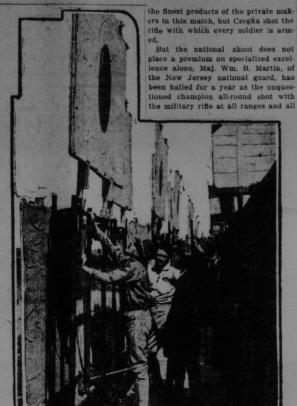

consist of 20 men selected from the crack shots of the province. It is expected they will give a good account of themselves. The following will be of the party:

From Moncton—Lt, D. R. Chandler, From Moncton—Lt, D. R. Chandler, Captain W. E. Forbes, 37at; Lt, W. E. Smith, 67th; Private W. A. Crandlemire, 67th; Private L. B. Clarke, 67th, From St. John—Major J. S. Frost, 62nd; Lt, L. Q. Bentley, 93rd; Segt. J. S. Sullivan, O. S. C.; Segt. J. F. Archibald, 3rd R. C. A.; N. J. Morrison, R. A. C. Brown, Major J. H. Mc. Robbie.

From Grand Falls—Mr. F. H. Bries

# Robbie. From Grand Falls—Mr. F. H. Price, C. A. Easty and G. B. Powers.

#### WOODSTOCK ARE ATHLETICS ADD American Riflemen Began Annual DRAWINGS FOR Match at Camp Perry Yesterday

**PLAYERS IN** 

**BINGEN, SIRE** 

**TOURNAMENT** 





#### NO HARNESS Ahead in RACING AT Auto Roll MOOSEPATH

FORT HOWE

STARS WON

JUNIOR GAME



What do you think of it? Here's a green, rank outsider coming in and againg the champion binglers out of first place in the greatest automobile race ever pulled off. There's something besides glory in being the champ hitter in major league baseball this year—a bit couring car is the prize that the best batter will receive on a silver platter. OF UHLAN

**PROV. TENNIS** 

John—Plans For Entertainment.

Fredericton, N. B., Aug, 15.—Roy A.
Morrison, secretary of New Brunswick Tennis Association's tournament
this morning that there would probably be 50 entries received from
players representing various clubs in
the province. Some of the contestants have already arrived in the city
including R. Trit