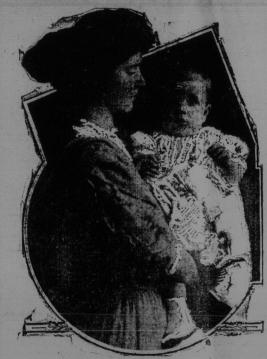

The above is a photograph of Mrs. Philip Hichborn, society woman of Washington, and her baby. Mrs. Hichborn, who is the wife of the son of Admiral Hichborn, has been missing for several months and it is said that her husband is preparing to start divore proceedings. The holders of The St. John Real Estate company, print the 2fth, commencing at 230 o'clock the contents of house consisting of Mahogany Furniture in Round and Square Card Tables, Elbray Table with Brass Claw Feet. Sideboard, Rocking Chairs etc., Oak Dining Chairs Morris Chairs, Hat Tree, Tables, etc., very line Steel Engraving, Mary at 4 p. m. for the purpose of electing Directors, and for working Chairs etc., Oak Dining Chairs Morris Chairs, Hat Tree, Tables, etc., very line Steel Engraving, Mary at 4 p. m. for the purpose of electing Directors, and for working Chairs etc., Oak Dining Chairs Morris Chairs, Hat Tree, Tables, etc., very line Steel Engraving, Mary at 4 p. m. for the purpose of electing Directors, and for working Chairs etc., Oak Dining Chairs Morris Chairs, Hat Tree, Tables, etc., Very line Steel Engraving, Mary at 4 p. m. for the purpose of electing Directors, and for working Chairs etc., Oak Dining Chairs of the St. John Real Estate Company, Limited.

L. P. D. TILLEY, Mary at the same hour and play at the same hour and play at the same hour and play is with his grandparents.

Horace Wille, a well known Washington, and her baby. Mrs. Hichborn, who is the wife of the said that her husband is preparing to start divore proceedings. The baby is with his grandparents.

Horace Wille, a well known Washington, and her baby. Mrs. Hichborn, has been missing for several months and its said that her husband is preparing to start divore proceedings. The baby is with his grandparents.