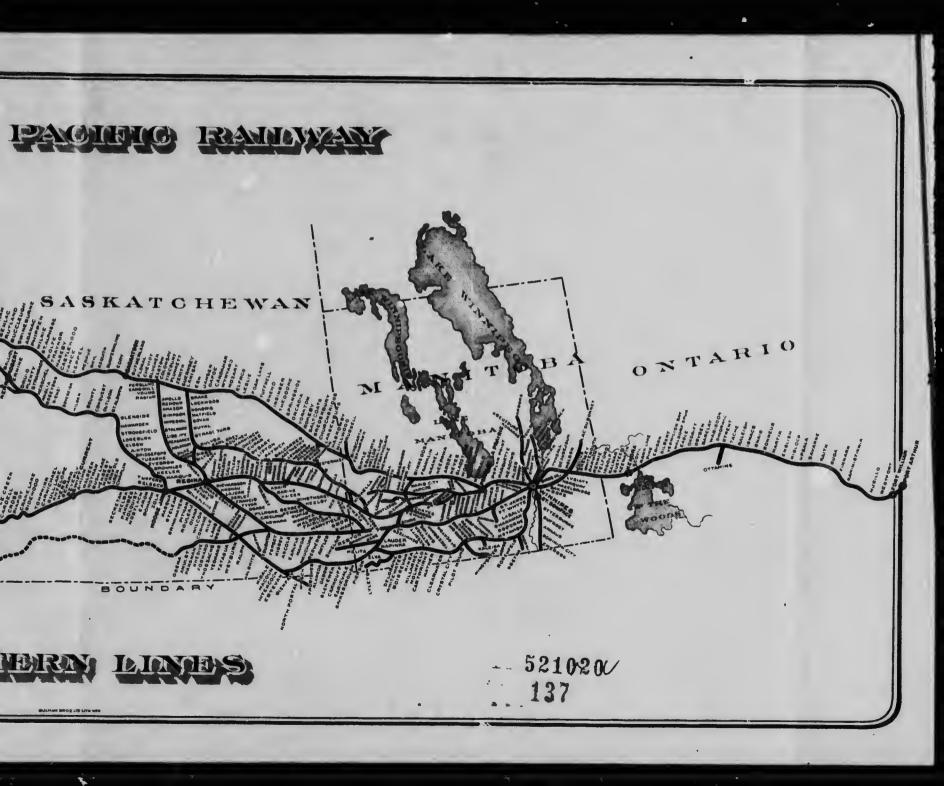

## in Western Canada

ALONG THE LINES OF THE Canadian Pacific Railway

> SECOND EDITION 1911

ISSUED BY THE

INDUSTRIAL DEPARTMENT, WESTERN LINES

|   | HC17<br>N4<br>C25   |
|---|---------------------|
| म | CAD<br>191<br>* + * |
| a |                     |
|   |                     |
|   |                     |
|   |                     |
| Ą |                     |
|   |                     |
|   |                     |
|   |                     |
|   |                     |
|   |                     |
| - |                     |

## CONTENTS

| INDEX TO STATIONS                 | P    | age  | es |
|-----------------------------------|------|------|----|
|                                   | 7    | to   | 19 |
| INDEX TO INDUSTRIAL REQUIREMENTS- |      |      |    |
| WESTERN ONTARIO                   |      | 1    | 21 |
| MANITOBA                          | 21 1 | to : | 23 |
| SASKATCHEWAN                      |      |      |    |
| Alberta                           |      |      |    |
| BRITISH COLUMBIA-MAIN LAND        |      |      |    |
| BRINSH COLUMBIA-VANCOUVER ISLAND  |      |      |    |
| FACTS IN RELATION TO              |      |      |    |
| Western Ontario                   | 31 t | 03   | 3  |
| Manitoba                          |      |      |    |
| SASKATCHEWAN                      |      |      | _  |
| Alberta                           |      |      |    |
| BRITISH COLUMBIA-MAIN LAND11      |      |      |    |
| BRITISH COLUMBIA-VANCOUVER ISLAND |      |      |    |
| WATER POWERS                      |      |      |    |

Attention is directed to the new towns which will be opened up next spring and summer on the new branch lines running from Regina to Bulyea; Craven to Colonsay; Outlook to Kerrobert and Macklin; Carmangay to Aldersyde; Weyburn West and Irricana East as shown on pages 74, 88, 91, 92, 93, 100, 112.