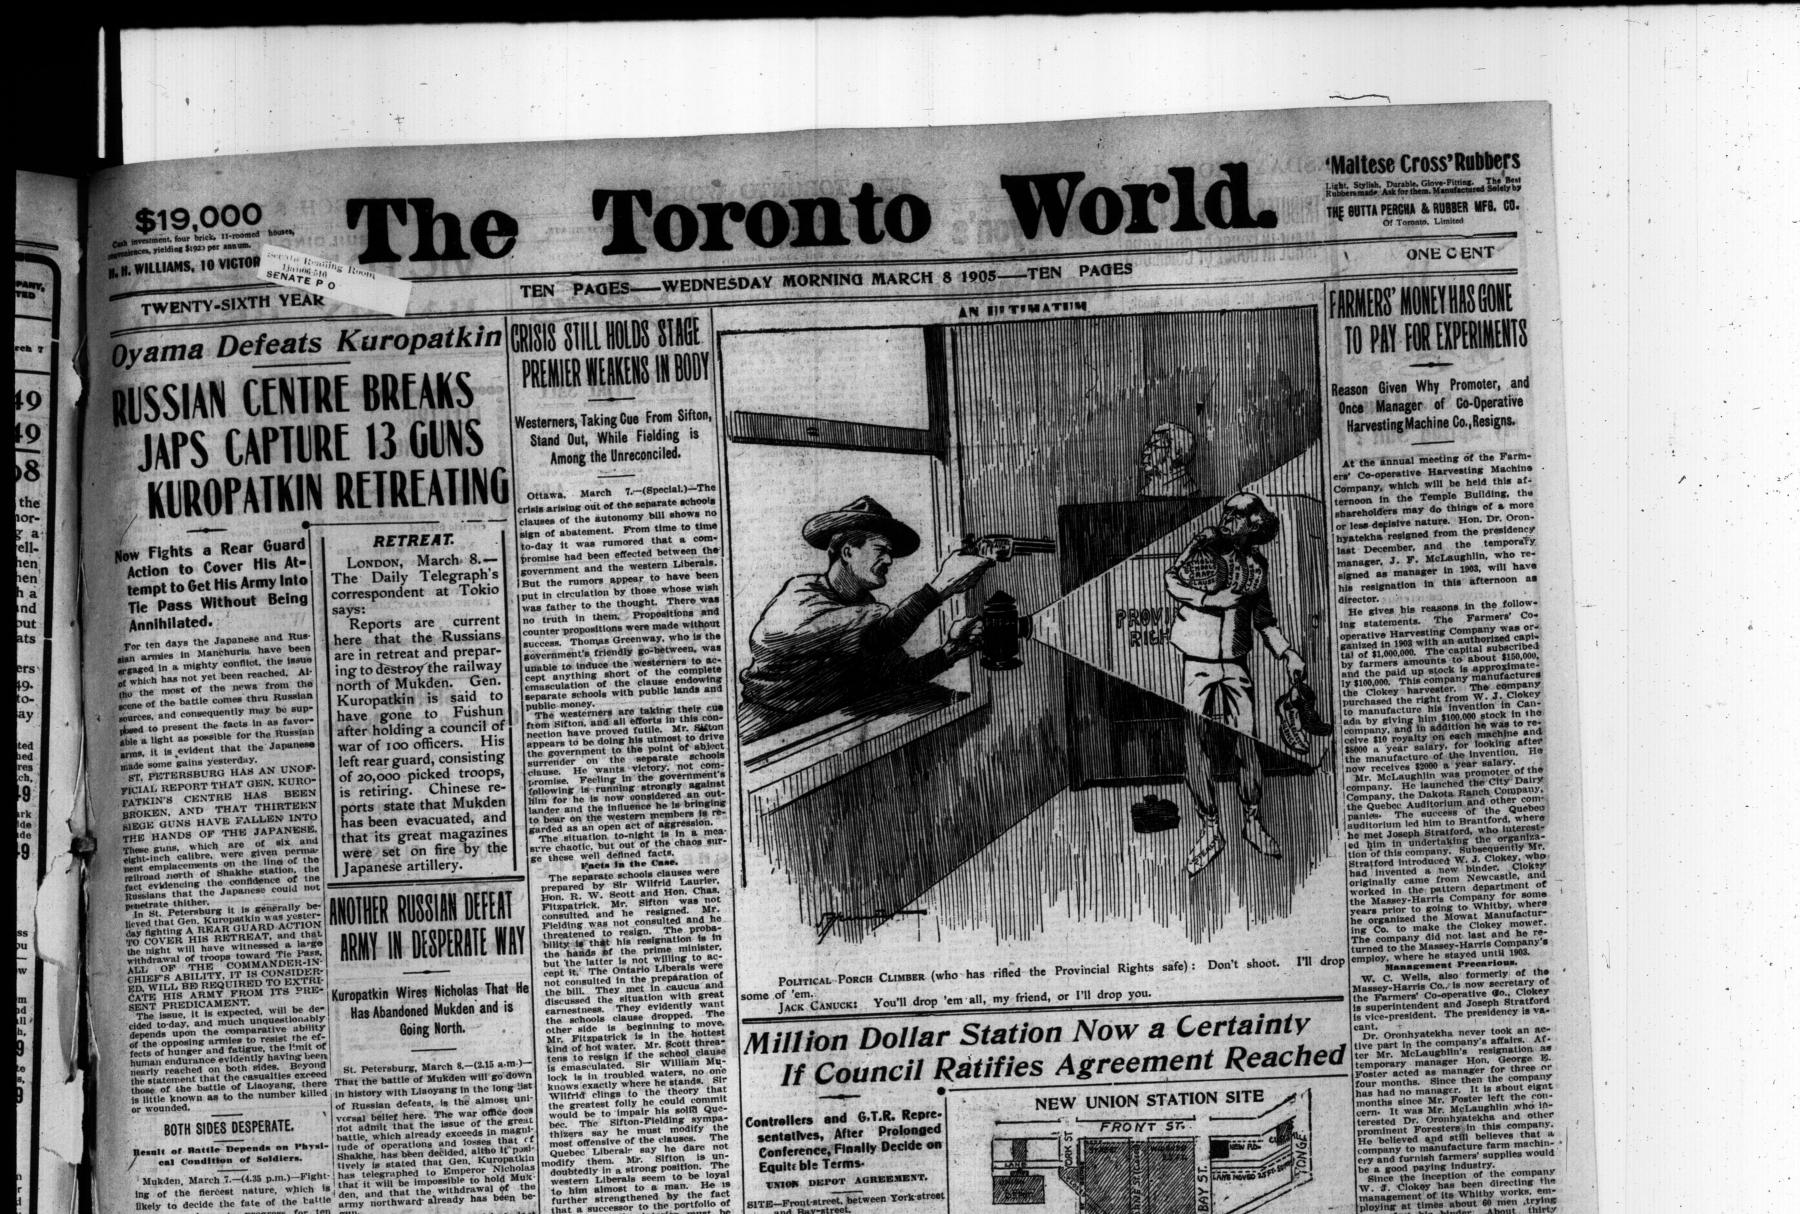

<text><text><text><text><text><text><text><text><text><text><text><text><text><text><text><text><text><text><text> here by the telegram which Barasuring sell despatched to Mr. Fielding assuring the minister of finance of the support of the St. John Telegraph and the St. M John Times, should Mr. Fielding find it necessary to resign. Mr. Fielding's reply, "Your telegram received, with thanks." is significant. It indicates that the possibility of a fight is recor-nized by Mr. Fielding. It is regarded significant that David Russell should appear in this crisis with his battery of newspapers. His activity in the late elections was so far from profitable that it was supposed Mr. Russell would have less to do with politics in the fu-ture. But now he bobs up serenely and A Dollar's Worth Free

have less to do with politics in the fu-ture. But now he bobs up serenely and offers his aid to a possible enemy of the government. Liberals are wonder-ing if the railway interests which are in alliance with Russell in the notor-ious plot have again entered into al-lance with him to smash the Laurier government. government. Anxiety of Liberals.

The anxiety of the Liberals over the situation is stated by the Free Press, the government organ, which says. "Having regard to the excited state of feeling the says." feeling through the country and par-ticularly in the northwest, where Mr. Sifton's resignation has kindled a fiame that will not be easy to suppress, it <text><text><text><text><text><text><text><text><text><text><text><text><text><text><text><text><text><text><text><text> is obviously in the interests of the gov-ernment and of the Liberal party to re-quire that a definite pronouncement should be made in parliament at the