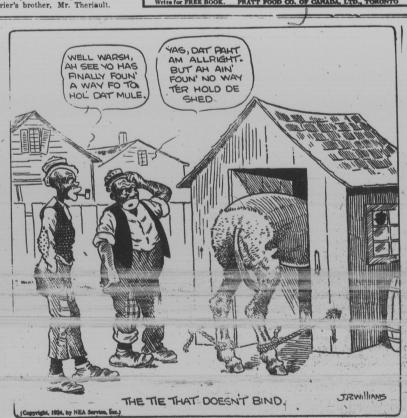

quail.

Mrs. Sar Madame Vallis, wife of the Columbian Minister to Italy were: Mrs. Ed. Canon, Preeident of Mcntreal, where she will spend the League, Mrs. Ed. Canon, Preeident of Mcntreal, where she will spend the Vallis and Several Persons In.

Mrs. Sar Madame Vallis and S

ed to Newcastle and Chatham last week.

The Rev. A. B. Humphreys, Mrs. Humphreys and son Noel, of Campbellton, were in town on Tuesday as guests at the rectory.

The Rev. R. J. Coleman conducted divine service at Upsalquitch and Dawsonville on Sunday.

A gang of men is busy removing the stone foundation of the courthouse and making preparations for the removal of the building itself.

Don't fail to consult us before buying or selling. ANDREWS. GRAHAM & CO LIMITED

MORE EGGS from Each Hen

**Pratts** Poultry Regulator





Will take a position at St. Quentin, some and her husband will take a position at St. Quentin, some control of the proper development and for the management of the proper development along scientific proper dev

HORSES FOR SALE
Geo. Wilson of Calgary, Alta., who had the big, good horses in Millers barn, for sale last December, will have for sale about Oct. 25th in W. H. Miller's parture in Campbellton, 2 carloads of horses fourteen to eighteen hundred each. All young, fat, sound, well-broken, real quiet horses.

horses. Sept. 25-tf. LUMBER LAND TO SELL
I saw in the Graphic where some
party or parties wanted some
acres of lumber land all fold with

Spruce, Birch, Maple and Fir. I can supply them with from 50 to 75 millions of such lumber with capital mill site if the purchaser means bus