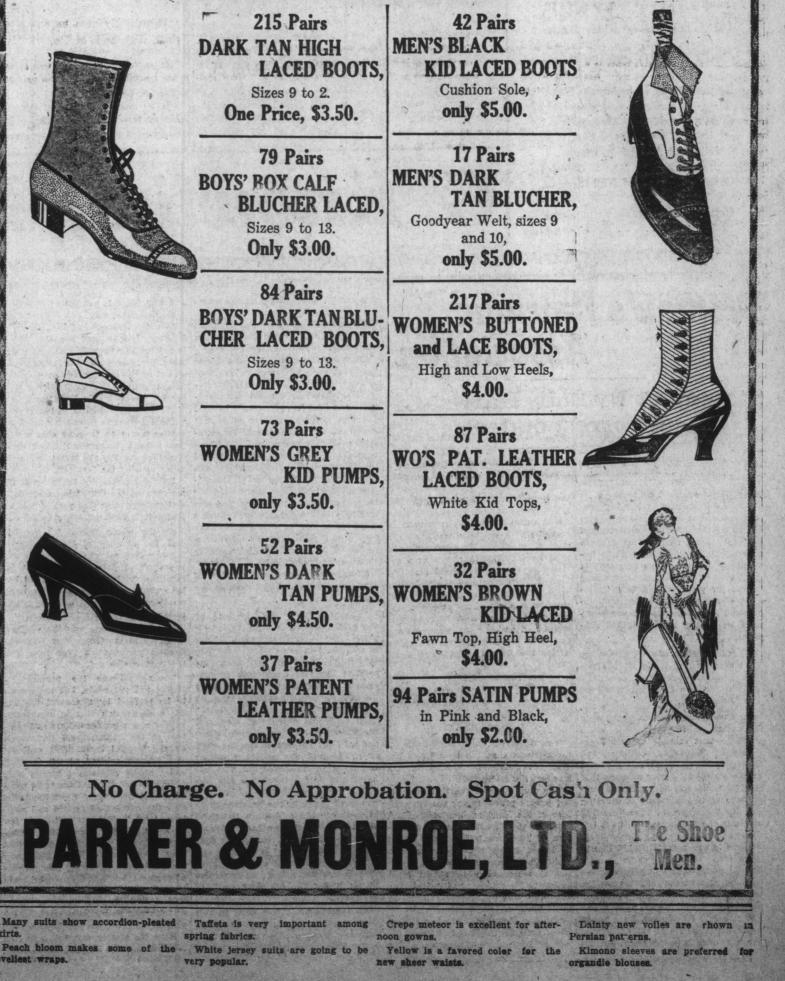

IPLE SHOE SALE We have gone through our stock at both Stores

and are clearing out all broken lines and small lots of Boots and Shoes for Women & Children; also, about 100 pairs of Men's Boots at greatly reduced prices.