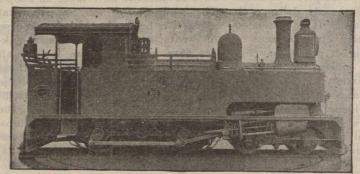

### Shunting LOCOMOTIVE ENGINES

For Narrow-gauge Railways and Tramways.

Cut will be inserted be soon as received.