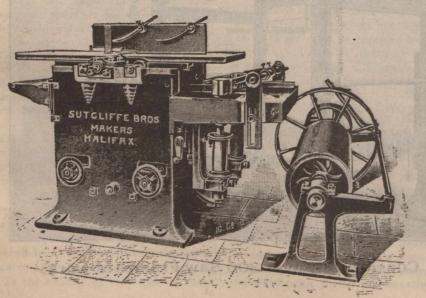

prices to Canadians under the New Canadian Tariff.

While there is very little improvement in rates the lessening of the fire waste, if it continues, will go far toward rendering the current year less disastrous than it would be if the last half should furnish such an unpleasant total as the first has done.

It has for at least two years been very clear to those really acquainted

with the fire insurance business that the fire companies must increase their incomes or reduce their expenditures. but the outgo seemed to grow larger rather than less, while rates remained almost stationary. If the current freedom from excessive fires is maintained the present tariffs will be ample to meet losses and expenses, but

# SUTCLIFFE BROS., Wood Working Machine Makers, Causeway, Balifax, Yorks, Eng.,



Combined 3-Sided and Planing out of Twist Machine,

This is the most useful machine that a Joiner or Builder can have. It will plane wood perfectly true on the top tables, or will rabbet, bevel, feetly true on the top tables, or will rabbet, bevel, chamfer, or stop chamfer, or plane a perfect glue joint, and on the bottom table will plane wood, self-feeding underneath the cutters, any thickness from 1-16 in.to 8 in. on all three sides at once or separately; or will work nearly every kind of moulding, or tongue and groove boards, to the full width of the machine. It is specially adapted for DOORS or any other work which requires planing accurately; one face of the wood is planed true on the top tables, then placed face downwards on the bottom table, and planed on the other three sides, ab