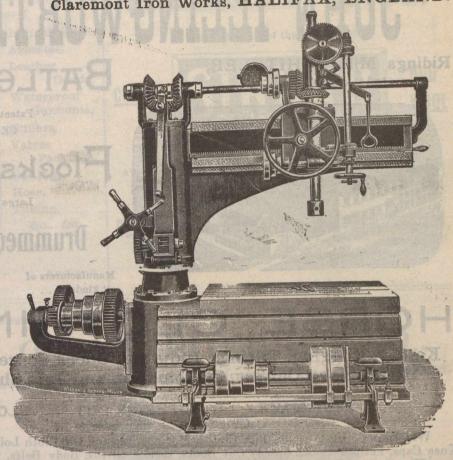

# NOBLE

Felling-on-Tyne, ENGLAND.

MAKERS OF

High-Class . . Machine . . . Tools for . . . Engineers and

Shipbuilders. . -SPECIALTY-

BAND SAWING MACHINES

FOR CUTTING IRON AND STEEL, COLD. We make these Machines so that bars of any length can be cut square with the bar.

OVER 500 MACHINES SOLD.

40-in. Centre Crank Shaft Turning Lathe.

Telegrams: "HALEY," Cleckheaton.
A.B.C. Code used.