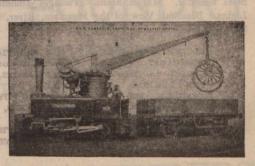

# WHITAKER BROTHERS, LTD.,

HORSFORTH. LEEDS, ENG.

Proprietors and Sole Makers of T. Whitaker's ENT STEAM CRANE NAVVIE

Double Action Steam Hammer Pile Driver and Stone Breakers.

This Steam Crane Navvy is far superior and handier than the old-fashioned cumbersome Navvy. They will excavate from 500 to 1000 cube yards per day according to the nature of the excavation.

OVER 125 OF THESE NAVVIES ALREADY SOLD.

TELEGRAMS: "QUARRIES, LEEDS."

Testimonials and Prices on Application.

AS AT WORK ON THE MARSH LANE TUNNEL CONTRACT, LEEDS.

#### DIFFERENT TESTIMONIALS BYERY

WYKE HOUSE, CASTLE BAR HILL, EALING W., APRIL 12, 1895.

GENTLEMEN Referring to the Navvy you supplied to my Hull Dock Contract last year, I am pleased to inform you that in a working day of 10 hours it has excavated and filled 1040 cube yards of earth, and very frequently does over 1000 in the same time.

Yours faithfully,

A. KELLETT.

Messrs. Whitaker Bros., Ltd.