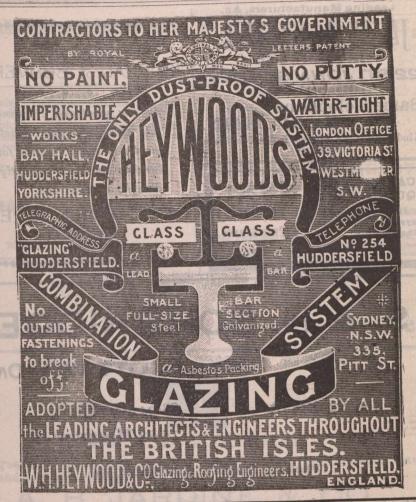

lbs.<br>9 lbs.<br>24 lbs.<br>22 lbs. | President and the Red Red Red Red Red Red Red Red Red Re |

Makers of COMPOUND and PLATE GIRDERS, STANCHIONS, Etc.

All sizes of ANGLES and CHANNELS.

FLOORING of Lindsay's and Special Sections: Bulbs, 6-inch to 12-inch; Rounds, ½-in to 7-in; Half-Rounds, 1½-in to 3½-in.; Squares, ½-in. to 4-in.; Flats, 1-in to 18-in.; Rails up to 56 lbs. per yard. Tees, Bulb-Tees, Zeds, etc., for Engineering, Shipbuilding and Wagon Work,

12,000 tons of all sections kept in stock.

Manufacturers of Galvanized, Corrugated and Plain SHEETS, 16 to 28 gauge. Usual lengths and

Manufacturers of TELEGRAPH WIRE, WIRE RODS, Bright, Galvanized STRAND & BARB WIRE. Varnished and Galvanized FENCING WIRE.

STEEL WIRE FOR ROPES.

SPECIAL PAICES TO CANADIANS UNDER THE NEW TARIFF.





### Improved Horizontal Steam Engines,

From 2 to 30H.P., in Stock and Progress. Trade Supplied. Send for List of References from 200 firms.

IMPROVED VACUUM PUMPS For Chemical Manufacturers

With Engine Combined. The Best in the Market. 33 per cent. cheaper than any other maker. Send for References.

SOLE MAKER:

#### ENGINE WORKS, J. B. CLABOUR, GUISELEY, near LEEDS, ENG

These Engines are manufactured for the Canadians, under the New Preferential Tariff,  $33\frac{1}{3}$  per cent. cheaper than American Engines.

### F. Braime & Co., L't'd.,

Goodman Street -HUNSLET, LEEDS, ENGLAND.



Manufacturers of every description of OIL CANS, OIL FEEDERS for all purposes, in Seamless Steel, Copper, Brass, largest makers in the U.K. Shippers to all parts of the world. Sole Contractors for PATE