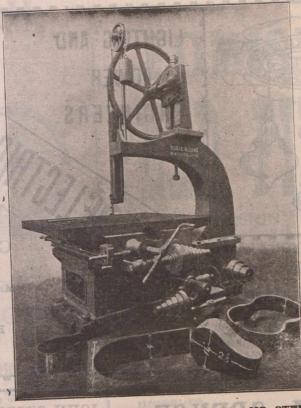

# NOBLE

Felling-on-Tyne, ENGLAND.

MAKERS OF

High-Class . . Machine . . . Tools for . . . Engineers and

Shipbuilders. . -SPECIALTY-

BAND SAWING MACHINES

FOR CUTTING IRON AND STEEL, COLD. We make these Machines so that bars of any length can be cut square with the bar.