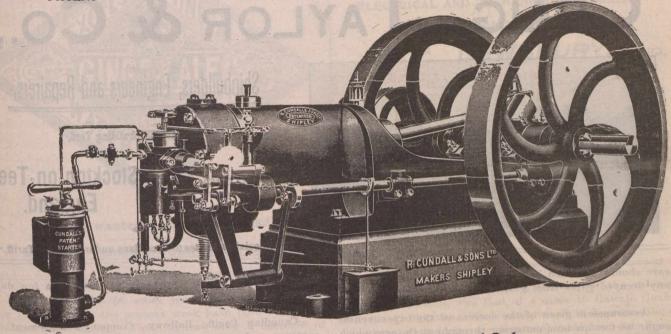

|
| California hams (shoulders)                          | 10e         | 6c      |
| Beef dressed in carcass                              | 91/oc       | 8c      |
| Sheep and lamb                                       | 8c          | 8c      |
| Veal                                                 | 12c         | 9c      |
| Chickens                                             | 131/c       | 91/40   |

Wholesalers and retailers in that city agree that the price of pork was never higher than at present, and that it will go still higher.

—A dispatch from Antwerp states that the Northwestern sailed on the 25th ult. for Montreal and Chicago with a full cargo.

Contractors to H. M. Government.

Telegrams: "CUNDALL. SHIPLEY"

# The "CUNDALL" OIL ENGINES Are the Simplest Engines Running.



Economical, Reliable, Easily Managed and Safe. Makers of the Largest Oil Engines in the World.

### R. CUNDALL & SONS, Limited

SHIPLEY,

ENGLAND.

Best Power for FARM, DAIRY, WOOD CUTTING,

MINING, &c.

-The Department of Fisheries learns that the experimental planting of the lakes of eastern Nova Scotia with Rocky Mountain trout, which was carried out two years ago, has proved a complete success. A fine specimen of the justly esteemed "Rainbow" trout, which is regarded on the Pacific Coast as one of the finest game fish, and of superior qualities for the table, has been received here for examination by Prof. Prince. It is a fine specimen, weighing about 11/2 pounds, and is shapely and well fed. Prof. Prince thinks that the rainbow trout is admirably adapted for introduction into the wa