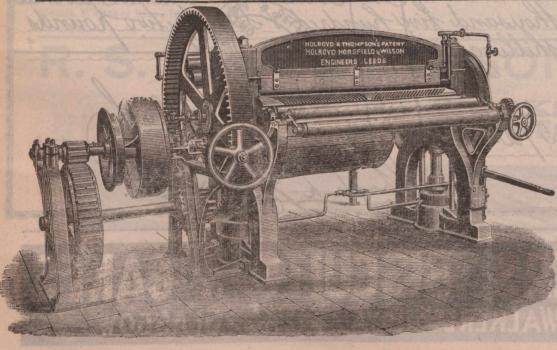

### Holroyd & hompson's

PATENT

PRESSING MACHINE

Cylindrical.

Continuous.

MAKERS:

Holroyd, Horsfield & Wilson, LIMITED,

LARCHFIELD

FOUNDRY,

Hunslet, Leeds, - England.

NOTE. "Buy British Machines, 33% per cent, in favor of British manufactures under the new preferential tariff with Canada."

CONTRACTORS TO HIS MAJESTY'S GOVERNMENT,

SHARP