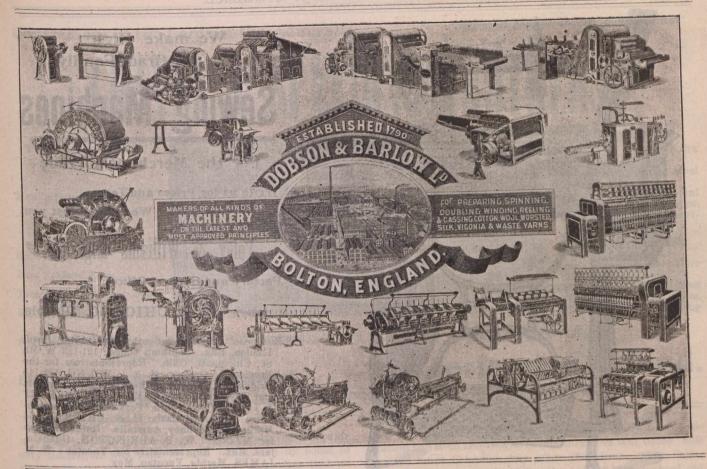

nd bushels of Canadian oats have

been purchased for shipment to South Africa. consignments added to the purchases amounting to about 700,000 bushels bought earlier in the month, have lessened the Canadian supply of the cereal by over a million bushels. The filling of the orders has stiffened prices quite materially.

-The Canadian Pacific Railway land sales for the month of September were much heavier than usual, aggre-

# LFRED SYKES.

ELECTRICAL ENGINEER.

Spring Place Works,

Huddersfield. ENGLAND.



Note-Buy British Dynamos, under the New Canadian Preferential Tariff, 331/4 in favour of English Goods.

#### MATTHEW, REID & CO.,

Kilmarnock Forge, - - KILMARNOCK, SCOTLAND.

Manufacturers of

Spades and Shovels



Special reduction to Canadians under the new tariff made with England.



gating, when the returns are completed, in the neighborhood of 63,000 acres for \$219,000. In September, 1900, the total sales amounted to 21,807 for \$69,012.54. The land sold this year exceeds sales up to the same period of last year, by about 40,000 acres.

—A handsome building, it is stated, will be erected for the Canadian Pacific Railway on Trafalgar Square, London. The company has acquired four large stores, which will be demolished and work commenced immediately on the new building, which is to be completed within a year. The plans, which have been drawn up by Mr. Bruce Price, of New York, now await the approval of Sir Thomas Shaughnessy.

—Victoria, B.C., advices state that the steamer Hating arrived from the North on the 1st instant, with three hundred thousand dollars' worth o