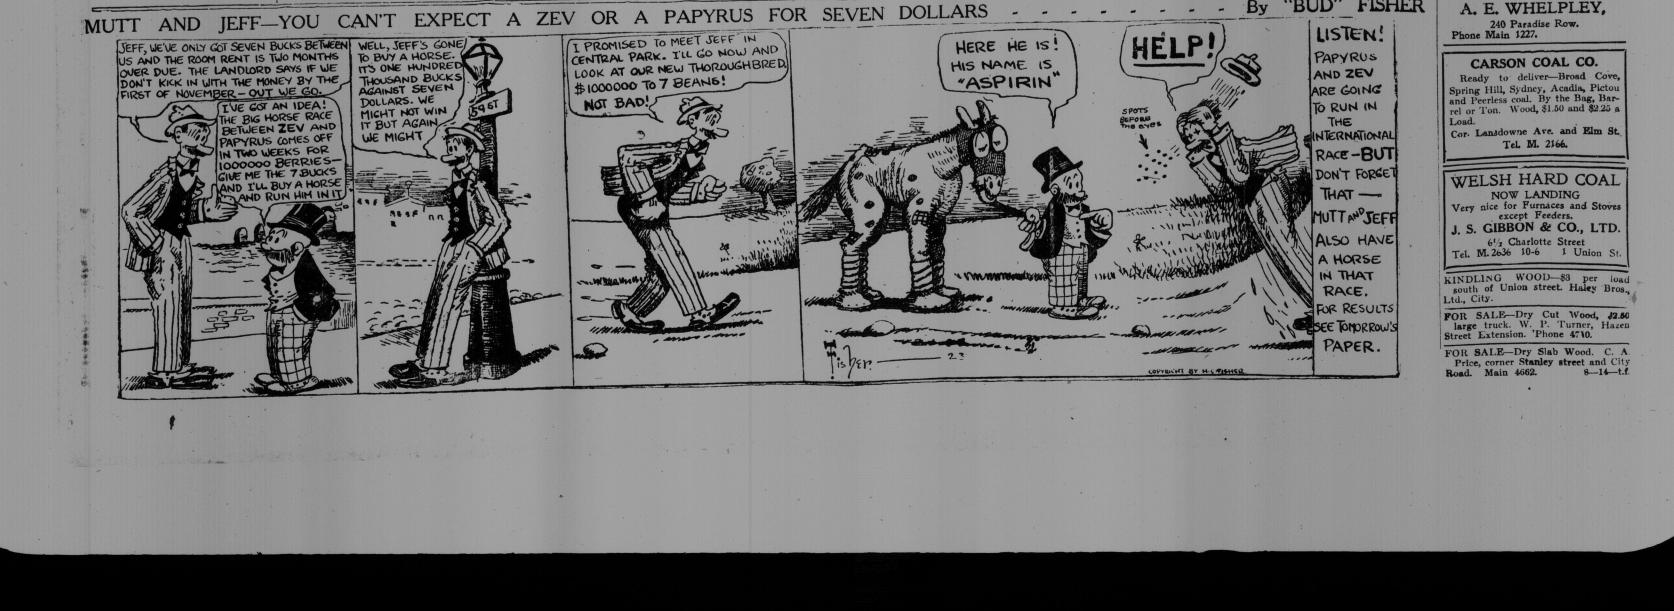

tramp steamers. (Continued on page 2, second column)

IS REPLACED

Atlantic city, other in the direction of Agent Kramer of the Pittsburg Dis- My Own Substituted To Race Papyrus, N. Y. Sun Says.

ing 17 men and confiscating liquor valued at \$100,000. New York, Oct. 19.-My Own today was substituted for Zev as the U. S. representative against the British erby winner, Papyrus, in the \$100,000

.

morrow, it was learned today. The Jockey Club's race committee, how-

Assassination of

Four Frustrated Wilton Deposit Boxes Rifled of \$10,000; Burglars Evident-

Bucharest, Oct. 12.—A general assas-sination plot, with four members of the cabinet among the prospective victims, is declared by the police to have been uncovered following an attack on M. Rosenthal, editor of the newspaper Adeverul by an alleged Rumanian Fas-cist named Bacloglu. Rosenthal is not expected to live. The police are holding one, Codreanu, one of the lead-ers of the Rumanian Fasciati and say that the plot originated in the Fas-