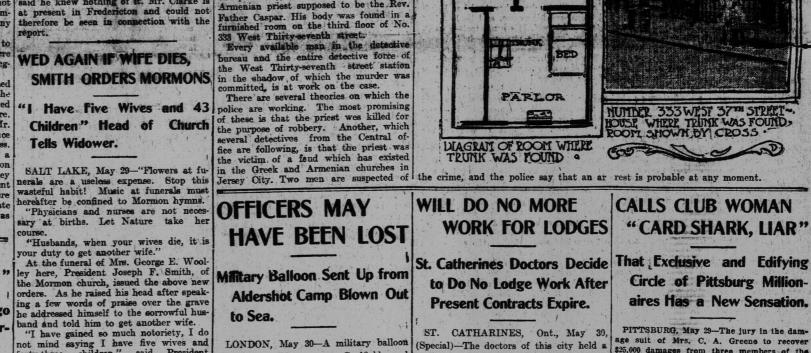

the Rebels and Government

IN CHINA

REBELLION

Troops.

NEW FORK, May 30-Auroceta by suffocation by being placed in a trunk when still alive and the lid tightly clos-ed upon him, was the fate that befell an Armenian priest supposed to be the Rev. Father Caspar. His body was found in a furnished room on the third floor of No.

to Sea.

POLICE PLACING TRUNK IN PATROL

nth street.

NEW YORK, May 30-Murdered by

bureau and the entire detective force of the West Thirty-seventh street station

There are several theories on which the police are working. The most promising of these is that the priest wes killed for

in the shadow of which the murd committed, is at work on the case

WAGON /