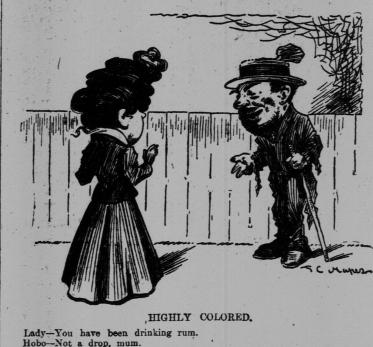

HAVE BEEN LOST course. "Husbands, when your wives die, it is your duty to get another wife." At the funeral of Mrs. George E. Wool-ley here, President Joseph F. Smith, of the Mormon church, issued the above new orders. As he raised his head after speak-ing a fury modes of praise over the grave "WE TOOK PORT ARTHUR **ON MEAT FROM CHICAGO**" Military Balloon Sent Up from Aldershot Camp Blown Out