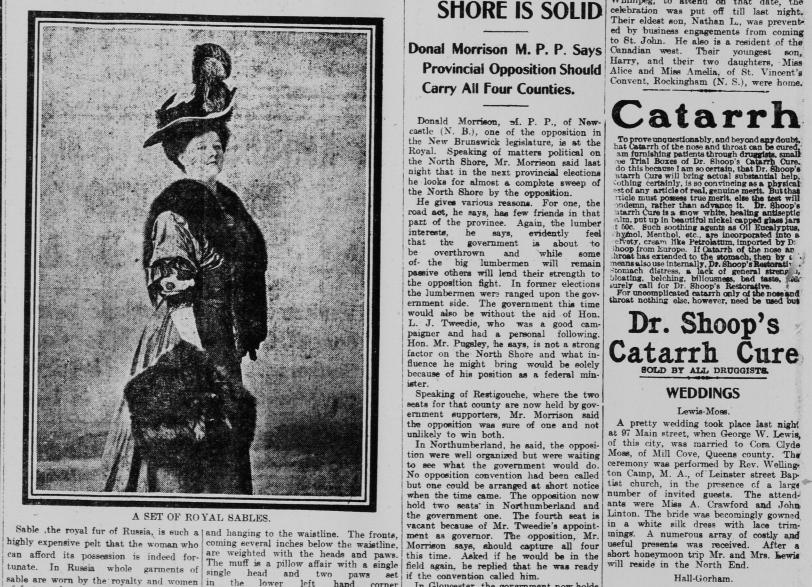

### Daily Fashion Hint for Times Readers.

tunate. In Russia whole garments of sable are worn by the royalty and women of fortune, but on this side of the water, the majority of sable creations are confined to muff and stole or scarf neckpieces. This set, valued well up into three figures, shows neckpiece formed of two sable pelts, the tails crossed at the neck in the back

The muff is a pillow affair with a single field again, he replied that he was ready if the convention called him.

In Gloucester, the government now holds two seats and one is vacant. It is the opinion on the North Shore, as expressed to Mr. Morrison by men in touch with Gloucester conditions, that the government now holds two paws set in the lower left hand corner to seath and one is vacant. It is the opinion on the North Shore, as expressed to Mr. Morrison by men in touch with Gloucester conditions, that the government now holds to opinion on the North Shore, as expressed to Mr. Morrison by men in touch with Gloucester conditions, that the government now holds to opinion on the North End.