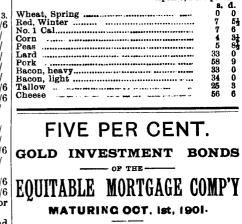

| 46/         |
| Dalmellington.   | do.         |          | 46/6        |
| Carron, fas Gra  | ingemouth   |          | 49/         |
| Middlesboro' G   | .M.B., f.o. | b., Tees |             |
| No. 1            | 40/ N       | 0. 3     | .37/6       |
| No. 4 Foundry    |             |          |             |
|                  |             |          |             |

Hematite m/nos..48/ f.o.b. Cumberland or Barrow

Stock of iron in public stores in Scotland are :

Tons. Pig iron in Connal & Co.'s stores at 24th March 1902 

Decrease for week ending 24th March,

1892..... 4.074

CLEVELAND.

Pig iron in Connal & Co.'s stores at 24th March, 1892 ......143,794 Pig iron in Connal & Co.'s stores at 

26th March, 1891..... Decrease for week ending 24th March, 5 894 1892

Þ

IN

W. (



Assets June 30, 1891, per statement...... \$14,074,813 2,049,550 Capital paid in ..... Surplus..... 800,000

## THE IMPERIAL TRUSTS CO. OF CANADA

Off. rs for fale, in sums to suit investors, a special issue of \$100,0 0 of the bonds of the above company. Principal and interest payable in Toronto, and will be paid elsewhere by arrangement. In addition to the security of the capital and assets of the Equitable Mortgage Company, this issue is protected by a collateral deposit of mortgages and deeds of trust, being first liens ou real estate, which are held in trust by the Imperial Trusts Company for the sole benefit of the holders of the bonds. The bonds are in denominations of \$20, \$300, \$500 and \$1:00.

Full information regarding these securities will be given on application to the