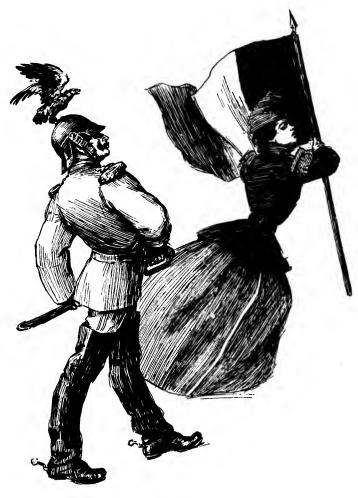

J. A. WALKEY

"She vill not dare to fight again."

SHE vill not dare to fight again,

But if she shouldt, I'll show her blain

Dot Elsass (und in French) Lorraine

Are mein—by Gott.

"Uon Bismarck vas a man auf might."