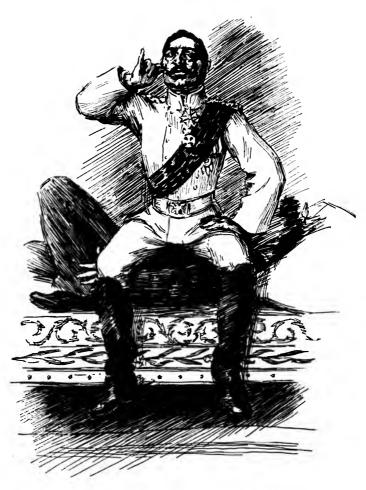

ON BISMARCK vas a man auf might
Und dought he vas glear oud auf sight,
But ach! he vas nicht good to fight
Mit Me—und Gott.

JA. WALKER
"Ue knock him like ein man of sdraw."

E knock him like ein man auf sdraw,

Ve let him know whose vill vas law,

Und dot ve don'd vould sdand his jaw,

Meinself—und Gott.

"Ue send him oudt in big disgrace."

Ve gif him insuldt to his face,
Und put Caprivi in his place,
Meinself—und Gott.