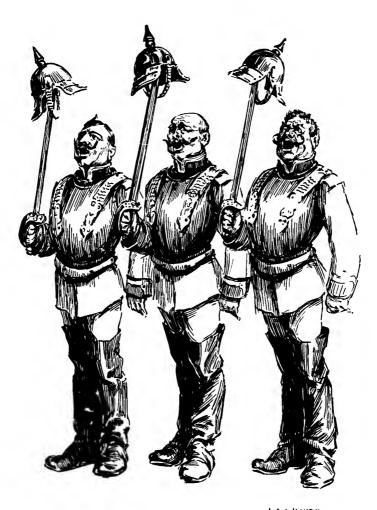

ON BISMARCK vas a man auf might
Und dought he vas glear oud auf sight,
But ach! he vas nicht good to fight
Mit Me—und Gott.

JA. WALKER
"Ue knock him like ein man of sdraw."

E knock him like ein man auf sdraw,

Ve let him know whose vill vas law,

Und dot ve don'd vould sdand his jaw,

Meinself—und Gott.

"Ue send him oudt in big disgrace."

Ve gif him insuldt to his face,
Und put Caprivi in his place,
Meinself—und Gott.