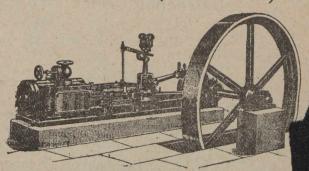

# T. & R. LEES, Hollinwood, Nr. Manchester, SINGLAND.

Improved Horizontal Steam Engines (Class J.)

Constructed to work at a Steam Pressure up to 100 lbs. Fitted with Patent Automatic Piston Valve Expansion Gear; the Cut-off being automatically adjusted by Governor.

These Engines are all fitted with our patent automatic Cut-off unde control of our patent high-speed Governor, giving a clear and positive cut-off. It regulates the Valve with great precision, and supplies the steam according to the varying load, effecting the greatest economy in steam, and great uniformity of speed. The working parts are easy of access throughout. This Apparatus is strongly recommended for driving Electrical Installations, Saw Mills, Corn Mills, Weaving Mills, Brickworks, and other trades where varying loads have to be contended with