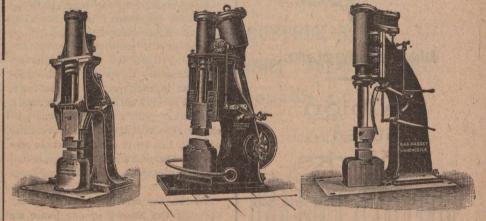

# T. & R. LEES, Hollinwood, Nr. Manchester, SINGLAND.

Improved Horizontal Steam Engines (Class J.)

Constructed to work at a Steam Pressure up to 100 lbs. Fitted with Patent Automatic Piston Valve Expansion Gear; the Cut-off being automatically adjusted by Governor.

These Engines are all fitted with our patent automatic Cut-off unde control of our patent high-speed Governor, giving a clear and positive cut-off. It regulates the Valve with great precision, and supplies the steam according to the varying load, effecting the greatest economy in steam, and great uniformity of speed. The working parts are easy of access throughout. This Apparatus is strongly recommended for driving Electrical Installations, Saw Mills, Corn Mills, Weaving Mills, Brickworks, and other trades where varying loads have to be contended with