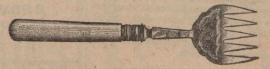

### Push-forward Knife

With GUARD and REST.

To prevent the hand slipping on the blade, and to aid and relieve the hand in cutting. Attached to Butchers' Sticking, Siding and Scymeter Knives; also to Ham and Beef Slicers, Cloth Cutting Knives, Bread Knives, Fishmongers' Knives, Carvers, Choppers, etc.

LISTS ON APPLICATION.

E. T. Markham & Co., 42-41, Cloth Fair, LONDON, E.C., England.

Inventors and Patentees of Oval Duplex Steels, and of Cruets with Mustard Lids HINGED on the stem of the Cruets instead of being fixed on the glass.