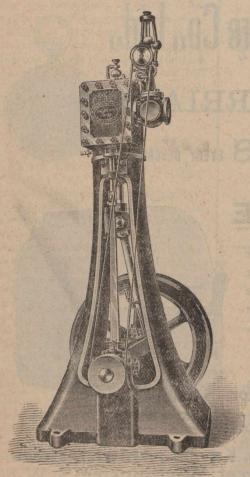

# T. & R. LEES, Hollinwood, Nr. Manchester, SINGLAND.

Improved Horizontal Steam Engines (Class J.)

Constructed to work at a Steam Pressure up to 100 lbs. Fitted with Patent Automatic Piston Valve Expansion Gear; the Cut-off being automatically adjusted by Governor.

These Engines are all fitted with our patent automatic Cut-off unde control of our patent high-speed Governor, giving a clear and positive cut-off. It regulates the Valve with great precision, and supplies the steam according to the varying load, effecting the greatest economy in steam, and great uniformity of speed. The working parts are easy of access throughout. This Apparatus is strongly recommended for driving Electrical Installations, Saw Mills, Corn Mills, Weaving Mills, Brickworks, and other trades where varying loads have to be contended with

PLEASE INDENT THROUGH MERCHANTS

Telegrams: "LEES, HOLLINWOOD."

St.

ip-

al.

rk.n.n.

al.

W.