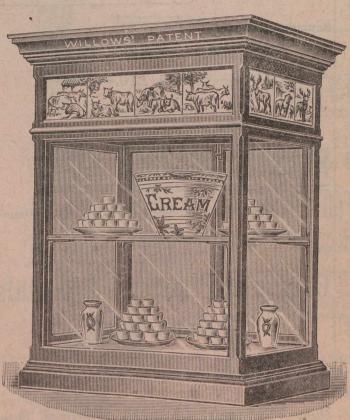

# WILLOWS' REFRIGERATING Co., L'TD.,

Dairy Utensil Manufacturers,

309 GRAY'S INN ROAD London, W.C, Eng.

Manufactured for Canadians under the New Canadian Preferential Tariff, 33 1/3 p.c. less than any other country.