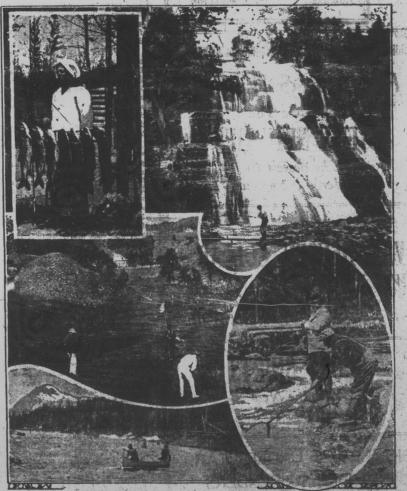

## Summer on the Lower St. Lawrence

Canada has been blessed with many noble rivers, but queen of all the rivers of the Dominion, and the most historic, is the broad, steel-blue St. Lawrence. Both shores of the lower St. Lawrence from the quaint old grey-walled city of Quebec to where the river enters the Gulf, are lined with delightful French villages, many of which have developed into decidedly popular and

10 Cents

old grey-walled city of Quebec to where the river of which have developed into decidedly popular and

ofte chore express the a bary blue time on the

Wire Fence Harness Furniture At the New Reduced Prices.