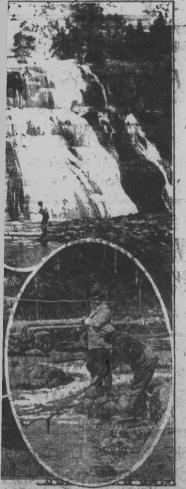

## Summer on the Lower St. Lawrence

Canada has been blessed with many noble rivers, but queen of all the rivers of the Dominion, and the most historic, is the broad, steel-blue St. Lawrence. Both shores of the lower St. Lawrence from the quaint old grey-walled city of Quebec to where the river enters the Gulf, are lined with delightful French villages, many of which have developed into decidedly popular and

10 Cents

old grey-walled city of Quebec to where the river of which have developed into decidedly popular and

ofte chore express the a bary blue time on the

Wire Fence Harness Furniture At the New Reduced Prices.