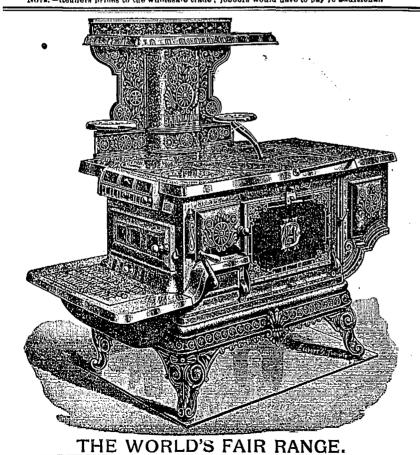

|

Retailors will please hear in mind that above quotations apply only to large lots. "Nora. - the quote primes to the wholesare trace; jobbers would have to pay so additional.



This new Bange just out has more points of merit than any other. It has the deepest fire box and will hold fire longer and heat up sconer than any other. It has the largest ash pan, and best style of duplex grate. It has steel oven door swing down hinges, light and durable. It has the quickest operating oven, the largest flues, and most controllable oheak draughts, burns 24" wood and all kinds of coal. Write for prices.



### WILLIAM EVANS,

Seedsman to the Council of Agriculture for the Province of Quebee. Importer and grewer of Field, Garden and Flower Seeds, AGRICULTURAL IMPLEMENTS, GUANO, SUPERPHOSPHATE AND OTHER FERTILIZES, Warercoms : 89, 91 & 93 McGILL STREET, MONTREAL.

104, 106 & 108 Foundling' St., and 42 Norman St. Nurseries and Seed Farm : COTE ST. PAUL Fruit and Ornamental