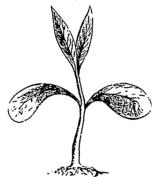

#### HOW PLANTS COME FROM SEEDS.

BY ANNIE J. MACKINTOSH.

(Continued from January Number.)

But let us return to the germs. Place them under the magnifying glass, and you will find that some have a root, stem, and two leaves, while others have a root, stem. and but one leaf. You will also notice that all those having two leaves have been taken from two lobed seeds, while those having only one leaf have come from the undivided seeds; and you will find, when they begin to grow, that they present the same differences The two-lobed seeds put out two leaves at first, the undivided only one. So, that, by looking at a young plant, you can tell at once from which class of seeds it has sprung; or, looking at a seed, you will be able to fore tell the appearance of the plant.

Now, we shall require the plants in the tumbler, and such leaves as you may be able to collect.

Observe first, that although you may have placed the seeds in various positions upon the cotton, still in every case the leaves have shot upward into the air, while the roots have passed downward through the cotton into the water of them have had to do a good deal of twisting in order to accomplish it. has been hard work, but they have succeeded: It is one of Nature's laws that leaves must go up, roots down. But how or why the plants should know what this law requires of them, we cannot tell. Experiments made upon this point, prove seed-leaves. Perhaps by the time of our that, rather than break the law, plants next lesson they will have turned green, will sometimes slowly transform their but they will never resemble other leaves parts; that is, the branches of trees in anything but color, and by and by which have been planted upside down, they will begin to dry and shrivell up, as will in time become roots, while the roots they part company with the true leaves and will turn into branches.

If you will commit these two short lists to memory, you will often find it an advantage, as one point will immediately recall the others.

But let us look once more at our young plants. You will notice that in the case of the two-lobed sceds, the lobes have grown up with the plant, and are now to be found one on each side of the stem (Fig. 4. a, a.). They have changed not only their appearance, but their name, since our last lesson, and are now called

FIG. 4-A BEAN GROWING.

as soon as they have given out all the Now take the leaves which you have nourishment that existed in them they before you, and examine the veining of drop off, leaving the young plant to de-