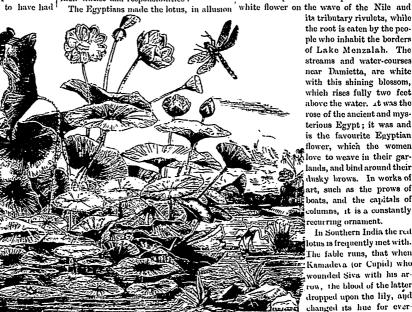

> The Egyptian lotus, or water-lily, was ite article prefixed. It spreads its broad

> > its tributary rivulets, while the root is eaten by the people who inhabit the borders of Lake Menzalah. The streams and water-courses near Damietta, are white with this shining blossom, which rises fully two feet above the water. 4t was the rose of the ancient and mysterious Egypt; it was and is the favourite Egyptian flower, which the women love to weave in their garlands, and bind around their dusky brows. In works of fart, such as the prows of boats, and the capitals of columns, it is a constantly recurring ornament.

In Southern India the red lotus is frequently met with. The fable runs, that when 2Kamadeva (or Cupid) who wounded Siva with his arrow, the blood of the latter dropped upon the lily, and changed its hue for evermore. The flower is larger

Ifaba Egyptiaca). Its celebrity reached the to its aquatic nature and mode, of repro-than that of the white water-lily, and Mrs.

As bards have seen him in their dreams Down the blue Ganges laughing glide Upon a rosy lotus wreath, Catching new lustre from the tide That with his image shone beneath."