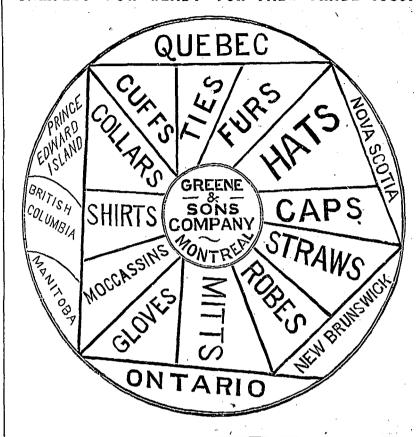

nce operations about February 1st.

ABOUT 1,000 cattle and a large complement of sheep and hogs, valued altogether at \$50,000, have been exported by Pilot Mound, Man., during the past season.

Leading Wholesale Trade of Montreal.

# STEWART MUNN

General \* Commission \* Merchants.

# Fish Oils, &c.

Steam Ref'd Seal Oil. Nfid. Cod Liver Oil. Nfid. Cod Oil. Gaspe & Halifax Cod Oil.

Receivers and Shippers of Flour, Provisions & General Produce

22 ST. JOHN ST., MONTREAL.

# JOHN KIMBLE& SON.

Glased and Dull Dongola Sheep,
Colored and Russet Linings.

Wool, Sheepskins, Hides and Calfskins. Office and Factory-CITY ROAD Near Haymarket Square, St. John, N.B.

### TROTTER Bros..

Oustom House Agents,

# TORAGE

30 & 32 St. Nicholas St., MONTREAL.

#### FOR FALL TRADE 1889. SAMPLES NOW READY



THE river still continues open, no ice having yet formed except along the wharves and shore, but considerable drifting ice is making its way down the channel.

Tue customs duty per capita is 4.68 per cent., and collection expenses 3.62 per cent., the latter being slightly over half what they were at the time of confederation.

BRITISH COLUMBIA Spruce timber is said to be specially suitable for the manufacture of musical instruments, and several consignments of it have been sent to eastern organ factories.

THE British & Canadian Insurance Association, of Manitoba, with \$250,000 capital stock is applying for incorporation, its lines including fire, lightning, hail and damage from storms, etc.

THE public debt of the Dominion is now \$287,772,062, the interest of which is \$8,843,539, or