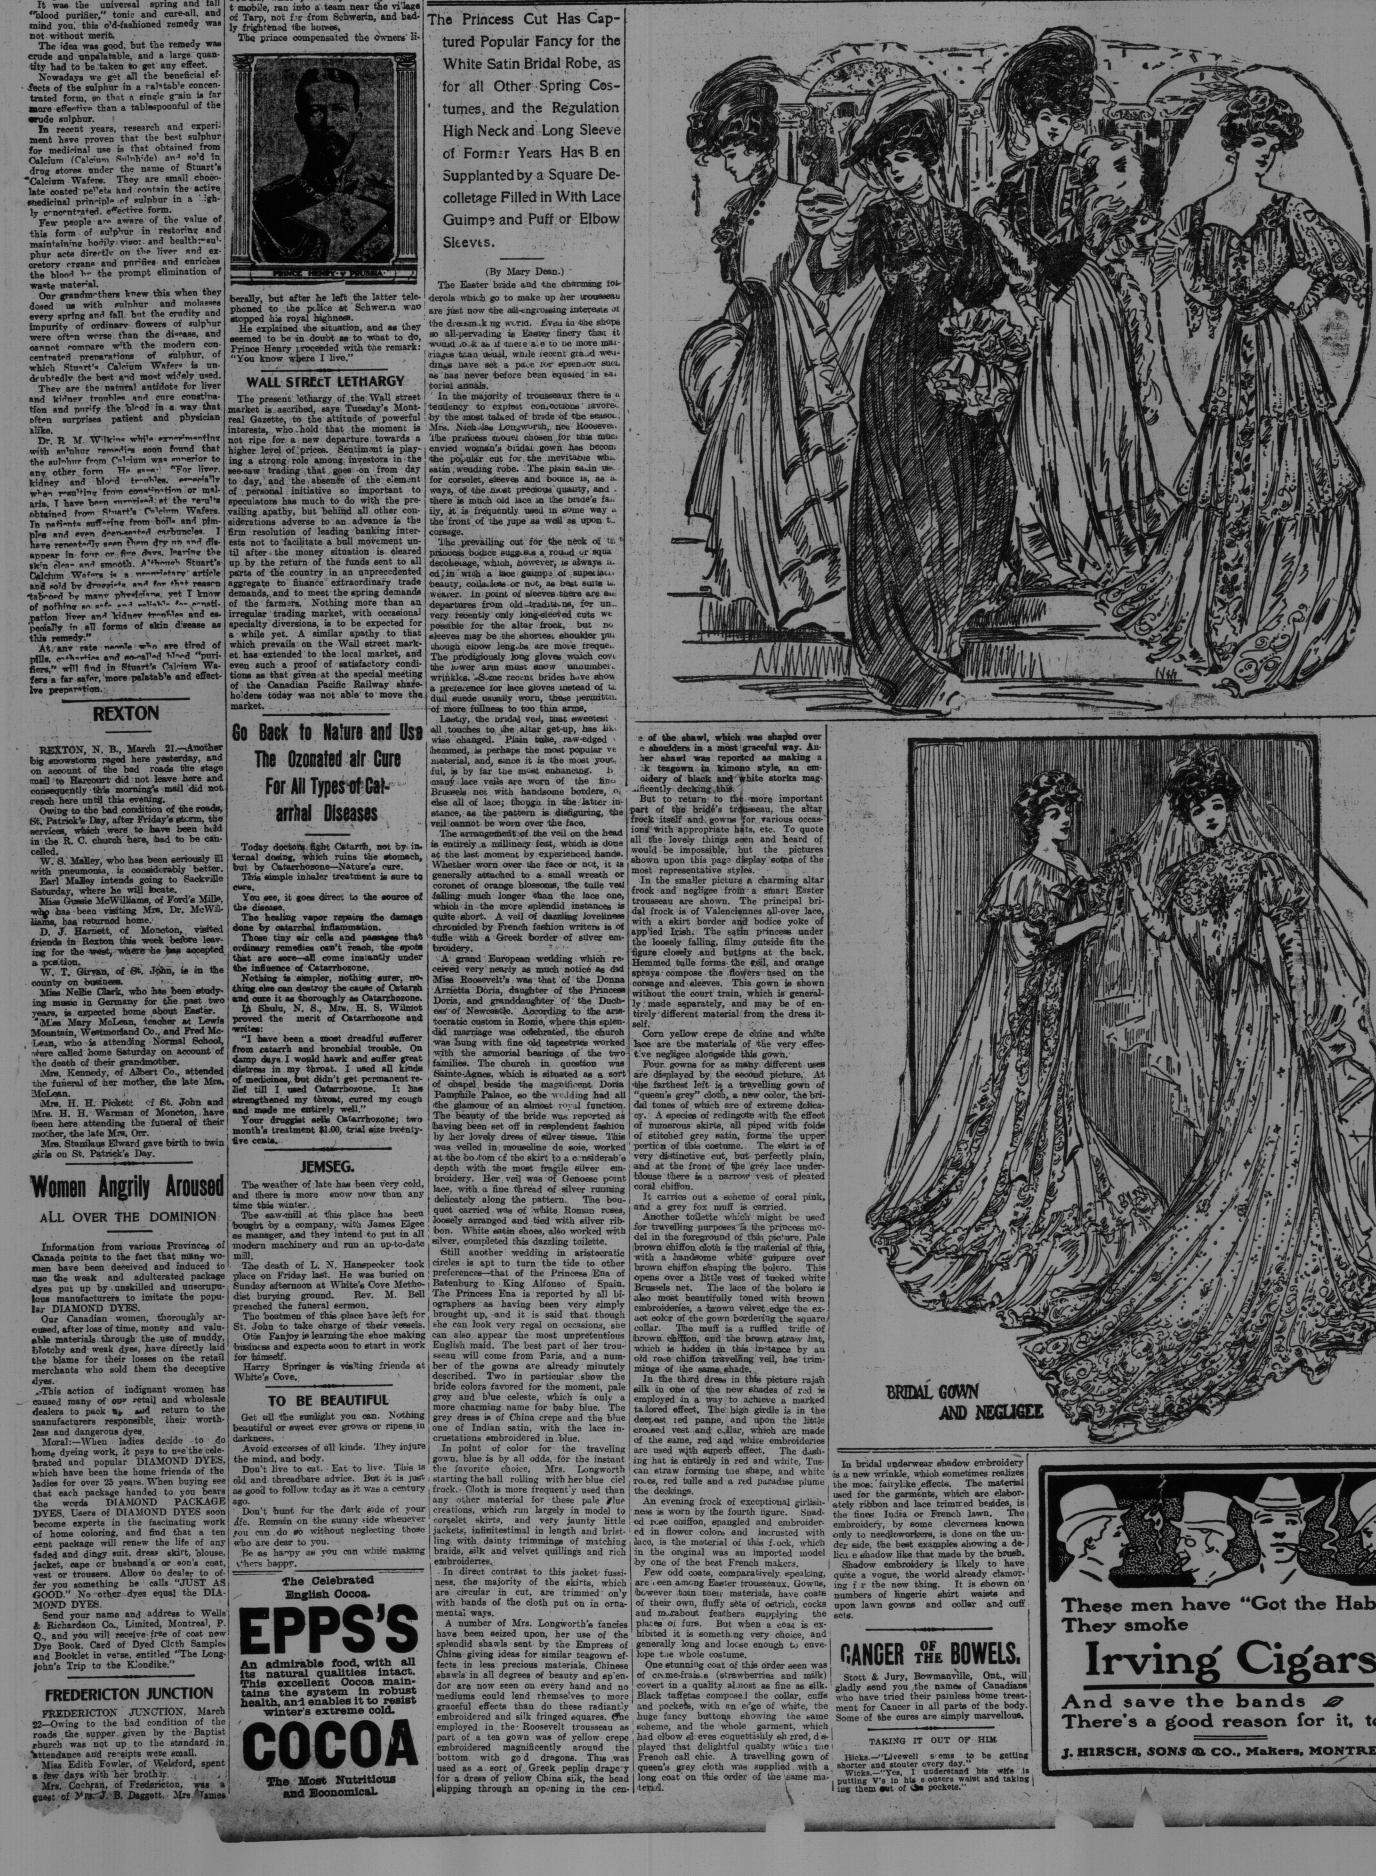

BY THE POLICE

The condition of Mrs. Robert Waters

PRINCE HELD UP

The Princess Cut Has Cap-

Sleeves.

berally, but after he left the latter tele-phoned to the publice at Schwern ward stopped his royal highness. He explained the situation, and as they seemed to be in doubt as to what to do, Prince Henry proceeded with the remark: "You know where I live." The Easter bride and the charming to riages than usual, while recent grand weu dings have set a pace for spiendor such

## **REIGNING MODES IN EASTER TROUSSEAUX**

tured Popular Fancy for the White Satin Bridal Robe, as for all Other Spring Cos-

tumes, and the Regulation High Neck and Long Sleeve of Former Years Has B en Supplanted by a Square Decolletage Filled in With Lace Guimpe and Puff or Elbow

(By Mary Dean.)

J. HIRSCH, SONS @ CO., Makers, MONTREAL

They smoke

Had

greatest of all Grippe remedies.

organs in good running order.

Larger sizes \$1.00 and \$2.00.

THAT