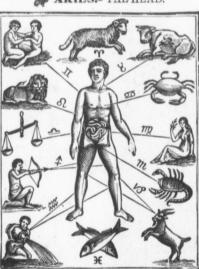

Venus will be evening star to July 8, and morning star to the end of the year.

ARIES .- THE HEAD.

GEMINI.
THE ARMS.

LEO.
THE HEART.

LIBRA.
THE REINS.

SAGGITARIUS. THE THIGHS.

AQUARIUS.
THE LEGS.

2 PISCES.—THE FEET.

TAURUS.
THE NECK.

CANCER.
THE BREAST.

VIRGO.
THE BOWELS.

SCORPIO.
THE SECRETS.

CAPRICORNUS.
THE KNEES.

47

Your doctor to begin at of cise on horse answer for the longer neglect Yet you as horses. Soon

you would go