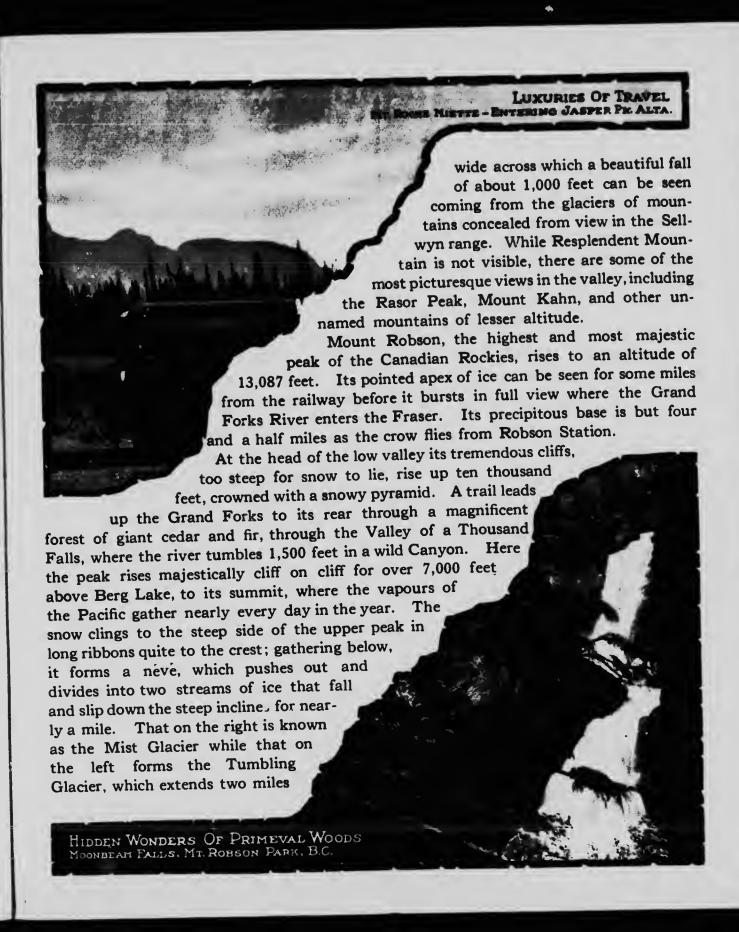

Beyond Jasper the line enters the Yellowhead Pass, following the Miette River for twelve miles. The Miette Mountains bound the south and to the north is the Pyramid Range. At the Summit, which is the boundary between Alberta and British Columbia, we cross the Continental Divide, or backbone of Canada. Two and a half miles brings us to Yellowhead Lake which empties into the Fraser River. Of all the waters in the district — their name is legion and their colour beautifully varied — this most appeals to the tourist. Irregular in outline, it stretches for four

THE LURE OF BECKONING TRAILS MOUNT WHITEHORN, MOUNT ROBSON PARK, B.C.

continues this course until near Gosset, where it bends gently to the west.

At Lytton, the canyon suddenly widens and admits the turbid torrent of the Fraser whose course is followed by the railway to Vancouver, a distance of 158 miles.