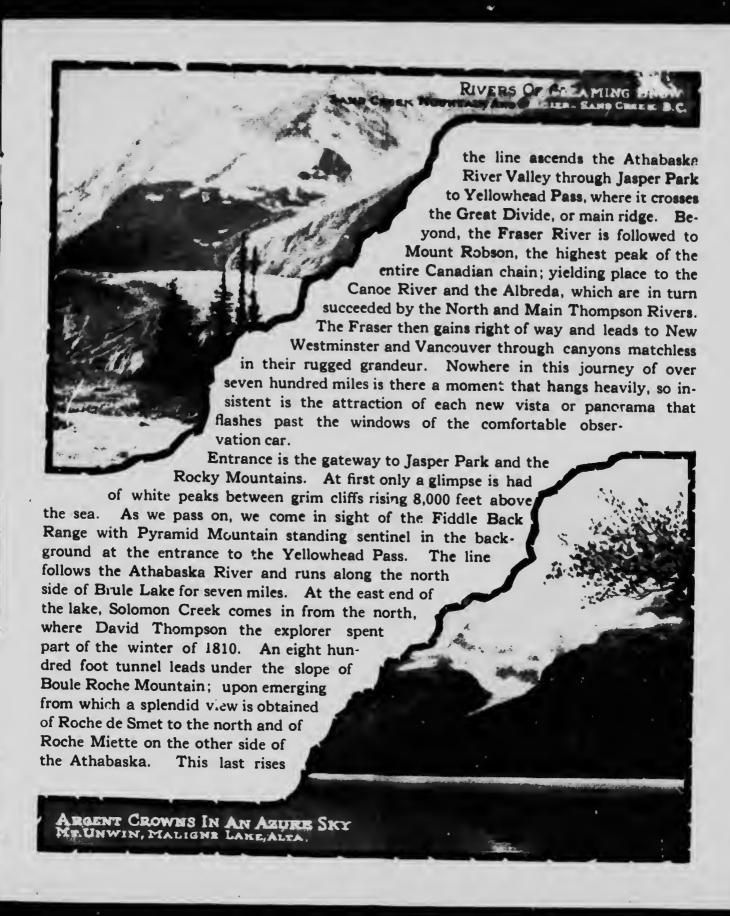

continues this course until near Gosset, where it bends gently to the west.

At Lytton, the canyon suddenly widens and admits the turbid torrent of the Fraser whose course is followed by the railway to Vancouver, a distance of 158 miles.

From Lytton to the delta below Hope the closely hemmed in by the mountains of the Range on the east and the Coast Range on the

After leaving Hope, the canyon widens, country of broad level valleys with rich with finely cultivated fields and the

luxuriousness as we approach the
Vancouver is Canada's n
named after the great
Vancouver. It is s
Inlet and the surre
the Cascade moun
southeast, and
water to the
and depa
Coast
Colu

Beyond Jasper the line enters the Yellowhead Pass, following the Miette River for twelve miles. The Miette Mountains bound the south and to the north is the Pyramid Range. At the Summit, which is the boundary between Alberta and British Columbia, we cross the Continental Divide, or backbone of Canada. Two and a half miles brings us to Yellowhead Lake which empties into the Fraser River. Of all the waters in the district — their name is legion and their colour beautifully varied — this most appeals to the tourist. Irregular in outline, it stretches for four