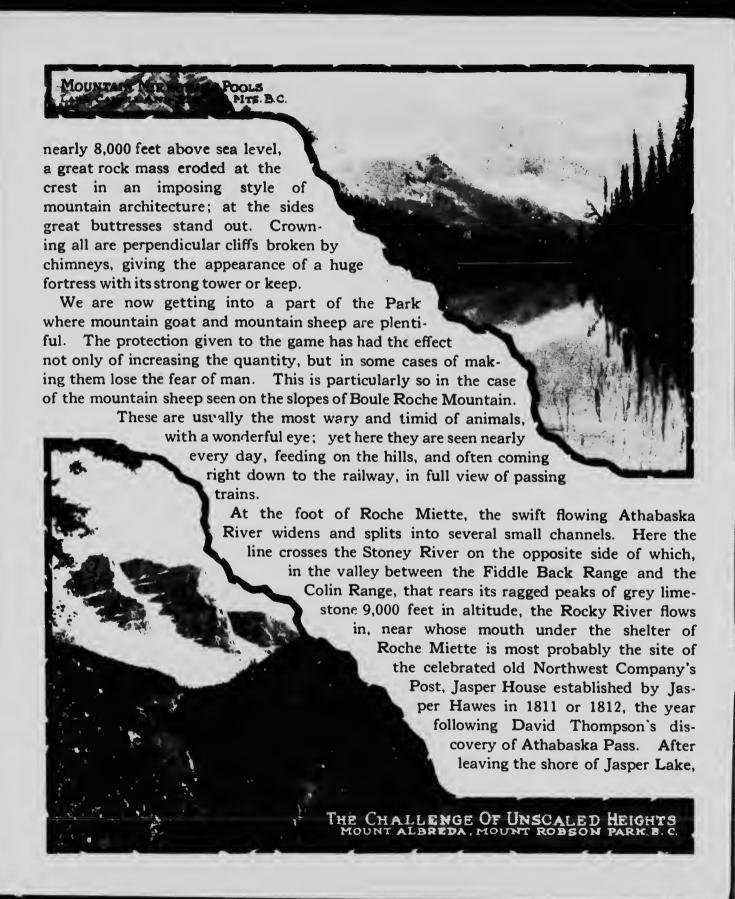

Jasper Mountain reaches an altitude of about 9,300 feet, and is not difficult to climb. From the Gendarme, a lower peak, at the west side of the mountain, there is a panoramic view of the Athabaska Valley. The rich colouring of the reds and blues of Pyramid Mountain, arrest the attention first, and, as the eye ' we we the tortuous course of the river, the Maligne is seen to come in between the Colin and the Maligne Ranges, of which Jasper Mountain forms a part. Down the river on the opposite side, three snow-capped peaks of the Snaring Mountains appear, and below them, another range, with Roche de Smet named after the pioneer missionary, Father de Smet in No less than the distance.

WHITE PEAKS SPLASHED WITH CRIMSON STAINS
MT.WARREN, JASPER PARK, ALTA

eighteen lakes with waters of a brilliant emerald green can be seen from this mountain.

Below is the town of Jasper, and a view up the Yellowhead Pass, where the Miette River comes down like a silver thread between the mountain ranges on each side of the Pass.

Looking up the Athabaska a panorama of even greater beauty is seen. On the left, in the distance, is Hardisty, snow-capped and grim, rising to a great height. On the opposite side of the valley, but nearer, is Mount Cavell over 11,000 feet high, with glaciers that appear to come right down to the foothills. Nearer, on the same

side as Mount Cavell, an unnamed mountain stands back some distance, with a large glacier which seems to end in a crater-like cup. As the eye follows upstream the Whirlpool River is seen coming out of the hills and joining it. Cavell Creek can also be seen coming from the back of the mountain after which it is named, and Boulder Creek, both glacial streams.