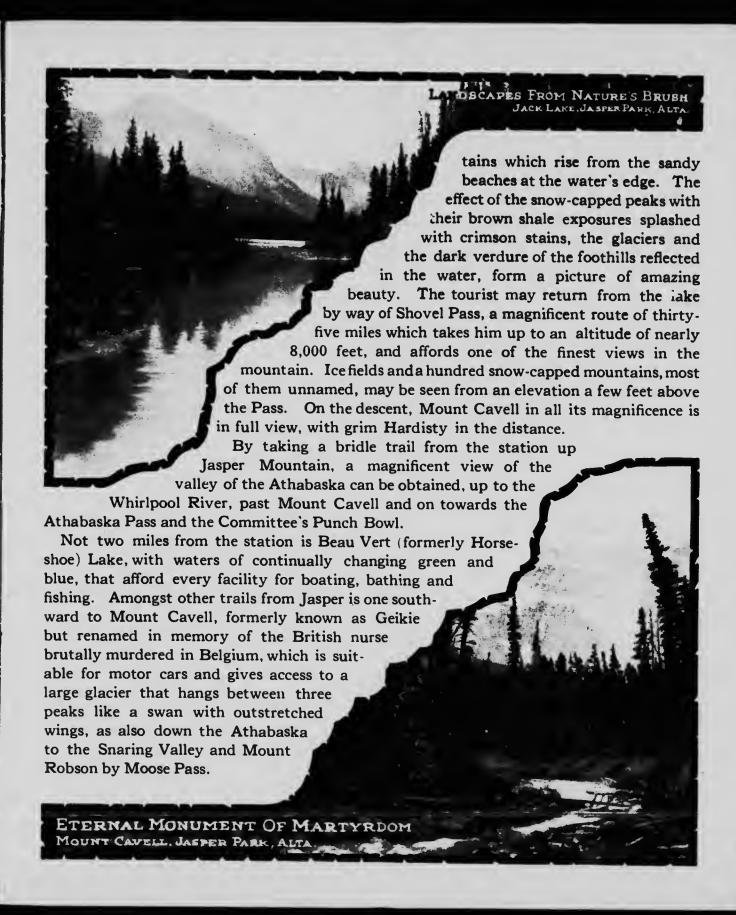

Looking up the Athabaska a panorama of even greater beauty is seen. On the left, in the distance, is Hardisty, snow-capped and grim, rising to a great height. On the opposite side of the valley, but nearer, is Mount Cavell over 11,000 feet high, with glaciers that appear to come right down to the foothills. Nearer, on the same

side as Mount Cavell, an unnamed mountain stands back some distance, with a large glacier which seems to end in a crater-like cup. As the eye follows upstream the Whirlpool River is seen coming out of the hills and joining it. Cavell Creek can also be seen coming from the back of the mountain after which it is named, and Boulder Creek, both glacial streams.