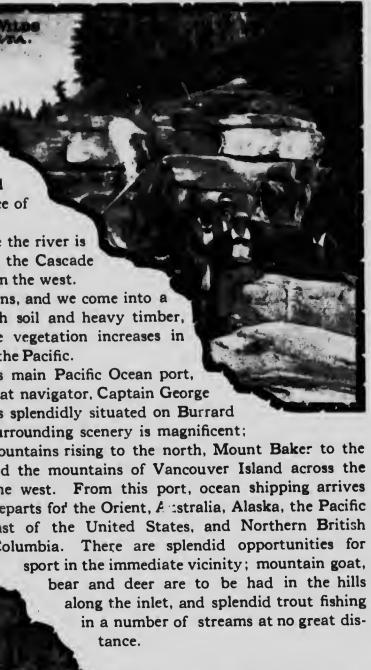

luxuriousness as we approach the
Vancouver is Canada's n
named after the great
Vancouver. It is s
Inlet and the surre
the Cascade moun
southeast, and
water to the
and depa
Coast
Colu

Vancouver is Canada's main named after the great navious vancouver. It is splend Inlet and the surround the Cascade mountain southeast, and the water to the west and departs Coast of Columb spotentials.