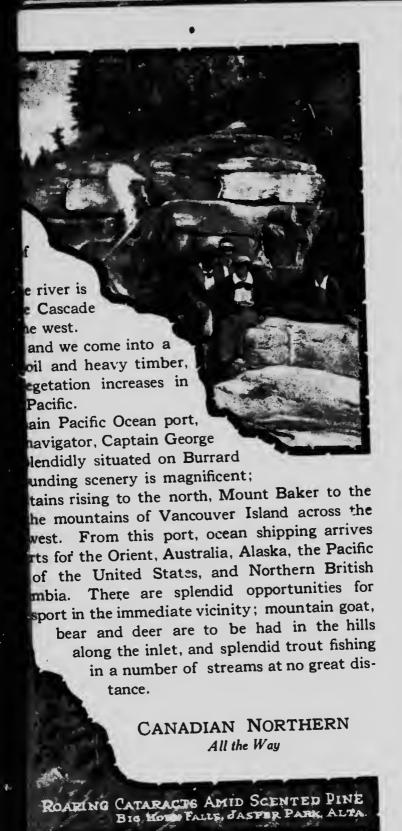

luxuriousness as we approach the
Vancouver is Canada's n
named after the great
Vancouver. It is s
Inlet and the surre
the Cascade moun
southeast, and
water to the
and depa
Coast
Colu

Vancouver is Canada's main named after the great navious vancouver. It is splend Inlet and the surround the Cascade mountain southeast, and the water to the west and departs Coast of Columb spotentials.

CANADIAN NORTHERN
All the Way

ROARING CATARACTS AMID SCENTED PINE BIG MOW FALLS, JASPER PARK, ALTA