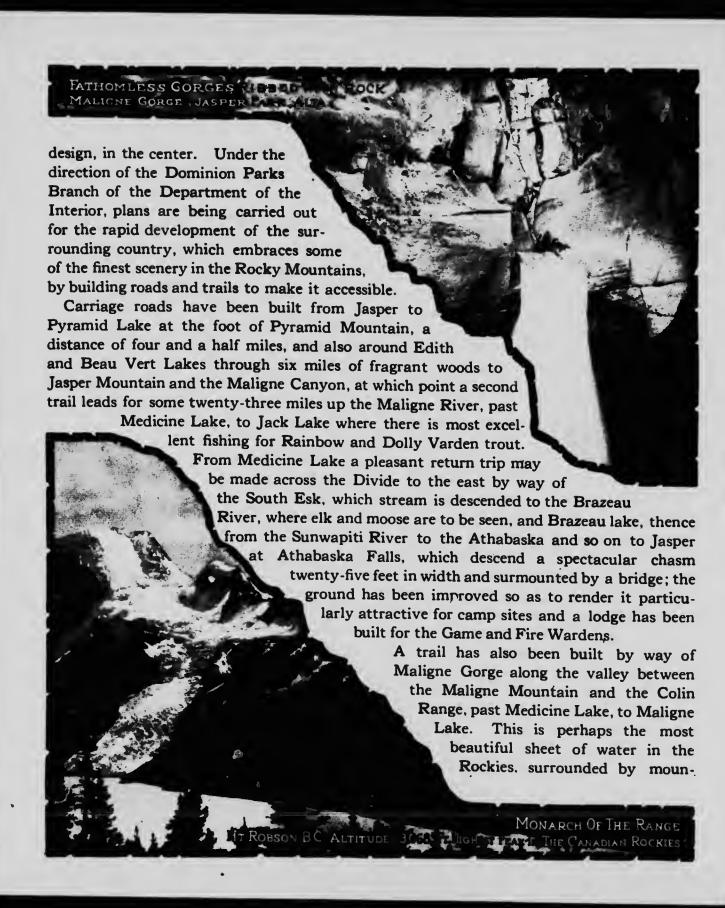

Jasper Mountain reaches an altitude of about 9,300 feet, and is not difficult to climb. From the Gendarme, a lower peak, at the west side of the mountain, there is a panoramic view of the Athabaska Valley. The rich colouring of the reds and blues of Pyramid Mountain, arrest the attention first, and, as the eye ' we we the tortuous course of the river, the Maligne is seen to come in between the Colin and the Maligne Ranges, of which Jasper Mountain forms a part. Down the river on the opposite side, three snow-capped peaks of the Snaring Mountains appear, and below them, another range, with Roche de Smet named after the pioneer missionary, Father de Smet in No less than the distance.

WHITE PEAKS SPLASHED WITH CRIMSON STAINS
MT.WARREN, JASPER PARK, ALTA

eighteen lakes with waters of a brilliant emerald green can be seen from this mountain.

Below is the town of Jasper, and a view up the Yellowhead Pass, where the Miette River comes down like a silver thread between the mountain ranges on each side of the Pass.