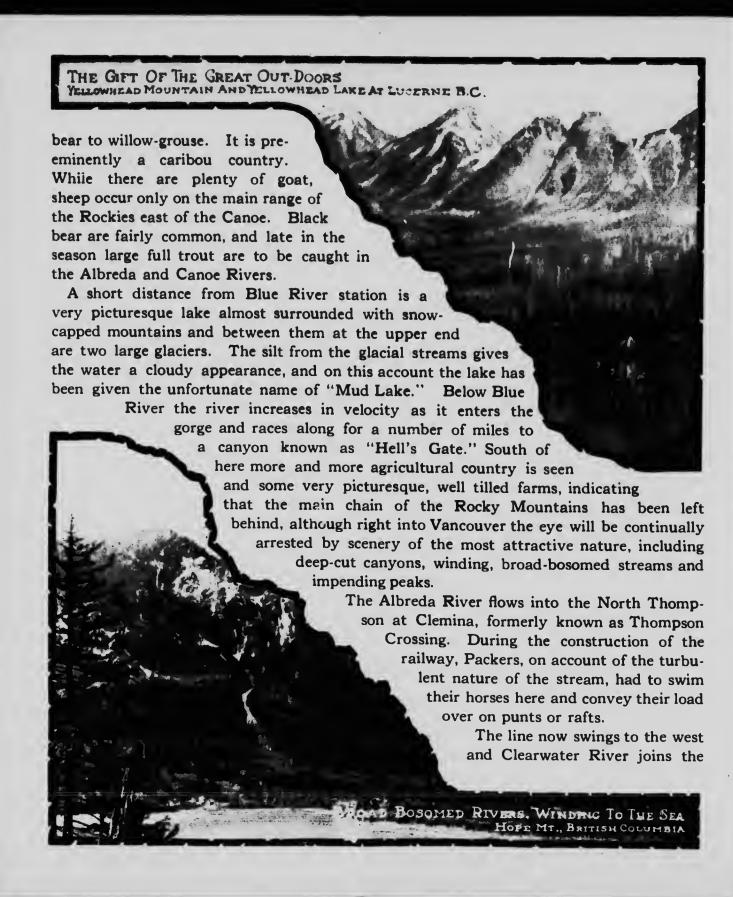

Beyond Jasper the line enters the Yellowhead Pass, following the Miette River for twelve miles. The Miette Mountains bound the south and to the north is the Pyramid Range. At the Summit, which is the boundary between Alberta and British Columbia, we cross the Continental Divide, or backbone of Canada. Two and a half miles brings us to Yellowhead Lake which empties into the Fraser River. Of all the waters in the district — their name is legion and their colour beautifully varied — this most appeals to the tourist. Irregular in outline, it stretches for four