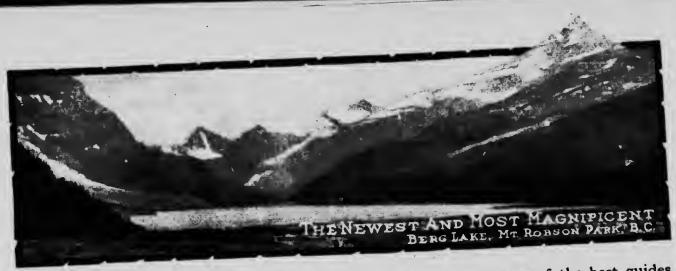

Beyond Jasper the line enters the Yellowhead Pass, following the Miette River for twelve miles. The Miette Mountains bound the south and to the north is the Pyramid Range. At the Summit, which is the boundary between Alberta and British Columbia, we cross the Continental Divide, or backbone of Canada. Two and a half miles brings us to Yellowhead Lake which empties into the Fraser River. Of all the waters in the district — their name is legion and their colour beautifully varied — this most appeals to the tourist. Irregular in outline, it stretches for four