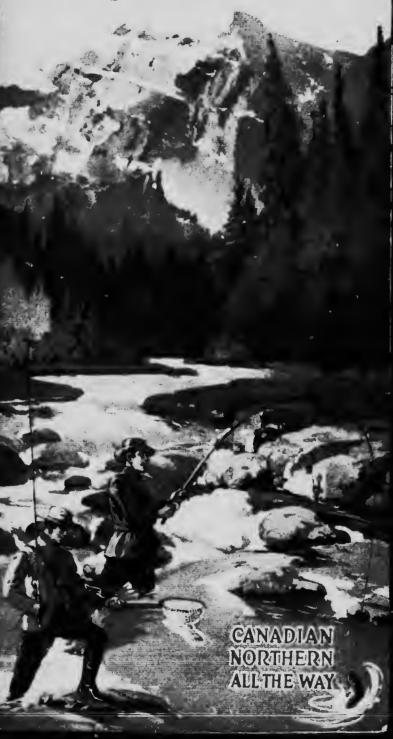

CANADIAN NORTHERN
All the Way

ROARING CATARACTS AMID SCENTED PINE BIG MOW FALLS, JASPER PARK, ALTA