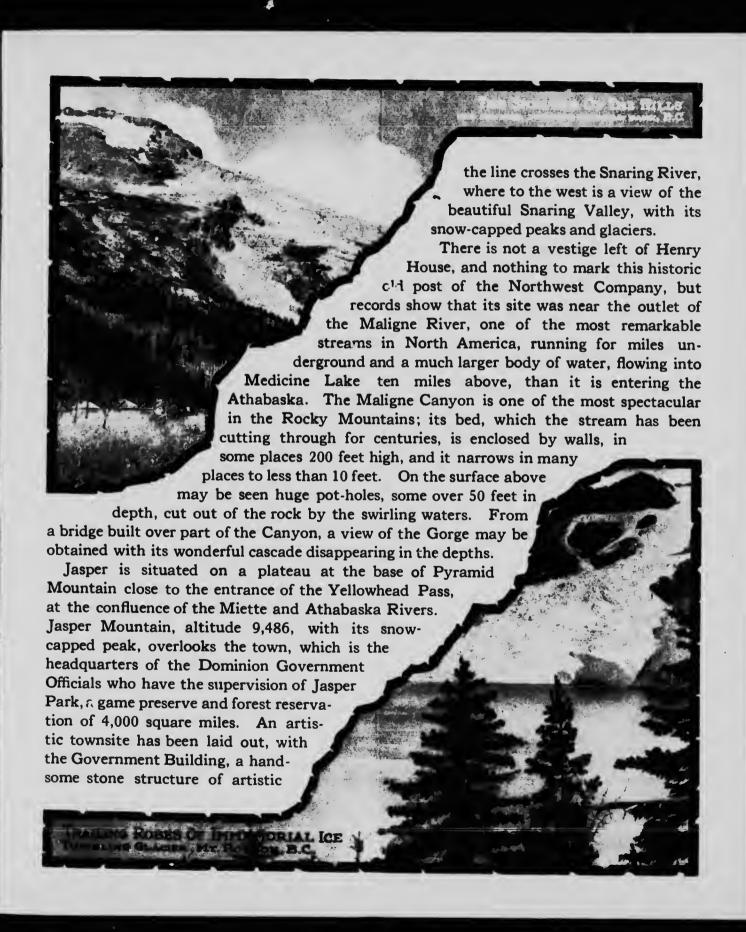

Beyond Jasper the line enters the Yellowhead Pass, following the Miette River for twelve miles. The Miette Mountains bound the south and to the north is the Pyramid Range. At the Summit, which is the boundary between Alberta and British Columbia, we cross the Continental Divide, or backbone of Canada. Two and a half miles brings us to Yellowhead Lake which empties into the Fraser River. Of all the waters in the district — their name is legion and their colour beautifully varied — this most appeals to the tourist. Irregular in outline, it stretches for four