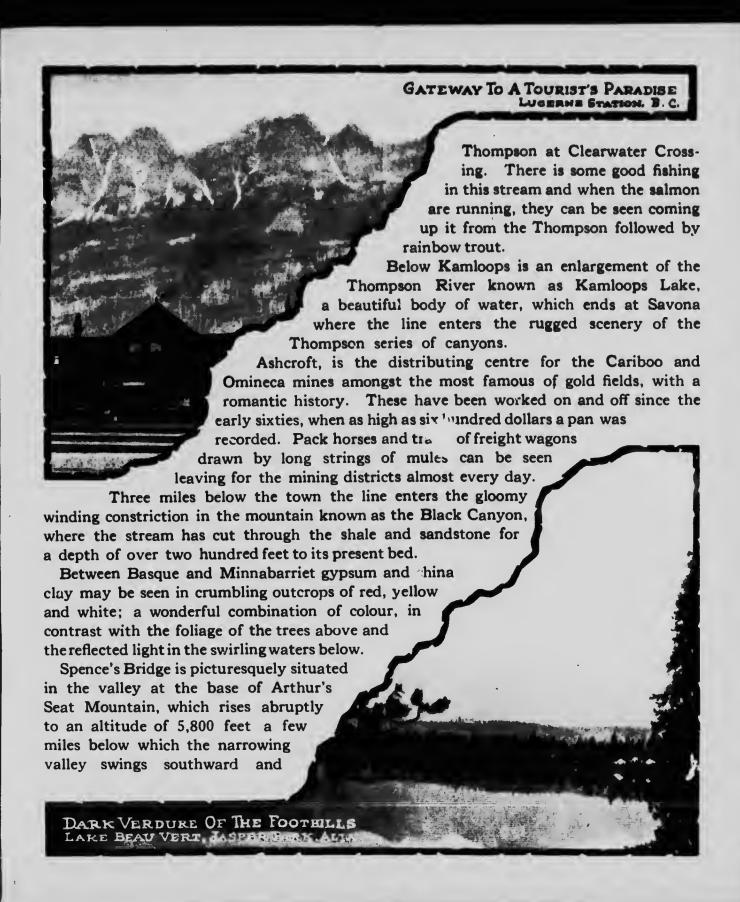

continues this course until near Gosset, where it bends gently to the west.

At Lytton, the canyon suddenly widens and admits the turbid torrent of the Fraser whose course is followed by the railway to Vancouver, a distance of 158 miles.

From Lytton to the delta below Hope the closely hemmed in by the mountains of the Range on the east and the Coast Range on the

After leaving Hope, the canyon widens, country of broad level valleys with rich with finely cultivated fields and the