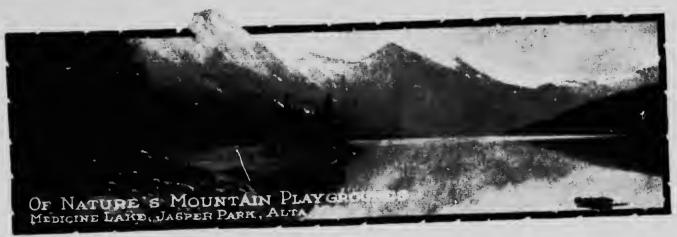

tricts is in consequence very wide.

Jasper Mountain reaches an altitude of about 9,300 feet, and is not difficult to climb. From the Gendarme, a lower peak, at the west side of the mountain, there is a panoramic view of the Athabaska Valley. The rich colouring of the reds and blues of Pyramid Mountain, arrest the attention first, and, as the eye ' we we the tortuous course of the river, the Maligne is seen to come in between the Colin and the Maligne Ranges, of which Jasper Mountain forms a part. Down the river on the opposite side, three snow-capped peaks of the Snaring Mountains appear, and below them, another range, with Roche de Smet named after the pioneer missionary, Father de Smet in No less than the distance.

WHITE PEAKS SPLASHED WITH CRIMSON STAINS
MT.WARREN, JASPER PARK, ALTA



eighteen lakes with waters of a brilliant emerald green can be seen from this mountain.

Below is the town of Jasper, and a view up the Yellowhead Pass, where the Miette River comes down like a silver thread between the mountain ranges on each side of the Pass.

Looking up the Athabaska a panorama of even greater beauty is seen. On the left, in the distance, is Hardisty, snow-capped and grim, rising to a great height. On the opposite side of the valley, but nearer, is Mount Cavell over 11,000 feet high, with glaciers that appear to come right down to the foothills. Nearer, on the same

side as Mount Cavell, an unnamed mountain stands back some distance, with a large glacier which seems to end in a crater-like cup. As the eye follows upstream the Whirlpool River is seen coming out of the