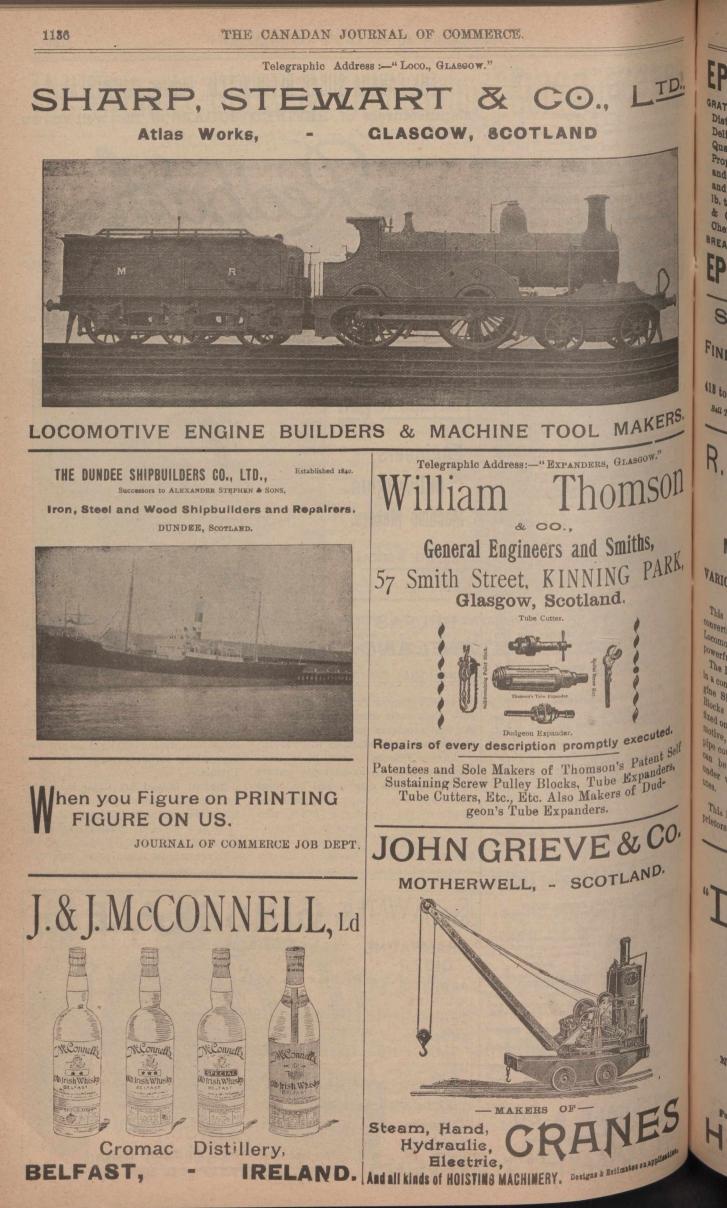

result.

"Luxfer Prisms" have been thoroughly established as a staple feature in all first class commercial buildings where space is valuable, and everyone knows of the wonderful effect produced by them. There is no feature in a building that gives such a bona fide and constant benefit as Luxfer

The improvement in light in Prisms. business premises to say nothing of the direct saving in gas or electric light bills during daylight hours soon repays the initial expense of Luxfer Prisms.

Electro Glazed Art Glass is another feature that Messrs. Reed & Co. will introduce to the building trade. This is a new style of glazing exclusively done by the Luxfed Prism Company. Their work in this line is unique.



TRACTS, M.

Eng

Ltd

Raft

the hand i. W. Reed

adlans

) . 1

ON

17 orks **DUTH** 



| GRATEFUL COMFORTING<br>Distinguished everywhere for<br>Delicaou of W                               | Наме ог Сомрани.                                                                                                                                                                                                            | No.<br>Shares.                                                       | Last<br>Dividend<br>per year.                                           | Share<br>par value.                                      | Amount<br>paid per<br>Share.                            | Cana<br>quotat<br>per                                                     | tions                                                                                                             |
|------------------