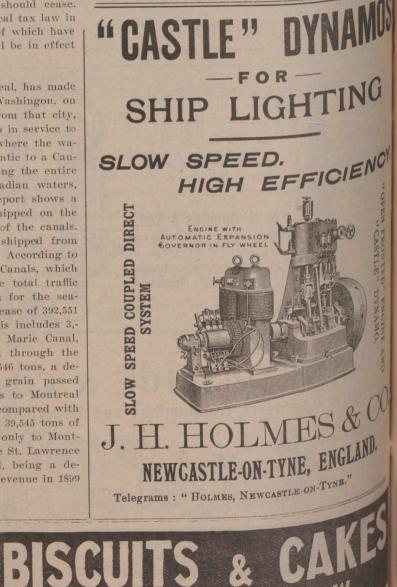

. Lawrence canals only to Montreal, making a total of 372,291 tons. On the St. Lawrence canals 1,349,993 tons of freight were moved, being a decrease of 90,041 tons. The decline in canal revenue in 1899 as compared with 1898, was \$50,000."

ALKERS

-The prospectus of the sixty million pounds Br Ican, says a New York dispatch, was issued on the 20th stant, from the office of J. P. Morgan & Co., who applied that the first stant of the stant of t that their firm, Baring, Magoun & Co., of that city; pre & Co., of Philadelphic & Co., of Philadelphia, and Kidder, Peabody & Co., of ton, are authorized to forward applications for allotted of the loan to the Park of the of the loan to the Bank of England. The bank announ that thirty million that thirty million pounds had then been subscribed for



RY, GLASGOW.

SCOTLAND

Makers of all Varieties Suitable for Export,

JOHN WALKER LE ROYAL FACTO



A Sydney, C.B., letter states that over ten thousand <sup>ons</sup> of coal was shipped at Louisburg, on the 20th instant, twening, the states that over the solution of the states at the states the sta wenty-four rours. Nothing so strikingly illustrates the thanges that have come over the trade in Cape Breton this shipping record. It was but recently that such amount could only be shipped in midsummer and in the Ty height of the spring season. During the last seven the start he spring season. the steamer Crewe carried nine thousand tons of coal Everett, Mass., having made two trips within the week ast week the steamer Brittanic concluded her fiftieth <sup>b</sup> if fifty-two weeks between