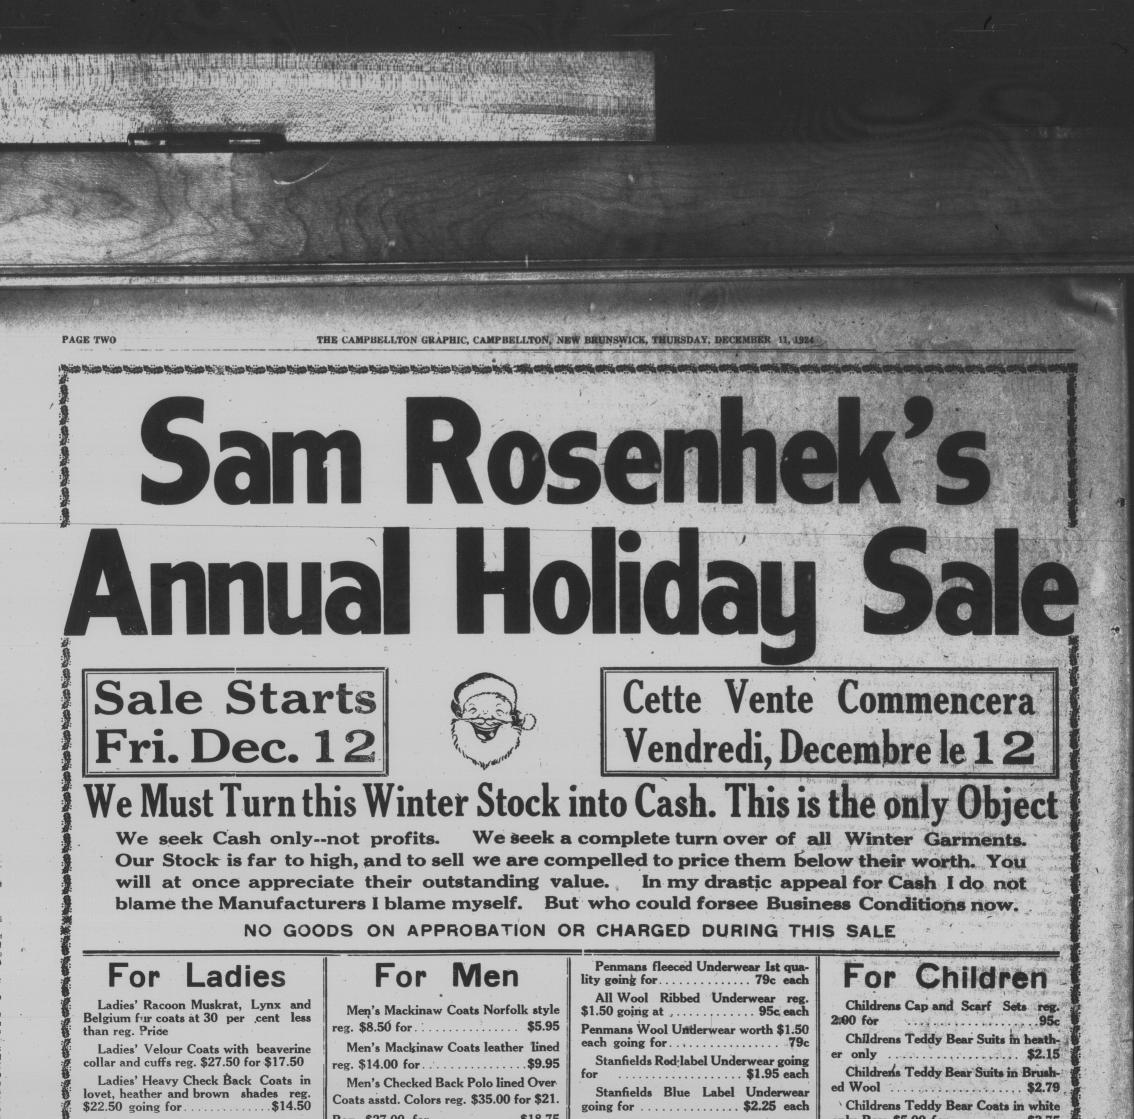

# Coats asstd. Colors reg. \$35.00 for \$21. Reg. \$27.00 for ..... \$18.75

| Bound to the second s |
|-------------------------------------------------------------------------------------------------------------------------------------------------------------------------------------------------------------------------------------------------------------------------------------------------------------------------------------------------------------------------------------------------------------------------------------------------------------------------------------------------------------------------------------------------------------------------------------------------------------------------------------------------------------------------------------------------------------------------------------------------------------------------------------------------------------------------------------------------------------------------------------------------------------------------------------------------------------------------------------------------|
| All Wool Ribbed Underwear reg.<br>1.50 going at                                                                                                                                                                                                                                                                                                                                                                                                                                                                                                                                                                                                                                                                                                                                                                                                                                                                                                                                                 |
| enmans Wool Underwear worth \$1.50<br>ach going for                                                                                                                                                                                                                                                                                                                                                                                                                                                                                                                                                                                                                                                                                                                                                                                                                                                                                                                                             |
| Stanfields Red label Underwear going<br>or \$1.95 each                                                                                                                                                                                                                                                                                                                                                                                                                                                                                                                                                                                                                                                                                                                                                                                                                                                                                                                                          |
| Stanfields Blue Label Underwear<br>going for                                                                                                                                                                                                                                                                                                                                                                                                                                                                                                                                                                                                                                                                                                                                                                                                                                                                                                                                                    |
| Men's Wool Aviation Caps with Silk                                                                                                                                                                                                                                                                                                                                                                                                                                                                                                                                                                                                                                                                                                                                                                                                                                                                                                                                                              |

Campbellton, N. B.

|     | reg. \$10.50 for \$10.50                                                     | Men's Kacoon Coats at 30 per cent off                                         | lining reg. \$1.00 to \$2.00 at this Sale | Infants Cashmerette Dresses asstd. 09c  |
|-----|------------------------------------------------------------------------------|-------------------------------------------------------------------------------|-------------------------------------------|-----------------------------------------|
|     | Ladies' Flannel Dresses reg. \$9.50                                          | reg.                                                                          | for                                       | Childrens White Flannelette Night       |
|     | for\$6.49                                                                    | Men'sTweed Suits reg. \$15.50 for \$8.75                                      |                                           | gowns going for 59c                     |
| 1   | Ladies' Silk and Velvet Dresses reg.                                         | Men's Pencil Stripe Suits with 2 pair                                         | For Boys                                  | Girls Combinations reg. \$1.25 for 99c  |
| ;   | \$20.00 going for \$8.50                                                     | of pants reg. \$32.50 for \$19.50                                             | I UI DUJS                                 | Childrens Ribbed Underwear going        |
|     | Ladies' Long Flannelette Kimonas<br>reg. \$3.75 for                          | Men's Blue and Grey Serge Suits reg.                                          | Boy's Mackinaw Coats up to size 27        | for                                     |
| -   |                                                                              | \$24.00 for\$14.50                                                            | going for \$3.95                          | Childrens fleeced . Underwear going     |
|     | Ladies' Flannelette House Dresses<br>reg. \$2.75 at this sale                | Men's Blue and Grey Serge Suits bet-                                          | Boy's Mackinaw Coats Norfolk style        | for                                     |
| . 1 |                                                                              | ter line reg. \$35.00 and \$40.00 going at                                    | going for \$4.65                          | Childrens Worsted Hose reg. 50c for     |
| 1   | Ladies' Plain and Checked Flannel-<br>ette Waises going at                   | 101.00 going at                                                               | Boy's Tweed Pants reg. \$2.00 for \$1.15  |                                         |
|     | X                                                                            | A few Men's Bannockburn Suits in                                              | Boy's Heavy Wool Hose35c                  | Girls Flannelette Dresses going for'79c |
|     | Ladies' Silk Night Gowns, Camiso-<br>les and Bloomers at 30 per cent off the |                                                                               | Boy's Golf Hose 45c                       | Monarch Yarn 1 oz. ball reg. 15c for.   |
| 5   | regular price                                                                | Norfolk and D. B. Style to clear at<br>\$16.50                                | Boy's Suits with 2 prs. of pants at       | 10c                                     |
|     | Ladies' Flannelette Night Gowns                                              |                                                                               |                                           | Monarch Down Radiant and Silver         |
|     | going for                                                                    | Men's Dress Pants in Serge and Twe-                                           | Boy's Juvenile Suits a few to clear at    | Twist reg. 35c for 30c                  |
|     | Ladies' Fleeced Bloomers going for                                           | ed going at 30 per cent less than regular                                     | ·\$2.75                                   | 10 quarter Flannelette blankets reg.    |
| Ĩ   | Laures ricected Bioonicits games 59c                                         | price.                                                                        | Boy's Ist quality Penmans all wool        | \$2.50 for \$1.95                       |
| 1   | Ladies'Flannelette Embroidered Peti-                                         | Bannockburn Humphrey's and A. P.<br>H. Pants also other lines to clear at re- | Ribbed Underwear going at 59c each        | 11 quarter Flannelette Blankets reg.    |
|     | tcoats going for                                                             | duced prices                                                                  | Boy's Pull Over Sweaters going at 75c     | \$3.00 for \$2.25                       |
|     | Ladies' fine Cashmere also Silk and                                          | Men's Heavy Bath Robes reg. \$8.50                                            | Boy's fine all wool Jerseys in button-    | 12 quarter Flannellete Blankets reg.    |
|     | I Was and arreste with short sleeve and                                      | for \$5.75                                                                    | ed pullover Styles for\$1.15              | \$4.00 for                              |
|     | straps at this Sale                                                          | Men's White Flannellette Night Shirts                                         | Boy's Wool Toques at                      | Stanfields All Wool Grey Blankets       |
|     | Ladies' Black Worsted Hose all sizes                                         | at this Sale for                                                              | Boy's Braces for                          | going at                                |
| 3   | reg 65 at this Sale                                                          | at this bale for                                                              |                                           |                                         |

Hundreds of other articles too numerous to mention as space does not permit Assorted Boots, Rubbers, Trunks and Suit Cases, 20 Per Cent Off.

Dual Life of Twin Brother Re The tangled skeins of the dual life of a twin brother who posed as his sister-in-law's husband and also as the spouse of another woman was revealed when H. T. Morgan, 42