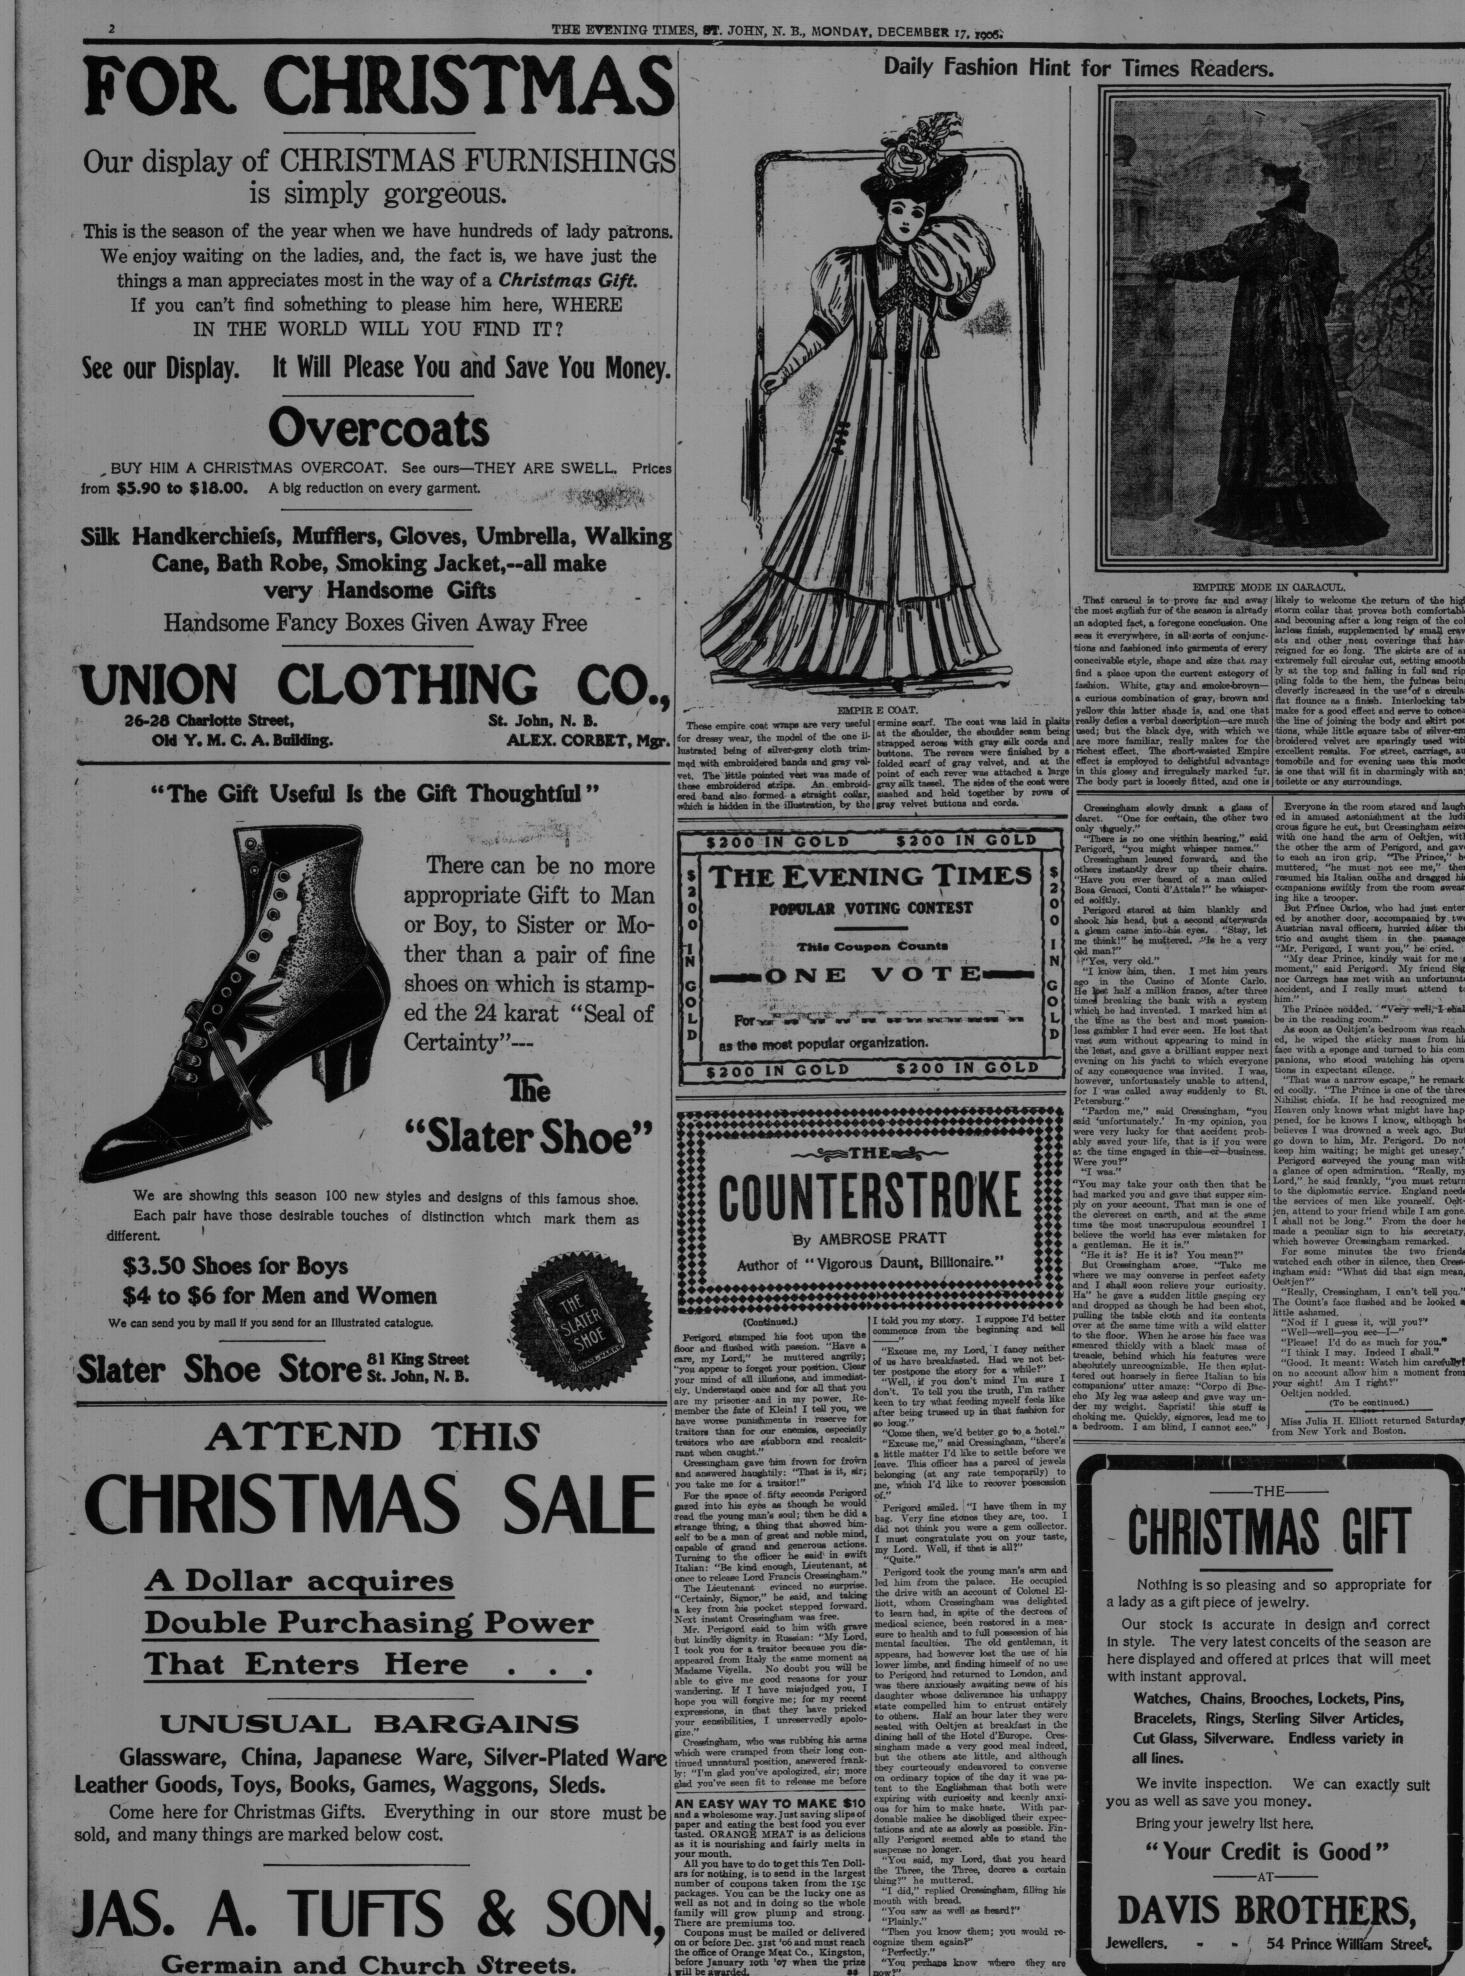

### POOR DOCUMENT

<text><text><text><text><text><text><text><text><text><text><text><text><text><text><text><text><text>

Brothers of Girl He Had THREE YEARS FOR

the supreme court. TAFTER HIS WEDDING n Bywaters Murdered by the supreme court. In the tenders will be invited. Mrs. George Walker died at Penniac yes-terday from dropsy, aged sixty-nine years. She leaves a husband, two daughters and the New Bruns-day for the office of president. Mrs. George Walker died at Penniac yes-terday from dropsy, aged sixty-nine years. She leaves a husband, two daughters and the New Bruns-tor the office of president. Mrs. George Walker died at Penniac yes-terday from dropsy, aged sixty-nine years. She leaves a husband, two daughters and the United States, containing votes and many ex-pressions of good will for the different societies. The following was received this morn-

Contest Editor :-LEONARD MOORE Enclosed you will find 66 coupons for